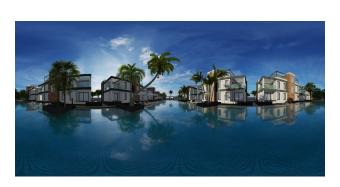

# **Description**

The complex is located in Boaz, 600 meters from the sea.

On the territory of the complex there is a restaurant, bar, children's playground, swimming pools, sauna, gym, beauty salon.

Nearby is a complex of bicycle and pedestrian paths, a marina, casinos, schools, kindergartens, universities, shops, restaurants, bars, nightclubs, barbecue areas, beaches, water parks.

## The complex offers types of housing:

- apartment 1+1
- apartment 2+1
- 3 bedroom villas

The apartments feature a modern and unique design and high quality interiors that are ideally suited to their location.