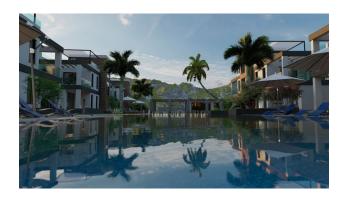

# **Description**

The complex is located in Boaz, 600 meters from the sea.

On the territory of the complex there is a restaurant, bar, children's playground, swimming pools, sauna, gym, beauty salon.

Nearby is a complex of bicycle and pedestrian paths, a marina, casinos, schools, kindergartens, universities, shops, restaurants, bars, nightclubs, barbecue areas, beaches, water parks.

## The complex offers types of housing:

- apartment 1+1
- apartment 2+1
- 3 bedroom villas

The apartments feature a modern and unique design and high quality interiors that are ideally suited to their location.