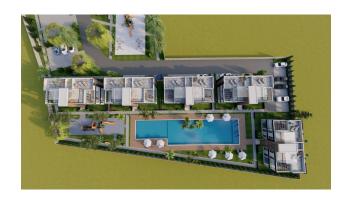

# **Description**

The complex is located in Boaz, 600 meters from the sea.

On the territory of the complex there is a restaurant, bar, children's playground, swimming pools, sauna, gym, beauty salon.

Nearby is a complex of bicycle and pedestrian paths, a marina, casinos, schools, kindergartens, universities, shops, restaurants, bars, nightclubs, barbecue areas, beaches, water parks.

## The complex offers types of housing:

- apartment 1+1
- apartment 2+1
- 3 bedroom villas

The apartments feature a modern and unique design and high quality interiors that are ideally suited to their location.