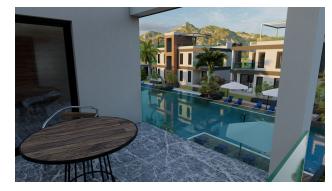

# **Description**

The complex is located in Boaz, 600 meters from the sea.

On the territory of the complex there is a restaurant, bar, children's playground, swimming pools, sauna, gym, beauty salon.

Nearby is a complex of bicycle and pedestrian paths, a marina, casinos, schools, kindergartens, universities, shops, restaurants, bars, nightclubs, barbecue areas, beaches, water parks.