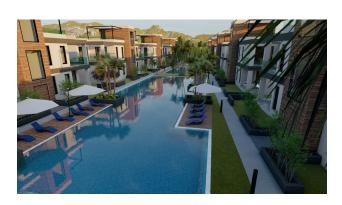

# **Description**

The complex is located in Boaz, 600 meters from the sea.

On the territory of the complex there is a restaurant, bar, children's playground, swimming pools, sauna, gym, beauty salon.

Nearby is a complex of bicycle and pedestrian paths, a marina, casinos, schools, kindergartens, universities, shops, restaurants, bars, nightclubs, barbecue areas, beaches, water parks.

## The complex offers types of housing:

- apartment 1+1
- apartment 2+1
- 3 bedroom villas

The apartments feature a modern and unique design and high quality interiors that are ideally suited to their location.