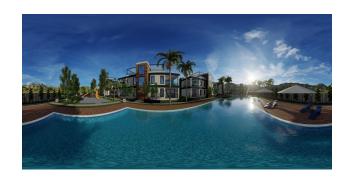

# **Description**

The complex is located in Boaz, 600 meters from the sea.

On the territory of the complex there is a restaurant, bar, children's playground, swimming pools, sauna, gym, beauty salon.

Nearby is a complex of bicycle and pedestrian paths, a marina, casinos, schools, kindergartens, universities, shops, restaurants, bars, nightclubs, barbecue areas, beaches, water parks.