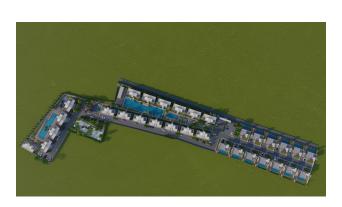

# **Description**

The complex is located in Boaz, 600 meters from the sea.

On the territory of the complex there is a restaurant, bar, children's playground, swimming pools, sauna, gym, beauty salon.

Nearby is a complex of bicycle and pedestrian paths, a marina, casinos, schools, kindergartens, universities, shops, restaurants, bars, nightclubs, barbecue areas, beaches, water parks.

## The complex offers types of housing:

- apartment 1+1
- apartment 2+1
- 3 bedroom villas

The apartments feature a modern and unique design and high quality interiors that are ideally suited to their location.