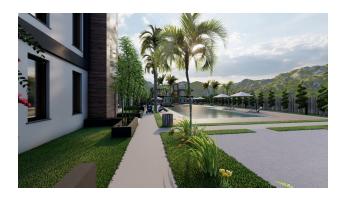

# **Description**

The complex is located in Boaz, 600 meters from the sea.

On the territory of the complex there is a restaurant, bar, children's playground, swimming pools, sauna, gym, beauty salon.

Nearby is a complex of bicycle and pedestrian paths, a marina, casinos, schools, kindergartens, universities, shops, restaurants, bars, nightclubs, barbecue areas, beaches, water parks.