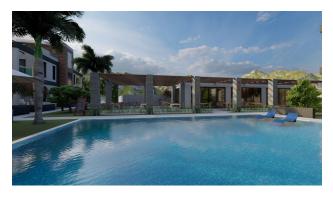

# **Description**

The complex is located in Boaz, 600 meters from the sea.

On the territory of the complex there is a restaurant, bar, children's playground, swimming pools, sauna, gym, beauty salon.

Nearby is a complex of bicycle and pedestrian paths, a marina, casinos, schools, kindergartens, universities, shops, restaurants, bars, nightclubs, barbecue areas, beaches, water parks.