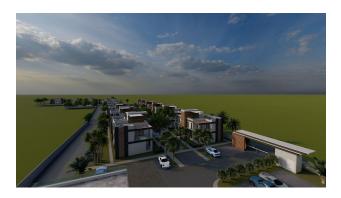

# **Description**

The complex is located in Boaz, 600 meters from the sea.

On the territory of the complex there is a restaurant, bar, children's playground, swimming pools, sauna, gym, beauty salon.

Nearby is a complex of bicycle and pedestrian paths, a marina, casinos, schools, kindergartens, universities, shops, restaurants, bars, nightclubs, barbecue areas, beaches, water parks.

## The complex offers types of housing:

- apartment 1+1
- apartment 2+1
- 3 bedroom villas

The apartments feature a modern and unique design and high quality interiors that are ideally suited to their location.