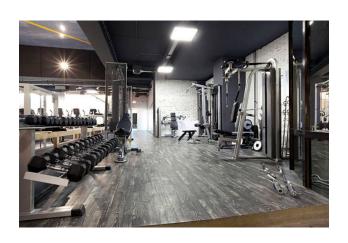

# **Description**

The complex is located in Boaz, 600 meters from the sea.

On the territory of the complex there is a restaurant, bar, children's playground, swimming pools, sauna, gym, beauty salon.

Nearby is a complex of bicycle and pedestrian paths, a marina, casinos, schools, kindergartens, universities, shops, restaurants, bars, nightclubs, barbecue areas, beaches, water parks.