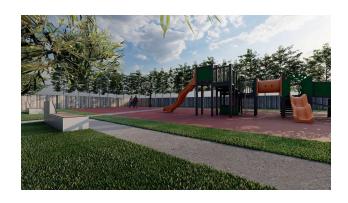

# **Options**

- ✓ Warm floor
- ✓ Balcony/ Terrace
- Swimming pool
- ✓ Private territory
- ✓ 0% installment
- Security
- ✔ Playground
- ✓ Generator

# **Description**

The complex is located in Boaz, 600 meters from the sea.

On the territory of the complex there is a restaurant, bar, children's playground, swimming pools, sauna, gym, beauty salon.

Nearby is a complex of bicycle and pedestrian paths, a marina, casinos, schools, kindergartens, universities, shops, restaurants, bars, nightclubs, barbecue areas, beaches, water parks.