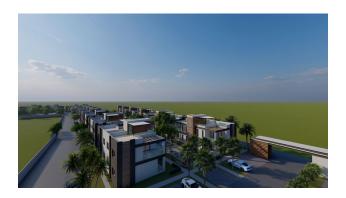

# **Description**

The complex is located in Boaz, 600 meters from the sea.

On the territory of the complex there is a restaurant, bar, children's playground, swimming pools, sauna, gym, beauty salon.

Nearby is a complex of bicycle and pedestrian paths, a marina, casinos, schools, kindergartens, universities, shops, restaurants, bars, nightclubs, barbecue areas, beaches, water parks.

## The complex offers types of housing:

- apartment 1+1
- apartment 2+1
- 3 bedroom villas

The apartments feature a modern and unique design and high quality interiors that are ideally suited to their location.