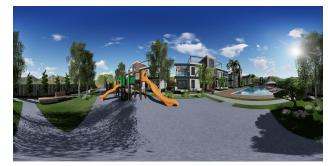

# **Description**

The complex is located in Boaz, 600 meters from the sea.

On the territory of the complex there is a restaurant, bar, children's playground, swimming pools, sauna, gym, beauty salon.

Nearby is a complex of bicycle and pedestrian paths, a marina, casinos, schools, kindergartens, universities, shops, restaurants, bars, nightclubs, barbecue areas, beaches, water parks.