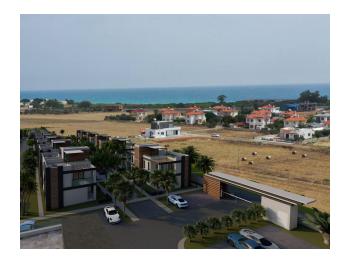

# **Description**

The complex is located in Boaz, 600 meters from the sea.

On the territory of the complex there is a restaurant, bar, children's playground, swimming pools, sauna, gym, beauty salon.

Nearby is a complex of bicycle and pedestrian paths, a marina, casinos, schools, kindergartens, universities, shops, restaurants, bars, nightclubs, barbecue areas, beaches, water parks.