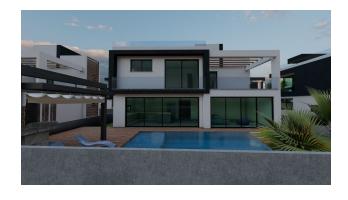

#### Villa

#### Ground floor

• bathroom = 6.09 m<sup>2</sup>

• staircase = 12.36 m<sup>2</sup>

• entrance terrace= 5.65 m<sup>2</sup>

• hallway = 7.77 m<sup>2</sup>

• bedroom = 15.05 m<sup>2</sup>

living room\kitchen= 53.75 m²

Total 100.67  $m^2$ + Garden = 43.35  $m^2$  + BBQ terrace = 36.74  $m^2$ 

#### 1st floor

- bathroom = 6.09 m<sup>2</sup>
- staircase = 12.36 m<sup>2</sup>
- wardrobe = 5.94 m<sup>2</sup>
- bedroom = 12.50 m<sup>2</sup>
- terrace = 4.18 m<sup>2</sup>
- terrace = 25.70 m<sup>2</sup>
- bedroom = 14.55 m<sup>2</sup>
- office= 8.04 m<sup>2</sup>
- bathroom = 5.36 m<sup>2</sup>
- terrace= 3.50 m<sup>2</sup>

Total 98.22  $m^2$ + roof terrace = 85  $m^2$ 