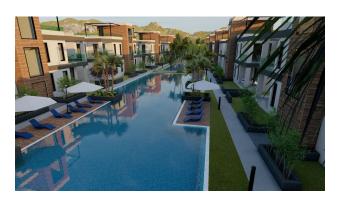

# **Description**

The complex is located in Boaz, 600 meters from the sea.

On the territory of the complex there is a restaurant, bar, children's playground, swimming pools, sauna, gym, beauty salon.

Nearby is a complex of bicycle and pedestrian paths, a marina, casinos, schools, kindergartens, universities, shops, restaurants, bars, nightclubs, barbecue areas, beaches, water parks.