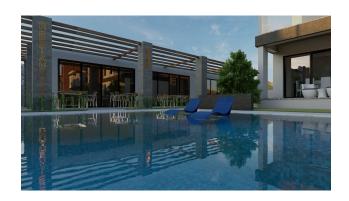

# **Description**

The complex is located in Boaz, 600 meters from the sea.

On the territory of the complex there is a restaurant, bar, children's playground, swimming pools, sauna, gym, beauty salon.

Nearby is a complex of bicycle and pedestrian paths, a marina, casinos, schools, kindergartens, universities, shops, restaurants, bars, nightclubs, barbecue areas, beaches, water parks.

# **Options**

- ✓ Warm floor
- ✓ Balcony/ Terrace
- Swimming pool
- ✓ Private territory
- ✓ 0% installment
- Security
- ✔ Playground
- ✓ Generator