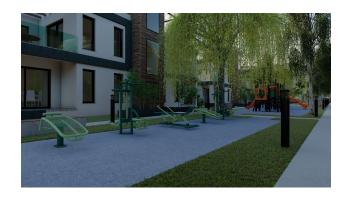

# **Options**

- ✓ Warm floor
- ✓ Balcony/ Terrace
- Swimming pool
- ✓ Private territory
- ✓ 0% installment
- Security
- ✔ Playground
- ✓ Generator

# **Description**

The complex is located in Boaz, 600 meters from the sea.

On the territory of the complex there is a restaurant, bar, children's playground, swimming pools, sauna, gym, beauty salon.

Nearby is a complex of bicycle and pedestrian paths, a marina, casinos, schools, kindergartens, universities, shops, restaurants, bars, nightclubs, barbecue areas, beaches, water parks.