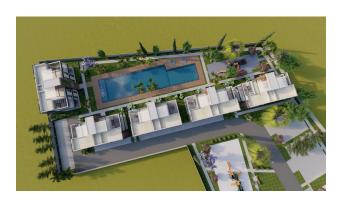

# **Description**

The complex is located in Boaz, 600 meters from the sea.

On the territory of the complex there is a restaurant, bar, children's playground, swimming pools, sauna, gym, beauty salon.

Nearby is a complex of bicycle and pedestrian paths, a marina, casinos, schools, kindergartens, universities, shops, restaurants, bars, nightclubs, barbecue areas, beaches, water parks.

## The complex offers types of housing:

- apartment 1+1
- apartment 2+1
- 3 bedroom villas

The apartments feature a modern and unique design and high quality interiors that are ideally suited to their location.