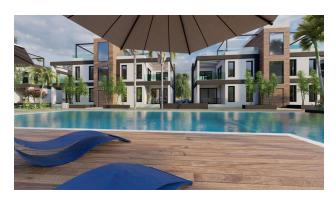

# **Description**

The complex is located in Boaz, 600 meters from the sea.

On the territory of the complex there is a restaurant, bar, children's playground, swimming pools, sauna, gym, beauty salon.

Nearby is a complex of bicycle and pedestrian paths, a marina, casinos, schools, kindergartens, universities, shops, restaurants, bars, nightclubs, barbecue areas, beaches, water parks.

## The complex offers types of housing:

- apartment 1+1
- apartment 2+1
- 3 bedroom villas

The apartments feature a modern and unique design and high quality interiors that are ideally suited to their location.

Highlights include ceramic flooring, built-in walk-in showers, upper floor terraces, granite kitchen countertops, heated floors, luxury wood finishes, wall-mounted wardrobes in all bedrooms, built-in discreet cooling systems in ceilings, double glazed windows. Additional design package.