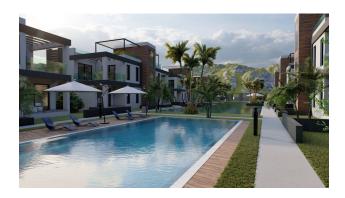

# **Description**

The complex is located in Boaz, 600 meters from the sea.

On the territory of the complex there is a restaurant, bar, children's playground, swimming pools, sauna, gym, beauty salon.

Nearby is a complex of bicycle and pedestrian paths, a marina, casinos, schools, kindergartens, universities, shops, restaurants, bars, nightclubs, barbecue areas, beaches, water parks.