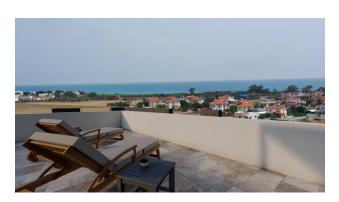

# 167 000 € - 582 800 €

3 Floor area 65 m<sup>2</sup> - 210 m<sup>2</sup>

Number of rooms

1 bedroom
2 bedrooms

3 bedrooms

Furnitures Partly

≈ To the beach: 600 m

• Location: North Cyprus, Boaz

# **Description**

The complex is located in Boaz, 600 meters from the sea.

On the territory of the complex there is a restaurant, bar, children's playground, swimming pools, sauna, gym, beauty salon.

Nearby is a complex of bicycle and pedestrian paths, a marina, casinos, schools, kindergartens, universities, shops, restaurants, bars, nightclubs, barbecue areas, beaches, water parks.