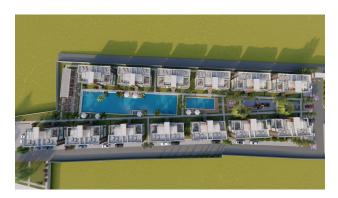

# **Description**

The complex is located in Boaz, 600 meters from the sea.

On the territory of the complex there is a restaurant, bar, children's playground, swimming pools, sauna, gym, beauty salon.

Nearby is a complex of bicycle and pedestrian paths, a marina, casinos, schools, kindergartens, universities, shops, restaurants, bars, nightclubs, barbecue areas, beaches, water parks.

## The complex offers types of housing:

- apartment 1+1
- apartment 2+1
- 3 bedroom villas

The apartments feature a modern and unique design and high quality interiors that are ideally suited to their location.