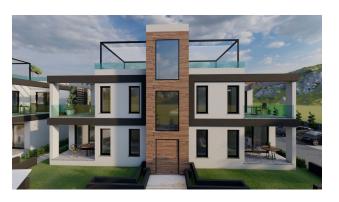

## The complex offers types of housing:

- apartment 1+1
- apartment 2+1
- 3 bedroom villas

The apartments feature a modern and unique design and high quality interiors that are ideally suited to their location.

Highlights include ceramic flooring, built-in walk-in showers, upper floor terraces, granite kitchen countertops, heated floors, luxury wood finishes, wall-mounted wardrobes in all bedrooms, built-in discreet cooling systems in ceilings, double glazed windows. Additional design package.

### 1+1 penthouses

• living area: 65.00 m<sup>2</sup>

• Balcony: 17.00 m<sup>2</sup> + full roof terrace 65.00 m<sup>2</sup>

• Bathroom: 1

• Bedroom: 1

• Parking space: 1

## 2+1 apartments

• living area: 80.00 m<sup>2</sup>

• Balcony: 6.00 m<sup>2</sup>

• Private garden 15.00 m²

• Bathroom: 1

• Bedrooms: 2

• Parking space: 1