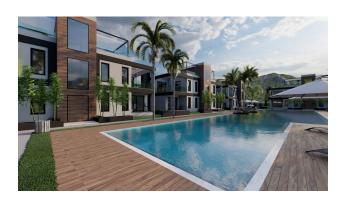

# **Description**

The complex is located in Boaz, 600 meters from the sea.

On the territory of the complex there is a restaurant, bar, children's playground, swimming pools, sauna, gym, beauty salon.

Nearby is a complex of bicycle and pedestrian paths, a marina, casinos, schools, kindergartens, universities, shops, restaurants, bars, nightclubs, barbecue areas, beaches, water parks.

## The complex offers types of housing:

- apartment 1+1
- apartment 2+1
- 3 bedroom villas

The apartments feature a modern and unique design and high quality interiors that are ideally suited to their location.

Highlights include ceramic flooring, built-in walk-in showers, upper floor terraces, granite kitchen countertops, heated floors, luxury wood finishes, wall-mounted wardrobes in all bedrooms, built-in discreet cooling systems in ceilings, double glazed windows. Additional design package.