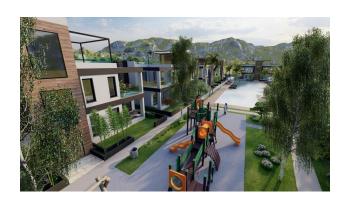

# **Description**

The complex is located in Boaz, 600 meters from the sea.

On the territory of the complex there is a restaurant, bar, children's playground, swimming pools, sauna, gym, beauty salon.

Nearby is a complex of bicycle and pedestrian paths, a marina, casinos, schools, kindergartens, universities, shops, restaurants, bars, nightclubs, barbecue areas, beaches, water parks.