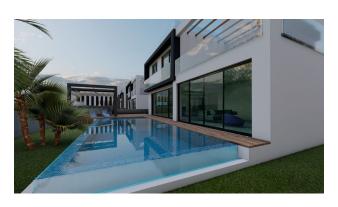

# **Options**

- ✓ Warm floor
- ✓ Balcony/ Terrace
- Swimming pool
- ✓ Private territory
- ✓ 0% installment
- Security
- ✔ Playground
- ✓ Generator

## The complex offers types of housing:

- apartment 1+1
- apartment 2+1
- 3 bedroom villas

The apartments feature a modern and unique design and high quality interiors that are ideally suited to their location.

Highlights include ceramic flooring, built-in walk-in showers, upper floor terraces, granite kitchen countertops, heated floors, luxury wood finishes, wall-mounted wardrobes in all bedrooms, built-in discreet cooling systems in ceilings, double glazed windows. Additional design package.