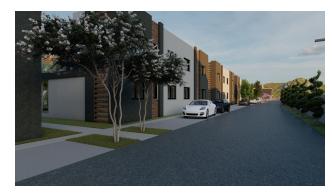

# **Description**

The complex is located in Boaz, 600 meters from the sea.

On the territory of the complex there is a restaurant, bar, children's playground, swimming pools, sauna, gym, beauty salon.

Nearby is a complex of bicycle and pedestrian paths, a marina, casinos, schools, kindergartens, universities, shops, restaurants, bars, nightclubs, barbecue areas, beaches, water parks.

## The complex offers types of housing:

- apartment 1+1
- apartment 2+1
- 3 bedroom villas

The apartments feature a modern and unique design and high quality interiors that are ideally suited to their location.