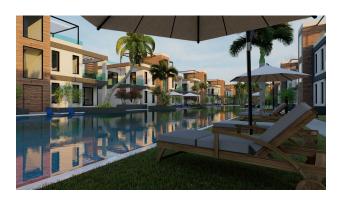

# **Options**

- ✓ Warm floor
- ✓ Balcony/ Terrace
- Swimming pool
- ✓ Private territory
- ✓ 0% installment
- Security
- ✔ Playground
- ✓ Generator

# **Description**

The complex is located in Boaz, 600 meters from the sea.

On the territory of the complex there is a restaurant, bar, children's playground, swimming pools, sauna, gym, beauty salon.

Nearby is a complex of bicycle and pedestrian paths, a marina, casinos, schools, kindergartens, universities, shops, restaurants, bars, nightclubs, barbecue areas, beaches, water parks.