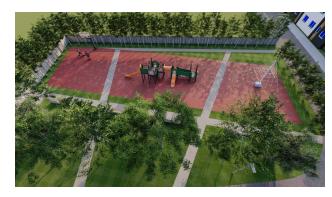

# **Options**

- ✓ Warm floor
- ✓ Balcony/ Terrace
- Swimming pool
- ✓ Private territory
- ✓ 0% installment
- Security
- ✔ Playground
- ✓ Generator

# **Description**

The complex is located in Boaz, 600 meters from the sea.

On the territory of the complex there is a restaurant, bar, children's playground, swimming pools, sauna, gym, beauty salon.

Nearby is a complex of bicycle and pedestrian paths, a marina, casinos, schools, kindergartens, universities, shops, restaurants, bars, nightclubs, barbecue areas, beaches, water parks.