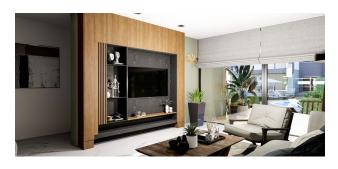

### Interior:

• Ceramic floor and bathroom tiles: Large selection of high quality materials for bathroom floors and walls.

• Laminate: Choose from stylish and durable laminate flooring.

• Bathrooms: Luxurious bathrooms with high quality amenities that meet Hilton

standards.

• Fitted kitchen: Exquisite built-in kitchen with choice of colors.

• Wardrobes: Built-in wardrobes in each bedroom and a spacious hallway for easy storage.

Windows and finishing:

• PVC windows: Modern energy-saving PVC windows with double glazing.