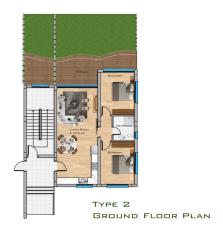

## **Description**

The residential complex is a modern living space where every detail is carefully thought out to ensure comfort and luxury. The complex is located in the Long Beach area, Iskele.

The area of each apartment starts from 90 sq.m., providing space for living and relaxation.

### Main characteristics:

- 2+1
- Number of rooms: 2 bedrooms
- Number of bathrooms: 2