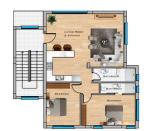

### Main characteristics:

- 2+1
- Number of rooms: 2 bedrooms
- Number of bathrooms: 2