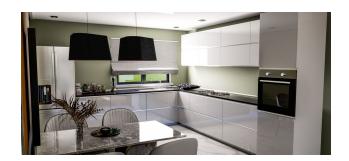

standards.

• Fitted kitchen: Exquisite built-in kitchen with choice of colors.

• Wardrobes: Built-in wardrobes in each bedroom and a spacious hallway for easy storage.

Windows and finishing:

• PVC windows: Modern energy-saving PVC windows with double glazing.