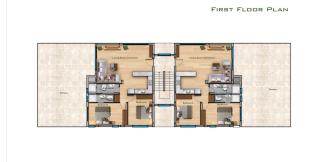

ght fills the space thanks to glass windows on the

stairs.

• Aluminum Railings: Stylish aluminum railings for safety and aesthetics.

**Systems:** 

• Hydrophore system and solar panel: Efficient water supply and water heating systems.

• Central television, satellite television and internet system: Modern technologies for

entertainment and communication.

Payment plan:

• 35% down payment

• 45% before receiving keys

20% after receiving the keys within 12 months

Construction start date: 06.2023

Construction completion date: 06.2026

This residential complex offers modern and cozy accommodation where quality meets

functionality, creating space for an upscale lifestyle.

Information updated: 07.02.2025

**Photo gallery** 



































TYPE Z FIRST FLOOR PLAN