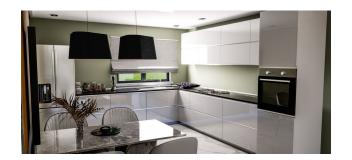

standards.

• Fitted kitchen: Exquisite built-in kitchen with choice of colors.

• Wardrobes: Built-in wardrobes in each bedroom and a spacious hallway for easy storage.

Windows and finishing:

• PVC windows: Modern energy-saving PVC windows with double glazing.