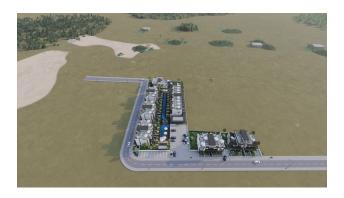

**Proximity to the sea:** the complex offers you literally steps from the crystal clear sea. This is the ideal place for those who want to enjoy the sound of the waves and the scent of blue jasmine as they start and end their day. Distance to the sea 500 meters.