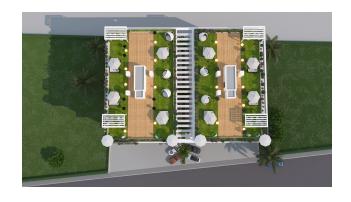

### **Key Features:**

- Each block is equipped with elevators, providing convenient access to all floors. The apartments are designed to meet modern standards of comfort, and the open roof terrace invites residents to enjoy fresh air and panoramic views of the sea and nature.
- Each apartment is equipped with a video intercom, providing an additional level of security and access control.
- Built-in closets provide convenient and organized storage space, while hardwood floors add coziness and style to the interior.
- Located close to the beach, the complex provides a unique opportunity to enjoy sea views and proximity to the coast. At the same time, it is located in the city center, providing easy access to historical sites and all the amenities the city has to offer.