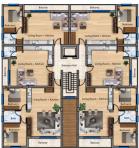

providing panoramic views of the

surrounding nature and the sea.

• Each apartment is equipped with a video intercom for additional security and access

control. Built-in wardrobes provide storage space, and parquet floors add elegance to

the interior.

This is not just a residential complex, but a unique place where modern lifestyle combines

with the beauty of nature and proximity to the beach, creating the perfect space for your life.

Payment plan:

• 40% down payment

• 40% until completion of construction

• 20% after completion of construction for 12 months

Construction start date: 12.2022

Construction completion date: 07.2025

Information updated: 07.02.2025

**Photo gallery** 













### 10. FLOOR PLAN





8. FLOOR PLAN



7. FLOOR PLAN



TYPE FLOOR PLAN
1/2/3/4/5/6