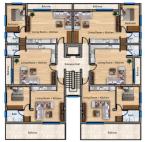

elevators, parking, and an outdoor roof terrace, providing panoramic views of the

surrounding nature and the sea.

• Each apartment is equipped with a video intercom for additional security and access

control. Built-in wardrobes provide storage space, and parquet floors add elegance to

the interior.

This is not just a residential complex, but a unique place where modern lifestyle combines

with the beauty of nature and proximity to the beach, creating the perfect space for your life.

Payment plan:

• 40% down payment

• 40% until completion of construction

• 20% after completion of construction for 12 months

Construction start date: 12.2022

Construction completion date: 07.2025

Information updated: 07.02.2025

**Photo gallery** 













### 10. FLOOR PLAN





8. FLOOR PLAN



7. FLOOR PLAN



TYPE FLOOR PLAN
1/2/3/4/5/6