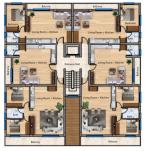

g, and an outdoor roof terrace, providing panoramic views of the

surrounding nature and the sea.

• Each apartment is equipped with a video intercom for additional security and access

control. Built-in wardrobes provide storage space, and parquet floors add elegance to

the interior.

This is not just a residential complex, but a unique place where modern lifestyle combines

with the beauty of nature and proximity to the beach, creating the perfect space for your life.

Payment plan:

• 40% down payment

• 40% until completion of construction

• 20% after completion of construction for 12 months

Construction start date: 12.2022

Construction completion date: 07.2025

Information updated: 07.02.2025

**Photo gallery** 













### 10. FLOOR PLAN





8. FLOOR PLAN



7. FLOOR PLAN



TYPE FLOOR PLAN
1/2/3/4/5/6