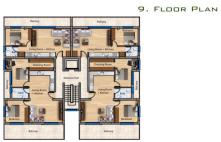

ties, including

elevators, parking, and an outdoor roof terrace, providing panoramic views of the

surrounding nature and the sea.

• Each apartment is equipped with a video intercom for additional security and access

control. Built-in wardrobes provide storage space, and parquet floors add elegance to

the interior.

This is not just a residential complex, but a unique place where modern lifestyle combines

with the beauty of nature and proximity to the beach, creating the perfect space for your life.

Payment plan:

• 40% down payment

• 40% until completion of construction

• 20% after completion of construction for 12 months

Construction start date: 12.2022

Construction completion date: 07.2025

Information updated: 07.02.2025

**Photo gallery** 













### 10. FLOOR PLAN





8. FLOOR PLAN



7. FLOOR PLAN



TYPE FLOOR PLAN
1/2/3/4/5/6