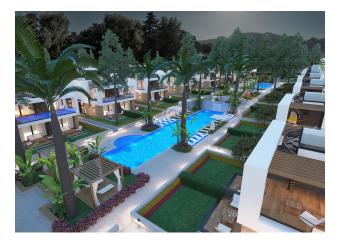

## Description

A residential villa complex in the heart of Kyrenia/Lapta Center offers a privileged lifestyle, combining luxury, comfort and amenities.

Consisting of 30 two bedroom villas and 2 four bedroom villas, this project invites you to enjoy many benefits thanks to its ideal location.

Welcome sophisticated living surrounded by carefully designed landscaping and traditional Cypriot architecture expressed by yellow stone facades.

The project includes a private beach, two outdoor pools, one indoor pool, gym, sauna and children's playground, giving you the opportunity to enjoy a quality lifestyle without straying far from the hustle and bustle of the city.

The complex's lounge provides unique views of the mountains and sea, and also includes indoor and outdoor swimming pools for your enjoyment. Relax in the shade of the terrace, have a barbecue with your loved ones, enjoy the breeze on the balcony or feel the warmth of the sun in your own garden. This project is created to offer you a magnificent lifestyle in perfect combination with nature and urban comfort.