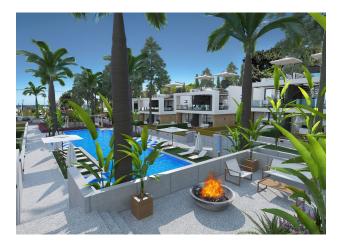

## Description

A residential villa complex in the heart of Kyrenia/Lapta Center offers a privileged lifestyle, combining luxury, comfort and amenities.

Consisting of 30 two bedroom villas and 2 four bedroom villas, this project invites you to enjoy many benefits thanks to its ideal location.

Welcome sophisticated living surrounded by carefully designed landscaping and traditional Cypriot architecture expressed by yellow stone facades.

The project includes a private beach, two outdoor pools, one indoor pool, gym, sauna and children's playground, giving you the opportunity to enjoy a quality lifestyle without straying far from the hustle and bustle of the city.

The complex's lounge provides unique views of the mountains and sea, and also includes indoor and outdoor swimming pools for your enjoyment. Relax in the shade of the terrace, have a barbecue with your loved ones, enjoy the breeze on the balcony or feel the warmth of the sun in your own garden. This project is created to offer you a magnificent lifestyle in perfect combination with nature and urban comfort.