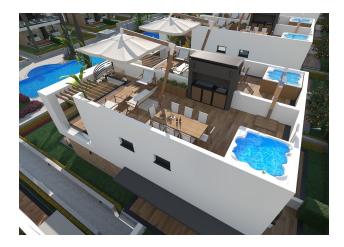

### Options

- Smart house
- Balcony/ Terrace
- Swimming pool
- Private territory
- Outdoor parking
- ✓ 0% installment
- Security
- Private beach
- Playground

The complex's lounge provides unique views of the mountains and sea, and also includes indoor and outdoor swimming pools for your enjoyment. Relax in the shade of the terrace, have a barbecue with your loved ones, enjoy the breeze on the balcony or feel the warmth of the sun in your own garden. This project is created to offer you a magnificent lifestyle in perfect combination with nature and urban comfort.