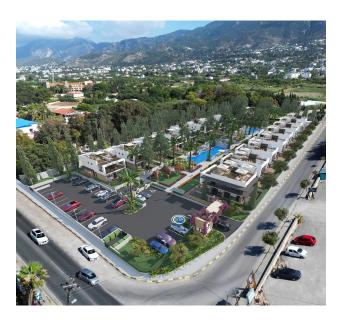

## Description

A residential villa complex in the heart of Kyrenia/Lapta Center offers a privileged lifestyle, combining luxury, comfort and amenities.

Consisting of 30 two bedroom villas and 2 four bedroom villas, this project invites you to enjoy many benefits thanks to its ideal location.

Welcome sophisticated living surrounded by carefully designed landscaping and traditional Cypriot architecture expressed by yellow stone facades.

The project includes a private beach, two outdoor pools, one indoor pool, gym, sauna and children's playground, giving you the opportunity to enjoy a quality lifestyle without straying far from the hustle and bustle of the city.

The complex is surrounded by many amenities such as 18 hotels, restaurants, cafes, pharmacies, schools, medical centers and markets, giving you easy access to all the benefits of city life. This is the perfect combination of privacy and proximity to everything you need.

The complex's lounge provides unique views of the mountains and sea, and also includes indoor and outdoor swimming pools for your enjoyment. Relax in the shade of the terrace, have a barbecue with your loved ones, enjoy the breeze on the balcony or feel the warmth of the sun in your own garden. This project is created to offer you a magnificent lifestyle in perfect combination with nature and urban comfort.