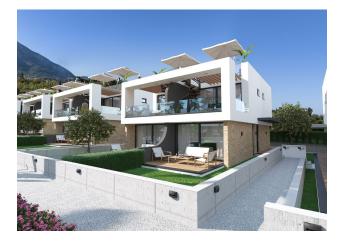

## Description

A residential villa complex in the heart of Kyrenia/Lapta Center offers a privileged lifestyle, combining luxury, comfort and amenities.

Consisting of 30 two bedroom villas and 2 four bedroom villas, this project invites you to enjoy many benefits thanks to its ideal location.

Welcome sophisticated living surrounded by carefully designed landscaping and traditional Cypriot architecture expressed by yellow stone facades.

The project includes a private beach, two outdoor pools, one indoor pool, gym, sauna and children's playground, giving you the opportunity to enjoy a quality lifestyle without straying far from the hustle and bustle of the city.

The complex's lounge provides unique views of the mountains and sea, and also includes indoor and outdoor swimming pools for your enjoyment. Relax in the shade of the terrace, have a barbecue with your loved ones, enjoy the breeze on the balcony or feel the warmth of the sun in your own garden. This project is created to offer you a magnificent lifestyle in perfect combination with nature and urban comfort.