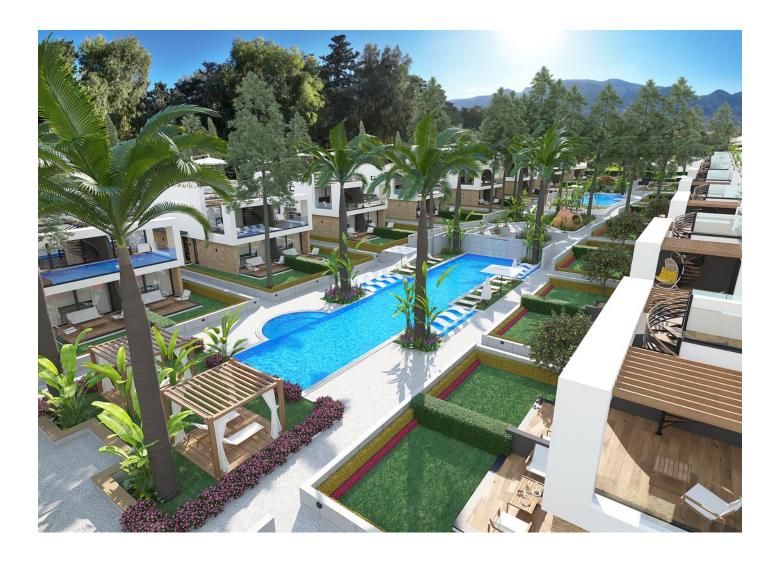

## Description

A residential villa complex in the heart of Kyrenia/Lapta Center offers a privileged lifestyle, combining luxury, comfort and amenities.

Consisting of 30 two bedroom villas and 2 four bedroom villas, this project invites you to enjoy many benefits thanks to its ideal location.

Welcome sophisticated living surrounded by carefully designed landscaping and traditional Cypriot architecture expressed by yellow stone facades.

The project includes a private beach, two outdoor pools, one indoor pool, gym, sauna and children's playground, giving you the opportunity to enjoy a quality lifestyle without straying far from the hustle and bustle of the city.

The complex's lounge provides unique views of the mountains and sea, and also includes indoor and outdoor swimming pools for your enjoyment. Relax in the shade of the terrace, have a barbecue with your loved ones, enjoy the breeze on the balcony or feel the warmth of the sun in your own garden. This project is created to offer you a magnificent lifestyle in perfect combination with nature and urban comfort.