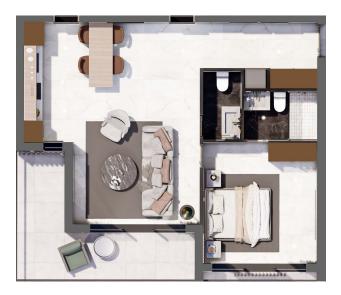

## 186 480 € - 1 153 847 €

C Floor area 38 m<sup>2</sup> - 140 m<sup>2</sup>

Number of rooms

Studio

1 bedroom

2 bedrooms

3 bedrooms

Partly

#### Description

An innovative project that provides its residents with modern and comfortable housing on a vast area of 26,260 m<sup>2</sup>.

The complex includes a variety of housing options such as **1+1 and 2+1 apartments, studio bungalows and villas**.