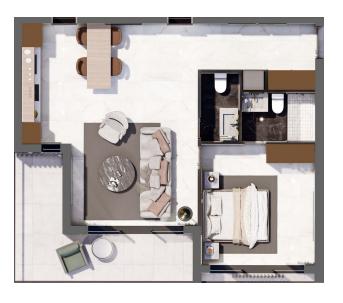

### 186 480 € - 1 153 847 €

38 m<sup>2</sup> - 140 m<sup>2</sup>

**Studio** 

Number of rooms

1 bedroom

2 bedrooms

3 bedrooms

Furnitures Partly

## **Description**

An innovative project that provides its residents with modern and comfortable housing on a vast area of 26,260 m<sup>2</sup>.

The complex includes a variety of housing options such as **1+1 and 2+1 apartments, studio bungalows and villas**.