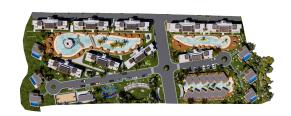

## **Description**

An innovative project that provides its residents with modern and comfortable housing on a vast area of 26,260 m<sup>2</sup>.

The complex includes a variety of housing options such as **1+1 and 2+1 apartments, studio bungalows and villas**.

creating a unique place for complete relaxation for residents.

The complex also offers a variety of recreational facilities, including a tennis court, an outdoor

cinema and a children's playground.

For those who attach importance to a healthy lifestyle, the complex provides a modern gym

and outdoor fitness areas.

Residents can also enjoy the sauna and spa, providing themselves with the opportunity for

complete relaxation.

The restaurant, located in the middle of the pool, adds a unique dining experience overlooking