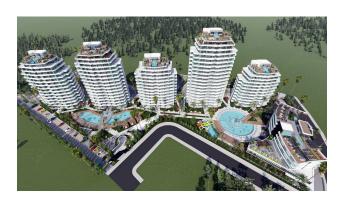

With magnificent sea views, the complex covers 2.5 hectares, comprising 5 blocks and 416 varied apartments, including hotel rooms.

Living in the complex means attractive Long Beach scenery and four holiday seasons.

The complex is designed taking into account every detail, from the architecture to the carefully thought-out landscape. Each apartment, regardless of the type chosen, offers a unique Mediterranean view.

**The infrastructure of the complex** includes outdoor and indoor swimming pools, a water

park, a fitness center, game rooms, a spa center, a Turkish bath, a sauna, a beauty salon, bars

by the pool and on the terrace, restaurants and various areas for sports and recreation.