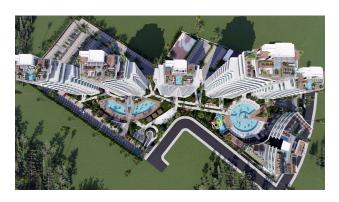

With magnificent sea views, the complex covers 2.5 hectares, comprising 5 blocks and 416 varied apartments, including hotel rooms.

Living in the complex means attractive Long Beach scenery and four holiday seasons.

**The infrastructure of the complex** includes outdoor and indoor swimming pools, a water

park, a fitness center, game rooms, a spa center, a Turkish bath, a sauna, a beauty salon, bars

by the pool and on the terrace, restaurants and various areas for sports and recreation.