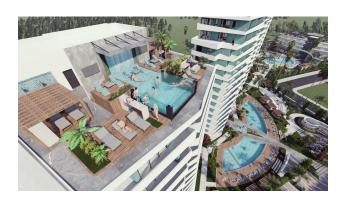

**The infrastructure of the complex** includes outdoor and indoor swimming pools, a water

park, a fitness center, game rooms, a spa center, a Turkish bath, a sauna, a beauty salon, bars

by the pool and on the terrace, restaurants and various areas for sports and recreation.