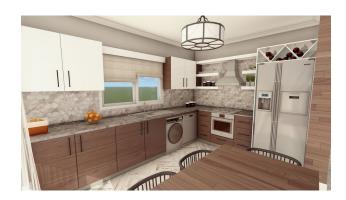

central camera system, central satellite system, air conditioning infrastructure and luxury

ceramics.

Additional amenities include a luxuriously equipped kitchen, wardrobes in all bedrooms, and

PVC double glazing.