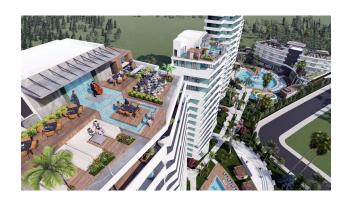

**The infrastructure of the complex** includes outdoor and indoor swimming pools, a water

park, a fitness center, game rooms, a spa center, a Turkish bath, a sauna, a beauty salon, bars

by the pool and on the terrace, restaurants and various areas for sports and recreation.