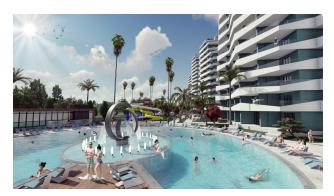

**The infrastructure of the complex** includes outdoor and indoor swimming pools, a water

park, a fitness center, game rooms, a spa center, a Turkish bath, a sauna, a beauty salon, bars

by the pool and on the terrace, restaurants and various areas for sports and recreation.