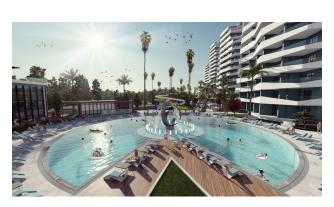

**The infrastructure of the complex** includes outdoor and indoor swimming pools, a water

park, a fitness center, game rooms, a spa center, a Turkish bath, a sauna, a beauty salon, bars

by the pool and on the terrace, restaurants and various areas for sports and recreation.