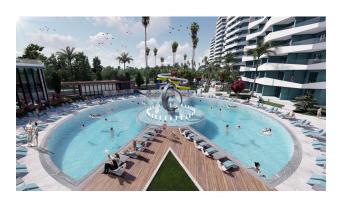

**The infrastructure of the complex** includes outdoor and indoor swimming pools, a water

park, a fitness center, game rooms, a spa center, a Turkish bath, a sauna, a beauty salon, bars

by the pool and on the terrace, restaurants and various areas for sports and recreation.