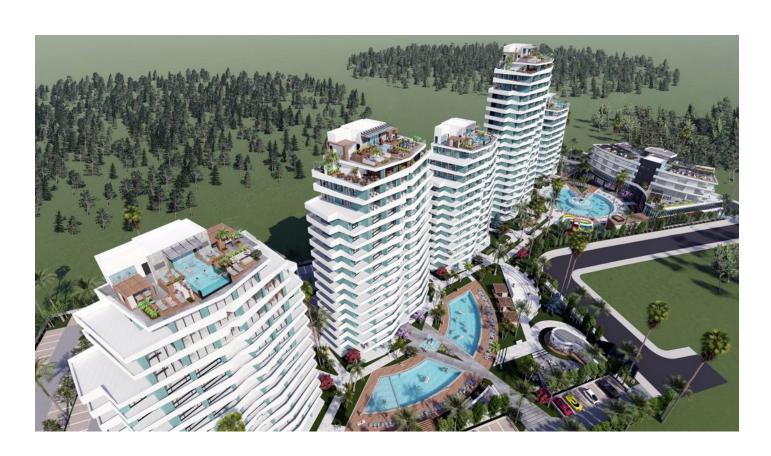

With magnificent sea views, the complex covers 2.5 hectares, comprising 5 blocks and 416 varied apartments, including hotel rooms.

Living in the complex means attractive Long Beach scenery and four holiday seasons.

The complex is designed taking into account every detail, from the architecture to the carefully thought-out landscape. Each apartment, regardless of the type chosen, offers a unique Mediterranean view.

**The infrastructure of the complex** includes outdoor and indoor swimming pools, a water

park, a fitness center, game rooms, a spa center, a Turkish bath, a sauna, a beauty salon, bars

by the pool and on the terrace, restaurants and various areas for sports and recreation.