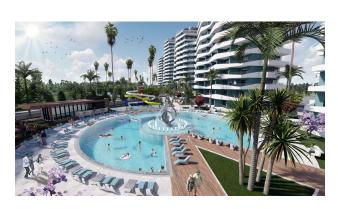

With magnificent sea views, the complex covers 2.5 hectares, comprising 5 blocks and 416 varied apartments, including hotel rooms.

Living in the complex means attractive Long Beach scenery and four holiday seasons.

**The infrastructure of the complex** includes outdoor and indoor swimming pools, a water

park, a fitness center, game rooms, a spa center, a Turkish bath, a sauna, a beauty salon, bars

by the pool and on the terrace, restaurants and various areas for sports and recreation.