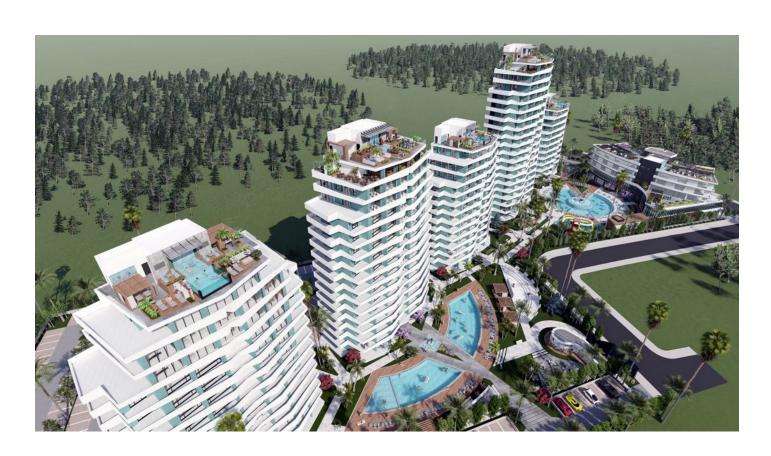

With magnificent sea views, the complex covers 2.5 hectares, comprising 5 blocks and 416 varied apartments, including hotel rooms.

Living in the complex means attractive Long Beach scenery and four holiday seasons.

**The infrastructure of the complex** includes outdoor and indoor swimming pools, a water

park, a fitness center, game rooms, a spa center, a Turkish bath, a sauna, a beauty salon, bars

by the pool and on the terrace, restaurants and various areas for sports and recreation.