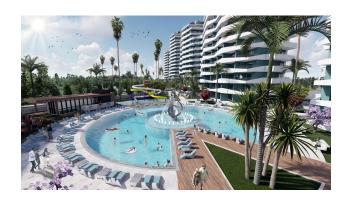

**The infrastructure of the complex** includes outdoor and indoor swimming pools, a water

park, a fitness center, game rooms, a spa center, a Turkish bath, a sauna, a beauty salon, bars

by the pool and on the terrace, restaurants and various areas for sports and recreation.