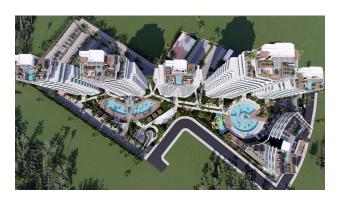

With magnificent sea views, the complex covers 2.5 hectares, comprising 5 blocks and 416 varied apartments, including hotel rooms.

Living in the complex means attractive Long Beach scenery and four holiday seasons.

The complex is designed taking into account every detail, from the architecture to the carefully thought-out landscape. Each apartment, regardless of the type chosen, offers a unique Mediterranean view.

**The infrastructure of the complex** includes outdoor and indoor swimming pools, a water

park, a fitness center, game rooms, a spa center, a Turkish bath, a sauna, a beauty salon, bars

by the pool and on the terrace, restaurants and various areas for sports and recreation.