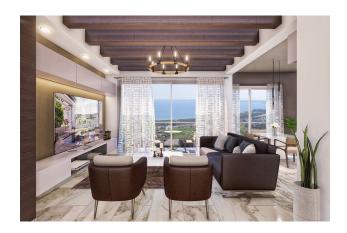

The complex consists of two blocks: A and B.

**Block A** includes 2 shops and 11 apartments **1+1** (with an area of 65 m<sup>2</sup>) and **2+1** (with an area of 75 m<sup>2</sup>).

**Block B** also includes 2 shops and 11 apartments **2+1** (79 m<sup>2</sup>) and **3+1** (98 m<sup>2</sup>) with magnificent views of the sea and mountains, located around the pool.

The complex has a cozy and functional landscape with a market, cafe, gym, private barbecue areas, as well as a swimming pool, which will become a common recreation area for all

residents.

In addition, residents can enjoy social areas around the pool.