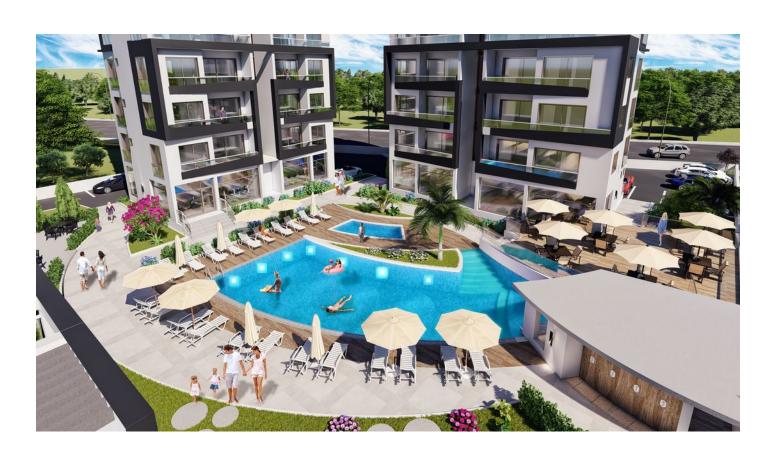

### **Description**

A modern residential complex offering luxury apartments of various types, created for investment and recreation.

Ideally located in the Yenibogazici area of Iskele, it is just a few minutes' walk from the beach, providing residents with excellent opportunities for a seaside holiday.

The complex consists of two blocks: A and B.

**Block A** includes 2 shops and 11 apartments **1+1** (with an area of 65 m<sup>2</sup>) and **2+1** (with an area of 75 m<sup>2</sup>).

**Block B** also includes 2 shops and 11 apartments **2+1** (79 m<sup>2</sup>) and **3+1** (98 m<sup>2</sup>) with magnificent views of the sea and mountains, located around the pool.

The complex has a cozy and functional landscape with a market, cafe, gym, private barbecue areas, as well as a swimming pool, which will become a common recreation area for all

residents.

In addition, residents can enjoy social areas around the pool.

The convenient location of the site within walking distance from the center of Iskele provides easy access to all the amenities of the city.

Each apartment in the complex is equipped with modern amenities such as a high-gloss finished kitchen, video intercom and central camera for security, central internet and central satellite systems for communication, and an ascending elevator for easy access.