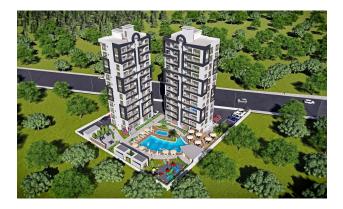

The complex consists of two blocks: A and B.

**Block A** includes 2 shops and 11 apartments **1+1** (with an area of 65 m<sup>2</sup>) and **2+1** (with an area of 75 m<sup>2</sup>).

**Block B** also includes 2 shops and 11 apartments **2+1** (79 m<sup>2</sup>) and **3+1** (98 m<sup>2</sup>) with magnificent views of the sea and mountains, located around the pool.

The complex has a cozy and functional landscape with a market, cafe, gym, private barbecue areas, as well as a swimming pool, which will become a common recreation area for all

residents.

In addition, residents can enjoy social areas around the pool.