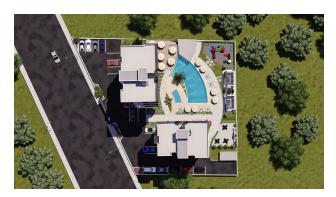

The complex consists of two blocks: A and B.

**Block A** includes 2 shops and 11 apartments **1+1** (with an area of 65 m<sup>2</sup>) and **2+1** (with an area of 75 m<sup>2</sup>).

**Block B** also includes 2 shops and 11 apartments **2+1** (79 m<sup>2</sup>) and **3+1** (98 m<sup>2</sup>) with magnificent views of the sea and mountains, located around the pool.

The complex has a cozy and functional landscape with a market, cafe, gym, private barbecue areas, as well as a swimming pool, which will become a common recreation area for all

residents.

In addition, residents can enjoy social areas around the pool.