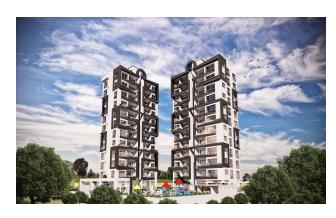

The complex consists of two blocks: A and B.

**Block A** includes 2 shops and 11 apartments **1+1** (with an area of 65 m<sup>2</sup>) and **2+1** (with an area of 75 m<sup>2</sup>).

**Block B** also includes 2 shops and 11 apartments **2+1** (79 m<sup>2</sup>) and **3+1** (98 m<sup>2</sup>) with magnificent views of the sea and mountains, located around the pool.