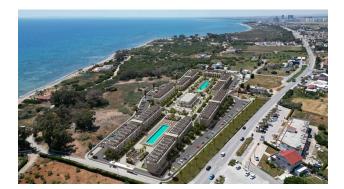

# Luxury residential complex in the Iskele area, just 70 meters from the seashore (004494)

#### Description

The residential complex in Northern Cyprus is inspired by the beautiful nature of the Iskele region and is located just 70 meters from the seashore.

This project perfectly combines beach lifestyle with urban amenities.

Near the complex are Long Beach, the ancient city of Salamis, picnic areas and restaurants serving local culinary delights.

The complex provides a varied selection of accommodation, including studios, one-bedroom apartments and loft apartments.