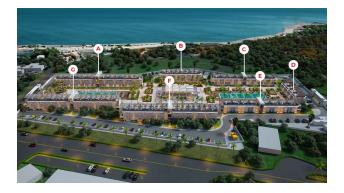

# Luxury residential complex in the Iskele area, just 70 meters from the seashore (004494)

#### Description

The residential complex in Northern Cyprus is inspired by the beautiful nature of the Iskele region and is located just 70 meters from the seashore.

This project perfectly combines beach lifestyle with urban amenities.

Near the complex are Long Beach, the ancient city of Salamis, picnic areas and restaurants serving local culinary delights.

The complex provides a varied selection of accommodation, including studios, one-bedroom apartments and loft apartments.

#### Plans for sale:

- 1+0
- 1+1
- 1+1 loft

All apartments are designed taking into account the architectural features of the region and are aimed at improving the quality of life. Residents of the complex will enjoy morning views