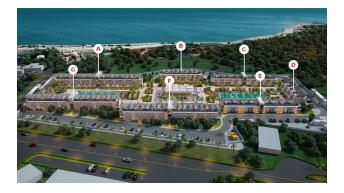

# Luxury residential complex in the Iskele area, just 70 meters from the seashore (004494)

#### Description

The residential complex in Northern Cyprus is inspired by the beautiful nature of the Iskele region and is located just 70 meters from the seashore.

This project perfectly combines beach lifestyle with urban amenities.

Near the complex are Long Beach, the ancient city of Salamis, picnic areas and restaurants serving local culinary delights.

The complex provides a varied selection of accommodation, including studios, one-bedroom apartments and loft apartments.

#### Plans for sale:

- 1+0
- 1+1
- 1+1 loft

All apartments are designed taking into account the architectural features of the region and are aimed at improving the quality of life. Residents of the complex will enjoy morning views

of nature and access to the Mediterranean Sea just a few steps from their home.

The complex also offers extensive **infrastructure**, including a generator, automatic entrance doors, private gardens, terraces, parking, cleaning, air conditioning and security systems. The floor plans and design of the apartments have been developed keeping in mind modern standards and comfort.