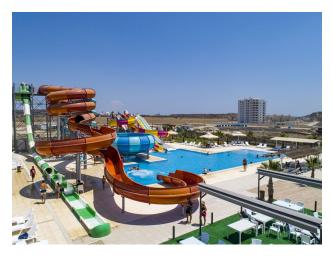

### **Complex infrastructure:**

- Water park with an area of 400 sq. m.
- 3 large outdoor pools
- Children's swimming pool
- Large indoor heated pool
- A fitness center
- SPA-center
- Sauna/steam room/several Jacuzzis
- Sports grounds
- Children's playgrounds
- Kids club
- Park areas
- Cozy restaurant
- BBQ areas
- Parking
- Car and bicycle rental
- Beach bar
- Water sports on the beach