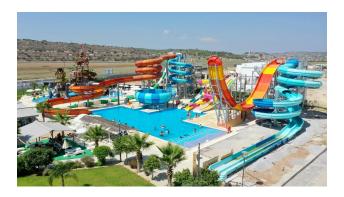

### **Complex infrastructure:**

- Water park with an area of 400 sq. m.
- 3 large outdoor pools
- Children's swimming pool
- Large indoor heated pool
- A fitness center
- SPA-center
- Sauna/steam room/several Jacuzzis
- Sports grounds
- Children's playgrounds
- Kids club
- Park areas
- Cozy restaurant
- BBQ areas
- Parking
- Car and bicycle rental
- Beach bar
- Water sports on the beach