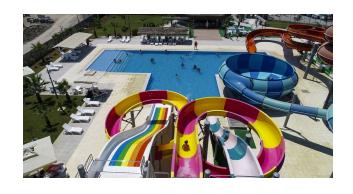

### **Complex infrastructure:**

- Water park with an area of 400 sq. m.
- 3 large outdoor pools
- Children's swimming pool
- Large indoor heated pool
- A fitness center
- SPA-center
- Sauna/steam room/several Jacuzzis
- Sports grounds
- Children's playgrounds
- Kids club
- Park areas
- Cozy restaurant
- BBQ areas
- Parking
- Car and bicycle rental
- Beach bar
- Water sports on the beach