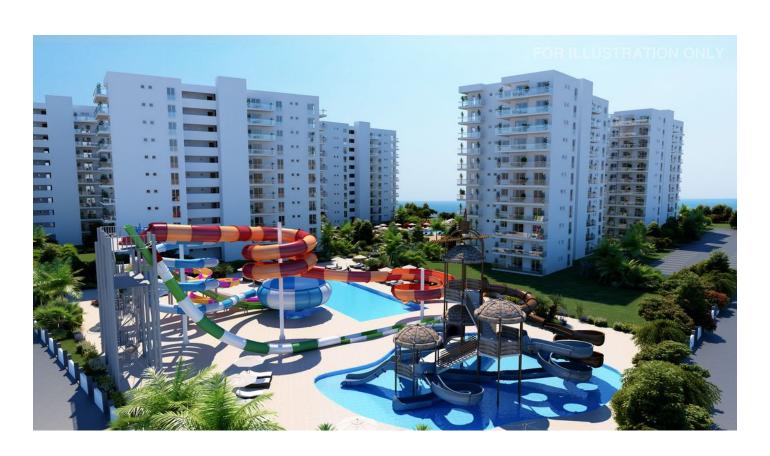

## **Description**

A new residential complex located on the coast of Northern Cyprus, near the village of Bogaz, just 300 meters from the sandy beach.

This is one of the few complexes of this scale, located in close proximity to the beach.

The complex offers comfortable **studios and apartments with 1, 2 and 3 bedrooms, villas** for 1, 2 and 4 owners with sea and mountain views.

The territory with landscape design, green lawns and flower beds, an ensemble of flowering trees and shrubs, creates the feeling of an evergreen oasis at any time of the year.

The complex is ideal for both holidays and permanent residence.

The infrastructure of the complex offers a wide range of various services: swimming pools, children's and sports grounds, a children's club and gym, a spa center and a restaurant, and much more.

### **Complex infrastructure:**

- Water park with an area of 400 sq. m.
- 3 large outdoor pools
- Children's swimming pool
- Large indoor heated pool
- A fitness center
- SPA-center
- Sauna/steam room/several Jacuzzis
- Sports grounds
- Children's playgrounds
- Kids club
- Park areas
- Cozy restaurant
- BBQ areas
- Parking
- Car and bicycle rental
- Beach bar
- Water sports on the beach