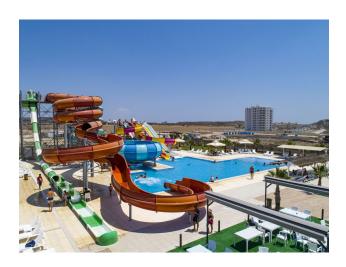

### **Complex infrastructure:**

- Water park with an area of 400 sq. m.
- 3 large outdoor pools
- Children's swimming pool
- Large indoor heated pool
- A fitness center
- SPA-center
- Sauna/steam room/several Jacuzzis
- Sports grounds
- Children's playgrounds
- Kids club
- Park areas
- Cozy restaurant
- BBQ areas
- Parking
- Car and bicycle rental
- Beach bar
- Water sports on the beach