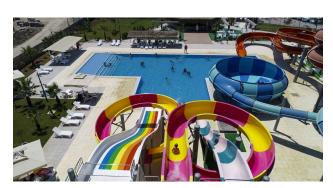

### **Complex infrastructure:**

- Water park with an area of 400 sq. m.
- 3 large outdoor pools
- Children's swimming pool
- Large indoor heated pool
- A fitness center
- SPA-center
- Sauna/steam room/several Jacuzzis
- Sports grounds
- Children's playgrounds
- Kids club
- Park areas
- Cozy restaurant
- BBQ areas
- Parking
- Car and bicycle rental
- Beach bar
- Water sports on the beach