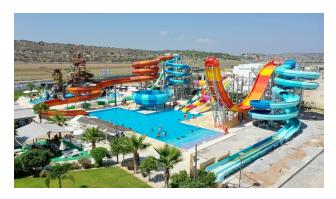

### **Complex infrastructure:**

- Water park with an area of 400 sq. m.
- 3 large outdoor pools
- Children's swimming pool
- Large indoor heated pool
- A fitness center
- SPA-center
- Sauna/steam room/several Jacuzzis
- Sports grounds
- Children's playgrounds
- Kids club
- Park areas
- Cozy restaurant
- BBQ areas
- Parking
- Car and bicycle rental
- Beach bar
- Water sports on the beach