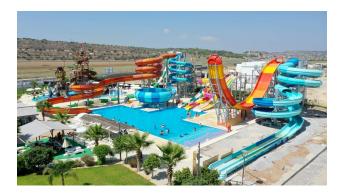

### **Complex infrastructure:**

- Water park with an area of 400 sq. m.
- 3 large outdoor pools
- Children's swimming pool
- Large indoor heated pool
- A fitness center
- SPA-center
- Sauna/steam room/several Jacuzzis
- Sports grounds
- Children's playgrounds
- Kids club
- Park areas
- Cozy restaurant
- BBQ areas
- Parking
- Car and bicycle rental
- Beach bar
- Water sports on the beach