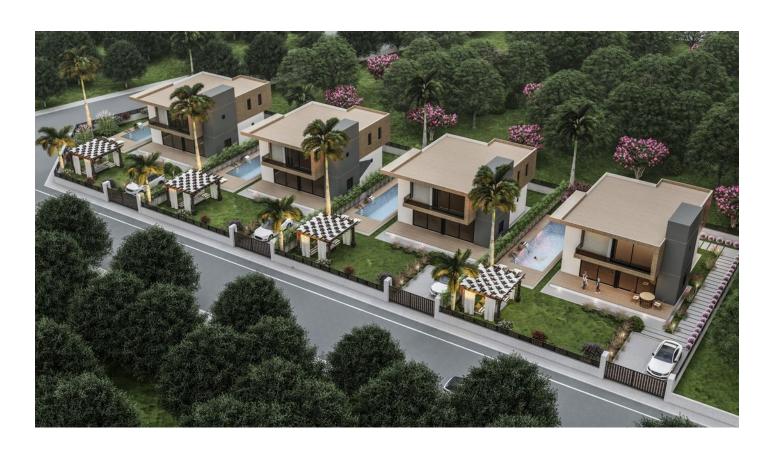

# **Description**

The residential complex is located in the Tomyuk, Mersin area, offering its residents a privileged location in close proximity to the sea and major infrastructure.

### Characteristics of the villas:

• Number of rooms: 4+1

• Living area of the villa: 213 sq.m

• Number of floors: 2

• Heating system: climate system

• Distance to sea: 150 m

## **Complex infrastructure:**

- Use of all social facilities of the complex
- Open pool
- 2 parking spaces for cars

The residential complex provides a high standard of living, modern design and amenities necessary for a comfortable stay.