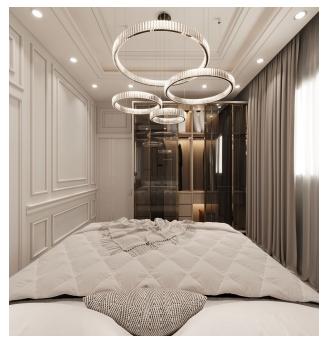

### **Characteristics of the villas:**

- 4 bathrooms + 1 toilet
- Ceramic floors in the hallway, bathroom and balconies
- Laminate 32 classes, thickness 8 mm, in rooms
- Wardrobe-hall at the entrance to the apartment
- MDF kitchen set
- Bathrooms with shower, sink, ceramic floors and walls, lighting fixtures
- Connections for air conditioners in all rooms
- Plasterboard ceilings
- Steel entrance door
- Balcony railings made of tempered glass
- Panoramic windows with aluminum profile
- Wardrobe