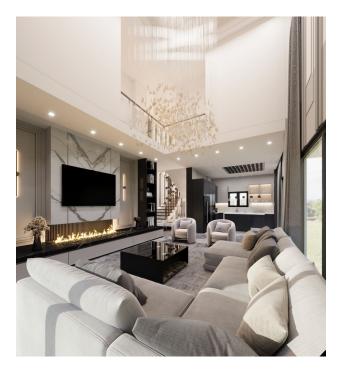

### **Characteristics of the villas:**

- 4 bathrooms + 1 toilet
- Ceramic floors in the hallway, bathroom and balconies
- Laminate 32 classes, thickness 8 mm, in rooms
- Wardrobe-hall at the entrance to the apartment
- MDF kitchen set
- Bathrooms with shower, sink, ceramic floors and walls, lighting fixtures
- Connections for air conditioners in all rooms
- Plasterboard ceilings
- Steel entrance door
- Balcony railings made of tempered glass
- Panoramic windows with aluminum profile
- Wardrobe