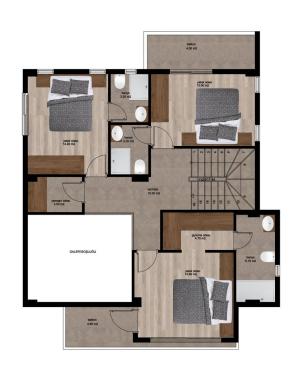

### Characteristics of the villas:

• Number of rooms: 4+1

• Living area of the villa: 213 sq.m

• Number of floors: 2

• Heating system: climate system

• Distance to sea: 150 m

### **Characteristics of the villas:**

- 4 bathrooms + 1 toilet
- Ceramic floors in the hallway, bathroom and balconies
- Laminate 32 classes, thickness 8 mm, in rooms
- Wardrobe-hall at the entrance to the apartment
- MDF kitchen set
- Bathrooms with shower, sink, ceramic floors and walls, lighting fixtures
- Connections for air conditioners in all rooms
- Plasterboard ceilings
- Steel entrance door
- Balcony railings made of tempered glass
- Panoramic windows with aluminum profile
- Wardrobe