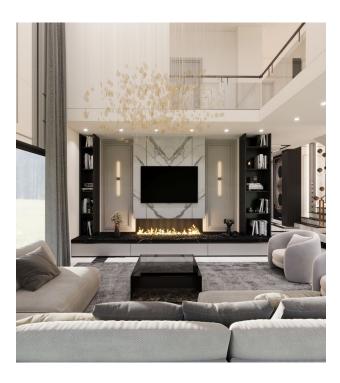

bathroom and balconies
- Laminate 32 classes, thickness 8 mm, in rooms
- Wardrobe-hall at the entrance to the apartment
- MDF kitchen set
- Bathrooms with shower, sink, ceramic floors and walls, lighting fixtures
- Connections for air conditioners in all rooms
- Plasterboard ceilings
- Steel entrance door
- Balcony railings made of tempered glass
- Panoramic windows with aluminum profile
- Wardrobe

## **Complex infrastructure:**

- Use of all social facilities of the complex
- Open pool
- 2 parking spaces for cars

The residential complex provides a high standard of living, modern design and amenities necessary for a comfortable stay.

Construction start date: 01.12.2022

Construction completion date: 30.12.2024

Information updated: 26.03.2025

# **Photo gallery**