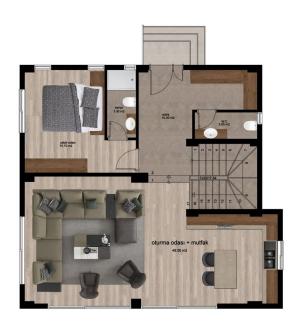

### Characteristics of the villas:

• Number of rooms: 4+1

• Living area of the villa: 213 sq.m

• Number of floors: 2

• Heating system: climate system

• Distance to sea: 150 m

### **Characteristics of the villas:**

- 4 bathrooms + 1 toilet
- Ceramic floors in the hallway, bathroom and balconies
- Laminate 32 classes, thickness 8 mm, in rooms
- Wardrobe-hall at the entrance to the apartment
- MDF kitchen set
- Bathrooms with shower, sink, ceramic floors and walls, lighting fixtures
- Connections for air conditioners in all rooms
- Plasterboard ceilings
- Steel entrance door
- Balcony railings made of tempered glass
- Panoramic windows with aluminum profile
- Wardrobe