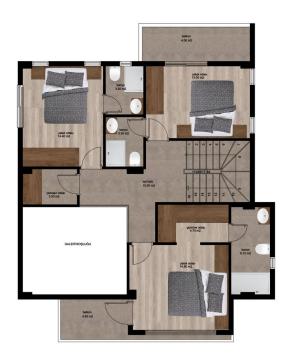

### Characteristics of the villas:

• Number of rooms: 4+1

• Living area of the villa: 213 sq.m

• Number of floors: 2

• Heating system: climate system

• Distance to sea: 150 m

### **Characteristics of the villas:**

- 4 bathrooms + 1 toilet
- Ceramic floors in the hallway, bathroom and balconies
- Laminate 32 classes, thickness 8 mm, in rooms
- Wardrobe-hall at the entrance to the apartment
- MDF kitchen set
- Bathrooms with shower, sink, ceramic floors and walls, lighting fixtures
- Connections for air conditioners in all rooms
- Plasterboard ceilings
- Steel entrance door
- Balcony railings made of tempered glass
- Panoramic windows with aluminum profile
- Wardrobe