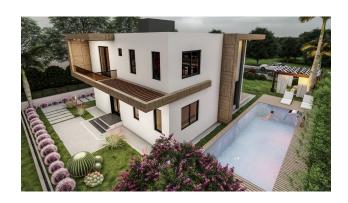

### Characteristics of the villas:

• Number of rooms: 4+1

• Living area of the villa: 213 sq.m

• Number of floors: 2

• Heating system: climate system

• Distance to sea: 150 m

## **Complex infrastructure:**

- Use of all social facilities of the complex
- Open pool
- 2 parking spaces for cars

The residential complex provides a high standard of living, modern design and amenities necessary for a comfortable stay.