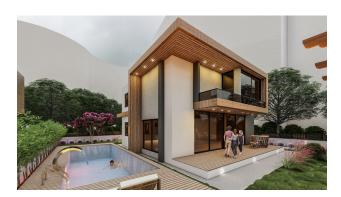

# **Options**

- ✓ Balcony/ Terrace
- Swimming pool
- ✔ Private territory
- ✓ 0% installment
- ✓ Generator

### Characteristics of the villas:

• Number of rooms: 4+1

• Living area of the villa: 213 sq.m

• Number of floors: 2

• Heating system: climate system

• Distance to sea: 150 m

## **Complex infrastructure:**

- Use of all social facilities of the complex
- Open pool
- 2 parking spaces for cars

The residential complex provides a high standard of living, modern design and amenities necessary for a comfortable stay.