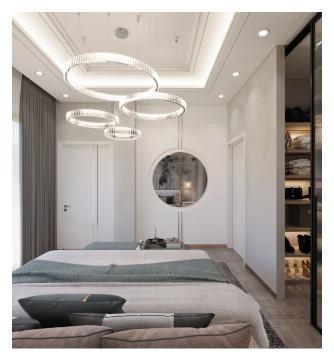

### **Characteristics of the villas:**

- 4 bathrooms + 1 toilet
- Ceramic floors in the hallway, bathroom and balconies
- Laminate 32 classes, thickness 8 mm, in rooms
- Wardrobe-hall at the entrance to the apartment
- MDF kitchen set
- Bathrooms with shower, sink, ceramic floors and walls, lighting fixtures
- Connections for air conditioners in all rooms
- Plasterboard ceilings
- Steel entrance door
- Balcony railings made of tempered glass
- Panoramic windows with aluminum profile
- Wardrobe