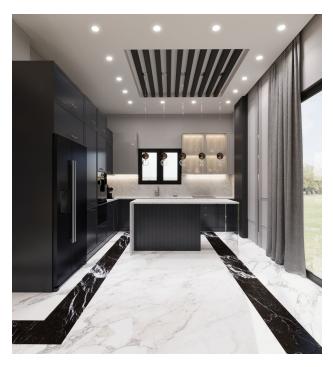

room and balconies
- Laminate 32 classes, thickness 8 mm, in rooms
- Wardrobe-hall at the entrance to the apartment
- MDF kitchen set
- Bathrooms with shower, sink, ceramic floors and walls, lighting fixtures
- Connections for air conditioners in all rooms
- Plasterboard ceilings
- Steel entrance door
- Balcony railings made of tempered glass
- Panoramic windows with aluminum profile
- Wardrobe

## **Complex infrastructure:**

- Use of all social facilities of the complex
- Open pool
- 2 parking spaces for cars

The residential complex provides a high standard of living, modern design and amenities necessary for a comfortable stay.

Construction start date: 01.12.2022

Construction completion date: 30.12.2024

Information updated: 26.03.2025

# **Photo gallery**