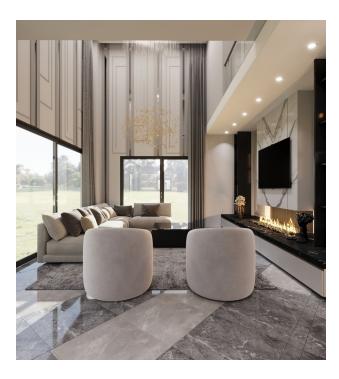

throom and balconies
- Laminate 32 classes, thickness 8 mm, in rooms
- Wardrobe-hall at the entrance to the apartment
- MDF kitchen set
- Bathrooms with shower, sink, ceramic floors and walls, lighting fixtures
- Connections for air conditioners in all rooms
- Plasterboard ceilings
- Steel entrance door
- Balcony railings made of tempered glass
- Panoramic windows with aluminum profile
- Wardrobe

## **Complex infrastructure:**

- Use of all social facilities of the complex
- Open pool
- 2 parking spaces for cars

The residential complex provides a high standard of living, modern design and amenities necessary for a comfortable stay.

Construction start date: 01.12.2022

Construction completion date: 30.12.2024

Information updated: 26.03.2025

# **Photo gallery**