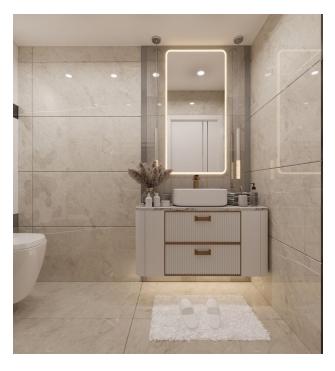

### **Characteristics of the villas:**

- 4 bathrooms + 1 toilet
- Ceramic floors in the hallway, bathroom and balconies
- Laminate 32 classes, thickness 8 mm, in rooms
- Wardrobe-hall at the entrance to the apartment
- MDF kitchen set
- Bathrooms with shower, sink, ceramic floors and walls, lighting fixtures
- Connections for air conditioners in all rooms
- Plasterboard ceilings
- Steel entrance door
- Balcony railings made of tempered glass
- Panoramic windows with aluminum profile
- Wardrobe