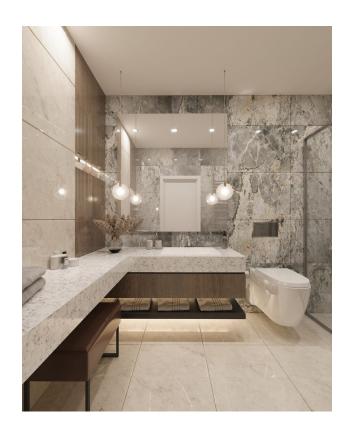

### **Characteristics of the villas:**

- 4 bathrooms + 1 toilet
- Ceramic floors in the hallway, bathroom and balconies
- Laminate 32 classes, thickness 8 mm, in rooms
- Wardrobe-hall at the entrance to the apartment
- MDF kitchen set
- Bathrooms with shower, sink, ceramic floors and walls, lighting fixtures
- Connections for air conditioners in all rooms
- Plasterboard ceilings
- Steel entrance door
- Balcony railings made of tempered glass
- Panoramic windows with aluminum profile
- Wardrobe