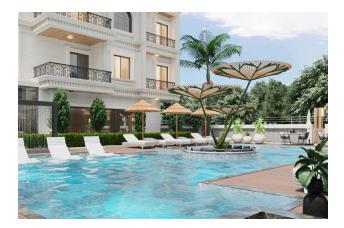

#### Complex infrastructure:

- Open pool
- Indoor heated pool
- Sauna
- Steam room
- Rest zone
- Shared office
- Gym
- Playground
- Open parking
- Electricity generator
- Caretaker
- Security cameras
- BBQ area