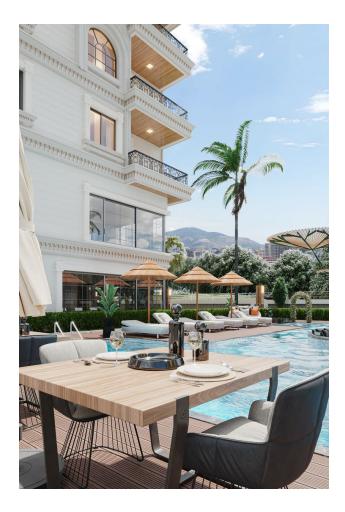

#### Complex infrastructure:

- Open pool
- Indoor heated pool
- Sauna
- Steam room
- Rest zone
- Shared office
- Gym
- Playground
- Open parking
- Electricity generator
- Caretaker
- Security cameras
- BBQ area

### Options

- Balcony/ Terrace
- Swimming pool
- Private territory
- 0% installment
- Security
- Elevator
- Playground
- Generator