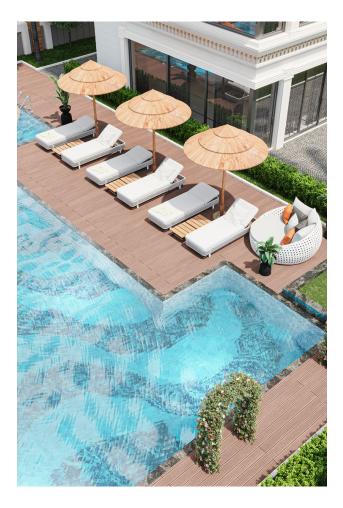

#### Complex infrastructure:

- Open pool
- Indoor heated pool
- Sauna
- Steam room
- Rest zone
- Shared office
- Gym
- Playground
- Open parking
- Electricity generator
- Caretaker
- Security cameras
- BBQ area