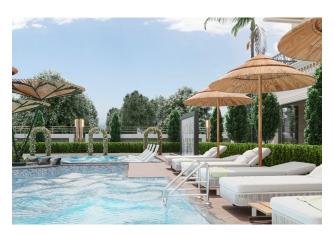

#### Complex infrastructure:

- Open pool
- Indoor heated pool
- Sauna
- Steam room
- Rest zone
- Shared office
- Gym
- Playground
- Open parking
- Electricity generator
- Caretaker
- Security cameras
- BBQ area