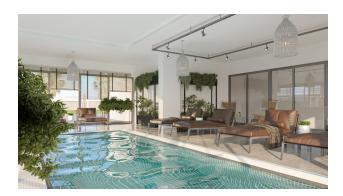

#### Complex infrastructure:

- Open pool
- Indoor heated pool
- Sauna
- Steam room
- Rest zone
- Shared office
- Gym
- Playground
- Open parking
- Electricity generator
- Caretaker
- Security cameras
- BBQ area