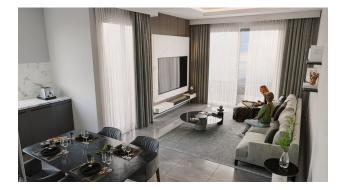

# 95 000 € - 400 000 €

C Floor area 56 m<sup>2</sup> - 178 m<sup>2</sup>

| Number of rooms | 1 bedroom     |
|-----------------|---------------|
|                 | 2+1 penthouse |
|                 | 3+1 penthouse |
|                 | 4+1 penthouse |
| 🖣 Furnitures    | Partly        |

#### Variety of apartments and penthouses:

- Apartments 1+1: 56 m<sup>2</sup>
- Penthouses 2+1: 110.70 m<sup>2</sup> 111.30 m<sup>2</sup>
- Penthouses 3+1: 121.70 m<sup>2</sup>
- Penthouses 4+1: 177.80 m<sup>2</sup>