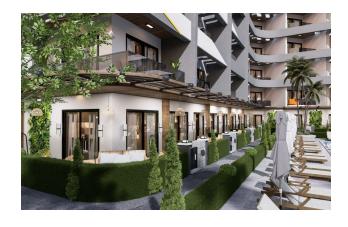

The complex includes one block with a height of 14 floors.

There are 149 apartments of various layouts, including 1+0, 1+1, 2+1 with a private garden,

1+0 studios, 1+1 with a living room combined with a kitchen, and 2+1 with a living room

also combined with a kitchen, and two bedrooms.

Infrastructure and amenities:

Indoor and outdoor pools

• Children's swimming pool

• Sauna and Turkish bath (hamam)

Mini club

• A fitness center

Air conditioning in every room