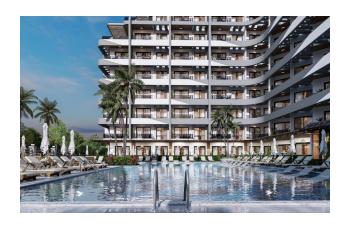

## **Description**

Welcome to an elegant complex in Lefke, in the beautiful area of Güzelyurt, where luxury and comfort are combined with an excellent location.

The complex, covering an impressive 5,000 square meters, provides a unique opportunity for those who value style, amenities and quality of life.

The complex includes one block with a height of 14 floors.

There are 149 apartments of various layouts, including 1+0, 1+1, 2+1 with a private garden,

1+0 studios, 1+1 with a living room combined with a kitchen, and 2+1 with a living room

also combined with a kitchen, and two bedrooms.

Infrastructure and amenities:

Indoor and outdoor pools

• Children's swimming pool

• Sauna and Turkish bath (hamam)

Mini club

• A fitness center

Air conditioning in every room