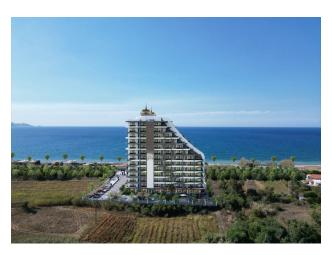

Location: Located just 50 meters from the seashore, the complex is also conveniently close to the European University (2 km), 66 km from the center of Girne and 77 km from Ercan Airport, providing ideal conditions for living and recreation.

The complex includes one block with a height of 14 floors.

There are 149 apartments of various layouts, including 1+0, 1+1, 2+1 with a private garden,

1+0 studios, 1+1 with a living room combined with a kitchen, and 2+1 with a living room