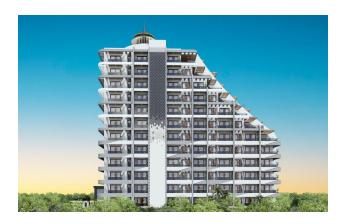

The complex includes one block with a height of 14 floors.

There are 149 apartments of various layouts, including 1+0, 1+1, 2+1 with a private garden,

1+0 studios, 1+1 with a living room combined with a kitchen, and 2+1 with a living room