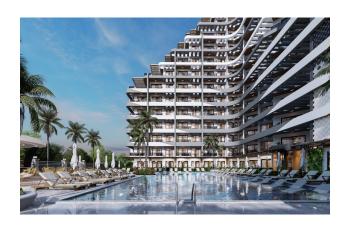

## **Description**

Welcome to an elegant complex in Lefke, in the beautiful area of Güzelyurt, where luxury and comfort are combined with an excellent location.

The complex, covering an impressive 5,000 square meters, provides a unique opportunity for those who value style, amenities and quality of life.

The complex includes one block with a height of 14 floors.

There are 149 apartments of various layouts, including 1+0, 1+1, 2+1 with a private garden,

1+0 studios, 1+1 with a living room combined with a kitchen, and 2+1 with a living room

also combined with a kitchen, and two bedrooms.

Infrastructure and amenities:

Indoor and outdoor pools

• Children's swimming pool

• Sauna and Turkish bath (hamam)

Mini club

• A fitness center

Air conditioning in every room