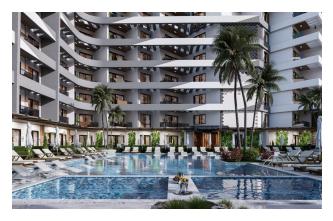

## **Description**

Welcome to an elegant complex in Lefke, in the beautiful area of Güzelyurt, where luxury and comfort are combined with an excellent location.

The complex, covering an impressive 5,000 square meters, provides a unique opportunity for those who value style, amenities and quality of life.

The complex includes one block with a height of 14 floors.

There are 149 apartments of various layouts, including 1+0, 1+1, 2+1 with a private garden,

1+0 studios, 1+1 with a living room combined with a kitchen, and 2+1 with a living room

also combined with a kitchen, and two bedrooms.

Infrastructure and amenities:

Indoor and outdoor pools

• Children's swimming pool

• Sauna and Turkish bath (hamam)

Mini club

• A fitness center

Air conditioning in every room