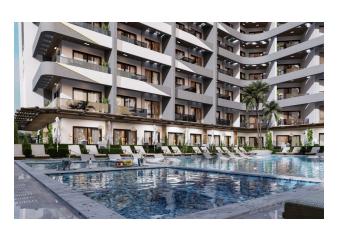

also combined with a kitchen, and two bedrooms.

Infrastructure and amenities:

Indoor and outdoor pools

• Children's swimming pool

• Sauna and Turkish bath (hamam)

Mini club

• A fitness center

Air conditioning in every room