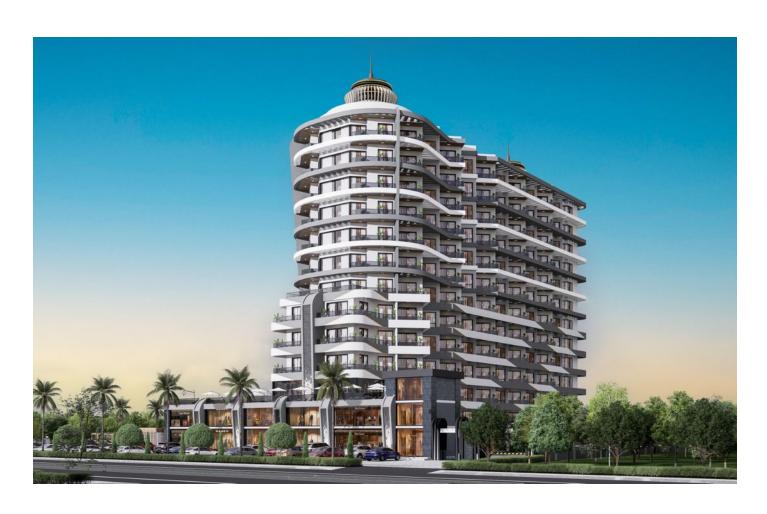

## Elegant apartment complex in Lefke, in the beautiful area of Guzelyurt (02305)

## **Description**

Welcome to an elegant complex in Lefke, in the beautiful area of Güzelyurt, where luxury and comfort are combined with an excellent location.

The complex, covering an impressive 5,000 square meters, provides a unique opportunity for those who value style, amenities and quality of life.

The complex includes one block with a height of 14 floors.

There are 149 apartments of various layouts, including 1+0, 1+1, 2+1 with a private garden,

1+0 studios, 1+1 with a living room combined with a kitchen, and 2+1 with a living room