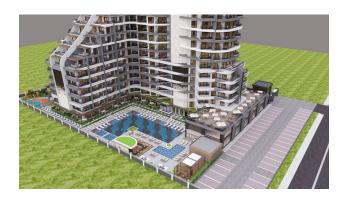

## **Description**

Welcome to an elegant complex in Lefke, in the beautiful area of Güzelyurt, where luxury and comfort are combined with an excellent location.

The complex, covering an impressive 5,000 square meters, provides a unique opportunity for those who value style, amenities and quality of life.

The complex includes one block with a height of 14 floors.

There are 149 apartments of various layouts, including 1+0, 1+1, 2+1 with a private garden,

1+0 studios, 1+1 with a living room combined with a kitchen, and 2+1 with a living room

also combined with a kitchen, and two bedrooms.

Infrastructure and amenities:

Indoor and outdoor pools

• Children's swimming pool

• Sauna and Turkish bath (hamam)

Mini club

• A fitness center

Air conditioning in every room