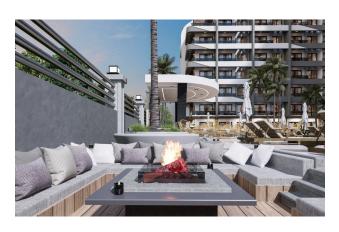

also combined with a kitchen, and two bedrooms.

Infrastructure and amenities:

Indoor and outdoor pools

• Children's swimming pool

• Sauna and Turkish bath (hamam)

Mini club

• A fitness center

Air conditioning in every room