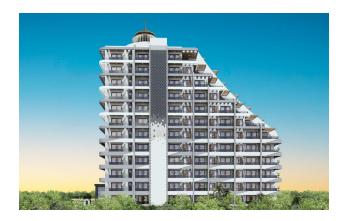

The complex includes one block with a height of 14 floors.

There are 149 apartments of various layouts, including 1+0, 1+1, 2+1 with a private garden,

1+0 studios, 1+1 with a living room combined with a kitchen, and 2+1 with a living room