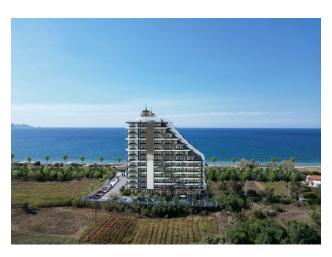

Location: Located just 50 meters from the seashore, the complex is also conveniently close to the European University (2 km), 66 km from the center of Girne and 77 km from Ercan Airport, providing ideal conditions for living and recreation.

The complex includes one block with a height of 14 floors.

There are 149 apartments of various layouts, including 1+0, 1+1, 2+1 with a private garden,

1+0 studios, 1+1 with a living room combined with a kitchen, and 2+1 with a living room