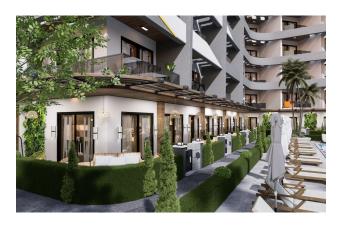

The complex includes one block with a height of 14 floors.

There are 149 apartments of various layouts, including 1+0, 1+1, 2+1 with a private garden,

1+0 studios, 1+1 with a living room combined with a kitchen, and 2+1 with a living room

also combined with a kitchen, and two bedrooms.

Infrastructure and amenities:

Indoor and outdoor pools

• Children's swimming pool

• Sauna and Turkish bath (hamam)

Mini club

• A fitness center

Air conditioning in every room