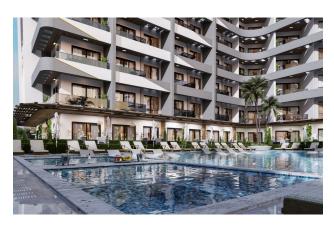

also combined with a kitchen, and two bedrooms.

Infrastructure and amenities:

Indoor and outdoor pools

• Children's swimming pool

• Sauna and Turkish bath (hamam)

Mini club

• A fitness center

Air conditioning in every room