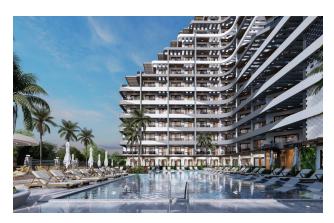

## **Description**

Welcome to an elegant complex in Lefke, in the beautiful area of Güzelyurt, where luxury and comfort are combined with an excellent location.

The complex, covering an impressive 5,000 square meters, provides a unique opportunity for those who value style, amenities and quality of life.

The complex includes one block with a height of 14 floors.

There are 149 apartments of various layouts, including 1+0, 1+1, 2+1 with a private garden,

1+0 studios, 1+1 with a living room combined with a kitchen, and 2+1 with a living room

also combined with a kitchen, and two bedrooms.

Infrastructure and amenities:

Indoor and outdoor pools

• Children's swimming pool

• Sauna and Turkish bath (hamam)

Mini club

• A fitness center

Air conditioning in every room