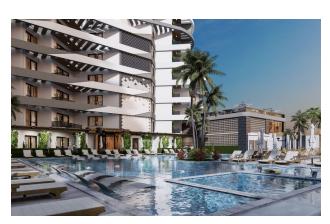

## **Description**

Welcome to an elegant complex in Lefke, in the beautiful area of Güzelyurt, where luxury and comfort are combined with an excellent location.

The complex, covering an impressive 5,000 square meters, provides a unique opportunity for those who value style, amenities and quality of life.

Location: Located just 50 meters from the seashore, the complex is also conveniently close to the European University (2 km), 66 km from the center of Girne and 77 km from Ercan Airport, providing ideal conditions for living and recreation.

also combined with a kitchen, and two bedrooms.

Infrastructure and amenities:

Indoor and outdoor pools

• Children's swimming pool

• Sauna and Turkish bath (hamam)

Mini club

• A fitness center

Air conditioning in every room