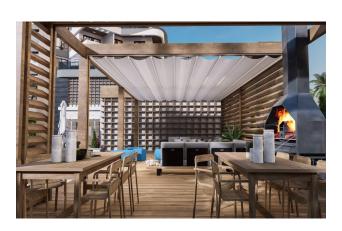

also combined with a kitchen, and two bedrooms.

Infrastructure and amenities:

Indoor and outdoor pools

• Children's swimming pool

• Sauna and Turkish bath (hamam)

Mini club

• A fitness center

Air conditioning in every room