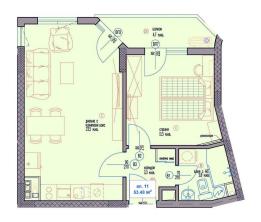

#### **Features and Benefits:**

- **Location:** The apartment is located in a new building in the Briz area, which is considered one of the best in the city of Varna. Nearby there is a bus stop, a sea garden, a park area, playgrounds, a school, kindergartens, shops and a hospital. Convenient transport interchange provides quick access to anywhere in the city.
- **Infrastructure:** The complex provides underground and surface parking, providing convenience for car owners.
- **Layout:** The apartment is located on the fifth floor and has a total area of 61.31 sq.m. It includes a living room with kitchen, bedroom, bathroom, corridor, balcony and laundry room.
- **Finishing:** The apartment is offered with a rough finish according to BDS, which gives you the opportunity to realize your design ideas. There is also the option of purchasing