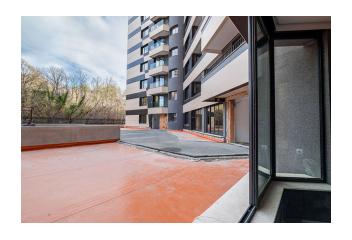

## **Options**

- ✓ View of the city
- ✓ Balcony/ Terrace
- Private territory
- Outdoor parking
- Underground parking
- Elevator

#### **Features and Benefits:**

- **Location:** The apartment is located in a new building in the Briz area, which is considered one of the best in the city of Varna. Nearby there is a bus stop, a sea garden, a park area, playgrounds, a school, kindergartens, shops and a hospital. Convenient transport interchange provides quick access to anywhere in the city.
- **Infrastructure:** The complex provides underground and surface parking, providing convenience for car owners.
- **Layout:** The apartment is located on the fifth floor and has a total area of 61.31 sq.m. It includes a living room with kitchen, bedroom, bathroom, corridor, balcony and laundry room.
- **Finishing:** The apartment is offered with a rough finish according to BDS, which gives you the opportunity to realize your design ideas. There is also the option of purchasing