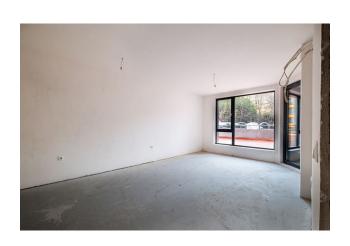

### **Description**

A wonderful one-bedroom apartment in a prestigious area of Varna, located in a residential complex.

This investment property has an outstanding location and excellent layout, providing ideal conditions for comfortable living.

#### **Features and Benefits:**

- **Location:** The apartment is located in a new building in the Briz area, which is considered one of the best in the city of Varna. Nearby there is a bus stop, a sea garden, a park area, playgrounds, a school, kindergartens, shops and a hospital. Convenient transport interchange provides quick access to anywhere in the city.
- **Infrastructure:** The complex provides underground and surface parking, providing convenience for car owners.
- **Layout:** The apartment is located on the fifth floor and has a total area of 61.31 sq.m. It includes a living room with kitchen, bedroom, bathroom, corridor, balcony and laundry room.
- **Finishing:** The apartment is offered with a rough finish according to BDS, which gives you the opportunity to realize your design ideas. There is also the option of purchasing

an apartment with turnkey finishing.

• Parking space: It is possible to purchase an additional parking space.

Price: 99,000 €

This apartment represents an excellent opportunity to live in a comfortable and prestigious area of Varna, as well as to invest in real estate with high potential for growth in value.