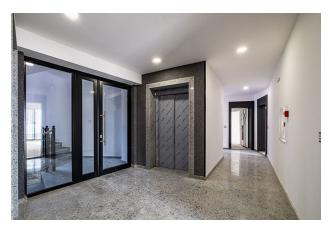

## **Options**

- ✓ View of the city
- ✓ Balcony/ Terrace
- Private territory
- Outdoor parking
- Underground parking
- Elevator

#### **Features and Benefits:**

- **Location:** The apartment is located in a new building in the Briz area, which is considered one of the best in the city of Varna. Nearby there is a bus stop, a sea garden, a park area, playgrounds, a school, kindergartens, shops and a hospital. Convenient transport interchange provides quick access to anywhere in the city.
- **Infrastructure:** The complex provides underground and surface parking, providing convenience for car owners.
- **Layout:** The apartment is located on the fifth floor and has a total area of 61.31 sq.m. It includes a living room with kitchen, bedroom, bathroom, corridor, balcony and laundry room.
- **Finishing:** The apartment is offered with a rough finish according to BDS, which gives you the opportunity to realize your design ideas. There is also the option of purchasing