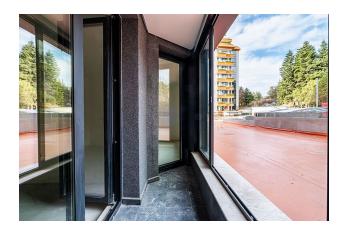

## **Options**

- ✓ View of the city
- ✓ Balcony/ Terrace
- Private territory
- Outdoor parking
- Underground parking
- Elevator

#### **Features and Benefits:**

- **Location:** The apartment is located in a new building in the Briz area, which is considered one of the best in the city of Varna. Nearby there is a bus stop, a sea garden, a park area, playgrounds, a school, kindergartens, shops and a hospital. Convenient transport interchange provides quick access to anywhere in the city.
- **Infrastructure:** The complex provides underground and surface parking, providing convenience for car owners.
- **Layout:** The apartment is located on the fifth floor and has a total area of 61.31 sq.m. It includes a living room with kitchen, bedroom, bathroom, corridor, balcony and laundry room.
- **Finishing:** The apartment is offered with a rough finish according to BDS, which gives you the opportunity to realize your design ideas. There is also the option of purchasing