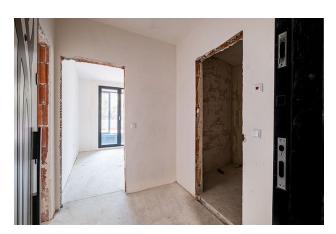

#### **Features and Benefits:**

- **Location:** The apartment is located in a new building in the Briz area, which is considered one of the best in the city of Varna. Nearby there is a bus stop, a sea garden, a park area, playgrounds, a school, kindergartens, shops and a hospital. Convenient transport interchange provides quick access to anywhere in the city.
- **Infrastructure:** The complex provides underground and surface parking, providing convenience for car owners.
- **Layout:** The apartment is located on the fifth floor and has a total area of 61.31 sq.m. It includes a living room with kitchen, bedroom, bathroom, corridor, balcony and laundry room.
- **Finishing:** The apartment is offered with a rough finish according to BDS, which gives you the opportunity to realize your design ideas. There is also the option of purchasing