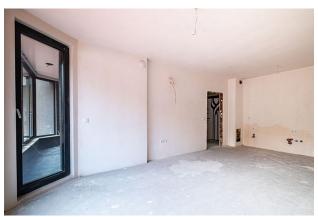

#### **Features and Benefits:**

- **Location:** The apartment is located in a new building in the Briz area, which is considered one of the best in the city of Varna. Nearby there is a bus stop, a sea garden, a park area, playgrounds, a school, kindergartens, shops and a hospital. Convenient transport interchange provides quick access to anywhere in the city.
- **Infrastructure:** The complex provides underground and surface parking, providing convenience for car owners.
- **Layout:** The apartment is located on the fifth floor and has a total area of 61.31 sq.m. It includes a living room with kitchen, bedroom, bathroom, corridor, balcony and laundry room.
- **Finishing:** The apartment is offered with a rough finish according to BDS, which gives you the opportunity to realize your design ideas. There is also the option of purchasing