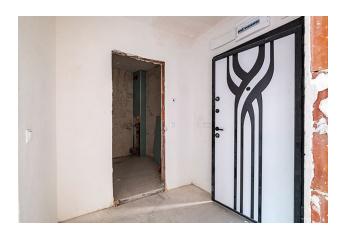

#### **Features and Benefits:**

- **Location:** The apartment is located in a new building in the Briz area, which is considered one of the best in the city of Varna. Nearby there is a bus stop, a sea garden, a park area, playgrounds, a school, kindergartens, shops and a hospital. Convenient transport interchange provides quick access to anywhere in the city.
- **Infrastructure:** The complex provides underground and surface parking, providing convenience for car owners.
- **Layout:** The apartment is located on the fifth floor and has a total area of 61.31 sq.m. It includes a living room with kitchen, bedroom, bathroom, corridor, balcony and laundry room.
- **Finishing:** The apartment is offered with a rough finish according to BDS, which gives you the opportunity to realize your design ideas. There is also the option of purchasing

an apartment with turnkey finishing.

• Parking space: It is possible to purchase an additional parking space.

Price: 99,000 €

This apartment represents an excellent opportunity to live in a comfortable and prestigious area of Varna, as well as to invest in real estate with high potential for growth in value.