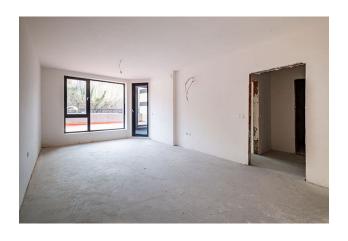

#### **Features and Benefits:**

- **Location:** The apartment is located in a new building in the Briz area, which is considered one of the best in the city of Varna. Nearby there is a bus stop, a sea garden, a park area, playgrounds, a school, kindergartens, shops and a hospital. Convenient transport interchange provides quick access to anywhere in the city.
- **Infrastructure:** The complex provides underground and surface parking, providing convenience for car owners.
- **Layout:** The apartment is located on the fifth floor and has a total area of 61.31 sq.m. It includes a living room with kitchen, bedroom, bathroom, corridor, balcony and laundry room.
- **Finishing:** The apartment is offered with a rough finish according to BDS, which gives you the opportunity to realize your design ideas. There is also the option of purchasing