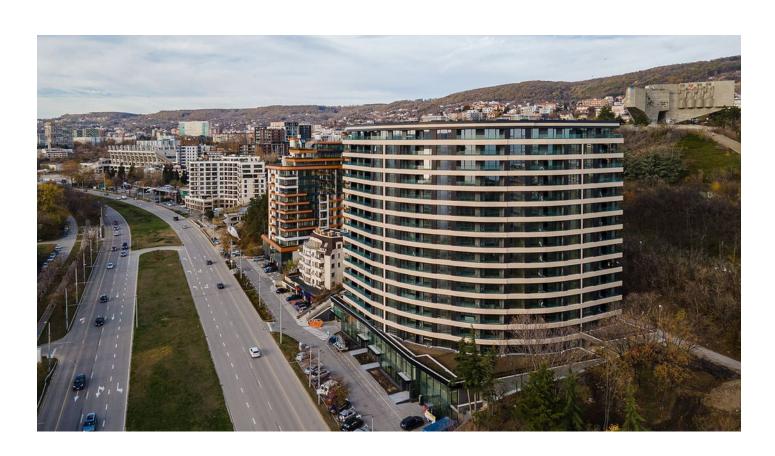

# Beautiful one-bedroom apartment in a prestigious area of Varna (190353)

### **Description**

A wonderful one-bedroom apartment in a prestigious area of Varna, located in a residential complex.

This investment property has an outstanding location and excellent layout, providing ideal conditions for comfortable living.

#### **Features and Benefits:**

- **Location:** The apartment is located in a new building in the Briz area, which is considered one of the best in the city of Varna. Nearby there is a bus stop, a sea garden, a park area, playgrounds, a school, kindergartens, shops and a hospital. Convenient transport interchange provides quick access to anywhere in the city.
- **Infrastructure:** The complex provides underground and surface parking, providing convenience for car owners.
- **Layout:** The apartment is located on the fifth floor and has a total area of 61.31 sq.m. It includes a living room with kitchen, bedroom, bathroom, corridor, balcony and laundry room.
- **Finishing:** The apartment is offered with a rough finish according to BDS, which gives you the opportunity to realize your design ideas. There is also the option of purchasing