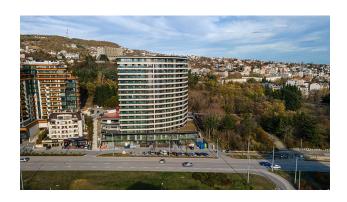

#### **Features and Benefits:**

- **Location:** The apartment is located in a new building in the Briz area, which is considered one of the best in the city of Varna. Nearby there is a bus stop, a sea garden, a park area, playgrounds, a school, kindergartens, shops and a hospital. Convenient transport interchange provides quick access to anywhere in the city.
- **Infrastructure:** The complex provides underground and surface parking, providing convenience for car owners.
- **Layout:** The apartment is located on the fifth floor and has a total area of 61.31 sq.m. It includes a living room with kitchen, bedroom, bathroom, corridor, balcony and laundry room.
- **Finishing:** The apartment is offered with a rough finish according to BDS, which gives you the opportunity to realize your design ideas. There is also the option of purchasing