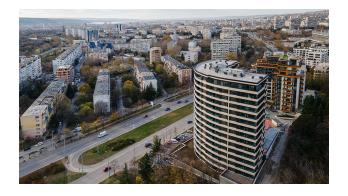

#### **Features and Benefits:**

- **Location:** The apartment is located in a new building in the Briz area, which is considered one of the best in the city of Varna. Nearby there is a bus stop, a sea garden, a park area, playgrounds, a school, kindergartens, shops and a hospital. Convenient transport interchange provides quick access to anywhere in the city.
- **Infrastructure:** The complex provides underground and surface parking, providing convenience for car owners.
- **Layout:** The apartment is located on the fifth floor and has a total area of 61.31 sq.m. It includes a living room with kitchen, bedroom, bathroom, corridor, balcony and laundry room.
- **Finishing:** The apartment is offered with a rough finish according to BDS, which gives you the opportunity to realize your design ideas. There is also the option of purchasing