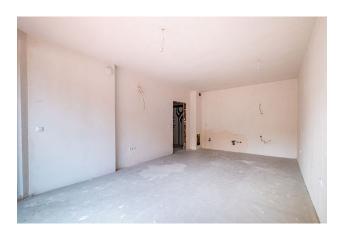

#### **Features and Benefits:**

- **Location:** The apartment is located in a new building in the Briz area, which is considered one of the best in the city of Varna. Nearby there is a bus stop, a sea garden, a park area, playgrounds, a school, kindergartens, shops and a hospital. Convenient transport interchange provides quick access to anywhere in the city.
- **Infrastructure:** The complex provides underground and surface parking, providing convenience for car owners.
- **Layout:** The apartment is located on the fifth floor and has a total area of 61.31 sq.m. It includes a living room with kitchen, bedroom, bathroom, corridor, balcony and laundry room.
- **Finishing:** The apartment is offered with a rough finish according to BDS, which gives you the opportunity to realize your design ideas. There is also the option of purchasing

an apartment with turnkey finishing.

• Parking space: It is possible to purchase an additional parking space.

Price: 99,000 €

This apartment represents an excellent opportunity to live in a comfortable and prestigious area of Varna, as well as to invest in real estate with high potential for growth in value.