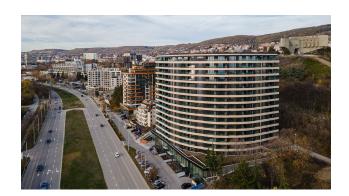

#### **Features and Benefits:**

- **Location:** The apartment is located in a new building in the Briz area, which is considered one of the best in the city of Varna. Nearby there is a bus stop, a sea garden, a park area, playgrounds, a school, kindergartens, shops and a hospital. Convenient transport interchange provides quick access to anywhere in the city.
- **Infrastructure:** The complex provides underground and surface parking, providing convenience for car owners.
- **Layout:** The apartment is located on the fifth floor and has a total area of 61.31 sq.m. It includes a living room with kitchen, bedroom, bathroom, corridor, balcony and laundry room.
- **Finishing:** The apartment is offered with a rough finish according to BDS, which gives you the opportunity to realize your design ideas. There is also the option of purchasing