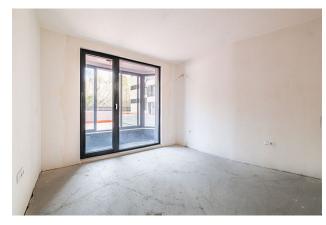

### **Description**

A wonderful one-bedroom apartment in a prestigious area of Varna, located in a residential complex.

This investment property has an outstanding location and excellent layout, providing ideal conditions for comfortable living.

#### **Features and Benefits:**

- **Location:** The apartment is located in a new building in the Briz area, which is considered one of the best in the city of Varna. Nearby there is a bus stop, a sea garden, a park area, playgrounds, a school, kindergartens, shops and a hospital. Convenient transport interchange provides quick access to anywhere in the city.
- **Infrastructure:** The complex provides underground and surface parking, providing convenience for car owners.
- **Layout:** The apartment is located on the fifth floor and has a total area of 61.31 sq.m. It includes a living room with kitchen, bedroom, bathroom, corridor, balcony and laundry room.
- **Finishing:** The apartment is offered with a rough finish according to BDS, which gives you the opportunity to realize your design ideas. There is also the option of purchasing

an apartment with turnkey finishing.

• Parking space: It is possible to purchase an additional parking space.

Price: 99,000 €

This apartment represents an excellent opportunity to live in a comfortable and prestigious area of Varna, as well as to invest in real estate with high potential for growth in value.