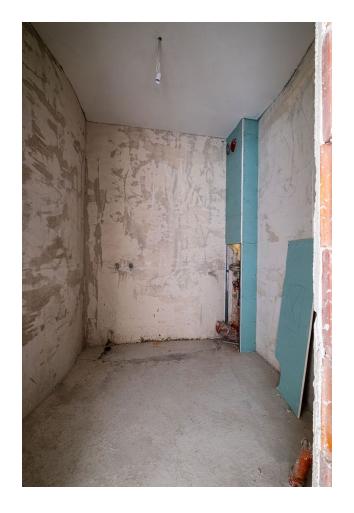

#### **Features and Benefits:**

- **Location:** The apartment is located in a new building in the Briz area, which is considered one of the best in the city of Varna. Nearby there is a bus stop, a sea garden, a park area, playgrounds, a school, kindergartens, shops and a hospital. Convenient transport interchange provides quick access to anywhere in the city.
- **Infrastructure:** The complex provides underground and surface parking, providing convenience for car owners.
- **Layout:** The apartment is located on the fifth floor and has a total area of 61.31 sq.m. It includes a living room with kitchen, bedroom, bathroom, corridor, balcony and laundry room.
- **Finishing:** The apartment is offered with a rough finish according to BDS, which gives you the opportunity to realize your design ideas. There is also the option of purchasing