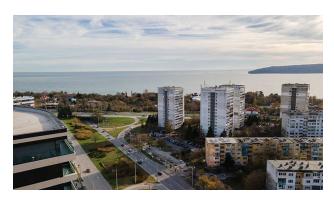

#### **Features and Benefits:**

- **Location:** The apartment is located in a new building in the Briz area, which is considered one of the best in the city of Varna. Nearby there is a bus stop, a sea garden, a park area, playgrounds, a school, kindergartens, shops and a hospital. Convenient transport interchange provides quick access to anywhere in the city.
- **Infrastructure:** The complex provides underground and surface parking, providing convenience for car owners.
- **Layout:** The apartment is located on the fifth floor and has a total area of 61.31 sq.m. It includes a living room with kitchen, bedroom, bathroom, corridor, balcony and laundry room.
- **Finishing:** The apartment is offered with a rough finish according to BDS, which gives you the opportunity to realize your design ideas. There is also the option of purchasing