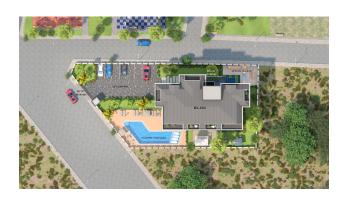

outlets, lighting, built-in kitchen furniture and fully equipped bathrooms.

The infrastructure of the complex includes an outdoor swimming pool with sun loungers, a

cafeteria, a gym, a sauna, a steam room, a massage room, an outdoor parking lot and a closed

area with landscape design.

Distances to various objects:

• To the beach - only 210 meters

• To the center of the district – 2.5 km

• To Gazipasa Airport – 17 km or 15-20 minutes by car

Antalya Airport – 155 km