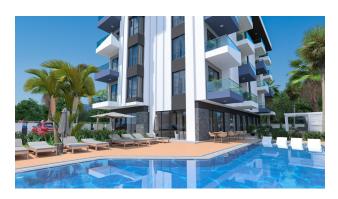

outlets, lighting, built-in kitchen furniture and fully equipped bathrooms.

The infrastructure of the complex includes an outdoor swimming pool with sun loungers, a

cafeteria, a gym, a sauna, a steam room, a massage room, an outdoor parking lot and a closed