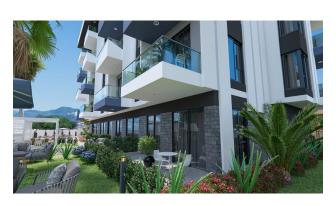

#### Description of the apartment:

- 1+1
- area 55.5 m2
- 1st floor
- with a 50% down payment, installments at 0% are possible
- № 14

The price of the apartments includes fine finishing, a steel entrance door, air conditioning

outlets, lighting, built-in kitchen furniture and fully equipped bathrooms.

The infrastructure of the complex includes an outdoor swimming pool with sun loungers, a

cafeteria, a gym, a sauna, a steam room, a massage room, an outdoor parking lot and a closed