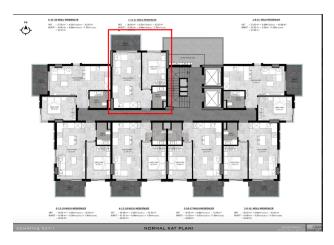

The project includes 28 apartments of various layouts, distributed in 7 apartments on each floor.

#### Description of the apartment:

- 1+1
- area 55.5 m2
- 1st floor
- with a 50% down payment, installments at 0% are possible
- № 14

The price of the apartments includes fine finishing, a steel entrance door, air conditioning