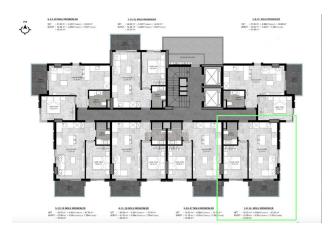

The project includes 28 apartments of various layouts, distributed in 7 apartments on each floor.

### Description of the apartment:

- 1+1
- area 55.5 m2
- 1st floor
- with a 50% down payment, installments at 0% are possible
- apartment 9

The price of the apartments includes fine finishing, a steel entrance door, air conditioning