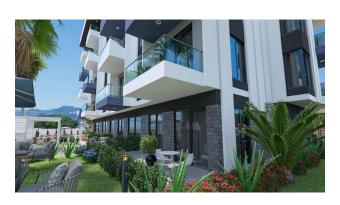

# **Options**

- ✓ Balcony/ Terrace
- Swimming pool
- Private territory
- ✓ 0% installment
- Security
- ✓ Elevator
- ✓ Playground
- ✓ Generator

outlets, lighting, built-in kitchen furniture and fully equipped bathrooms.

The infrastructure of the complex includes an outdoor swimming pool with sun loungers, a

cafeteria, a gym, a sauna, a steam room, a massage room, an outdoor parking lot and a closed

area with landscape design.

Distances to various objects:

• To the beach - only 210 meters

• To the center of the district – 2.5 km

• To Gazipasa Airport – 17 km or 15-20 minutes by car

Antalya Airport – 155 km