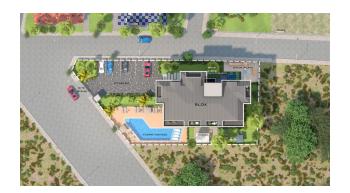

outlets, lighting, built-in kitchen furniture and fully equipped bathrooms.

The infrastructure of the complex includes an outdoor swimming pool with sun loungers, a

cafeteria, a gym, a sauna, a steam room, a massage room, an outdoor parking lot and a closed

area with landscape design.

Distances to various objects:

• To the beach - only 210 meters

• To the center of the district – 2.5 km

• To Gazipasa Airport – 17 km or 15-20 minutes by car

Antalya Airport – 155 km