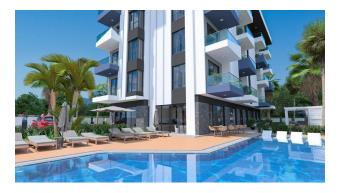

The infrastructure of the complex includes an outdoor swimming pool with sun loungers, a cafeteria, a gym, a sauna, a steam room, a massage room, an outdoor parking lot and a closed area with landscape design.