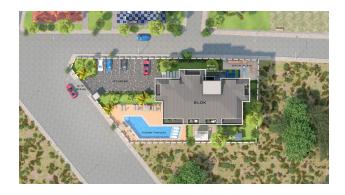

The infrastructure of the complex includes an outdoor swimming pool with sun loungers, a cafeteria, a gym, a sauna, a steam room, a massage room, an outdoor parking lot and a closed area with landscape design.