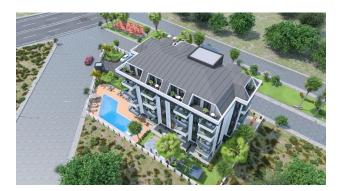

### Description

Apartment from an investor in a modern project, located just 210 meters from the sea, on the main street of Demirtas.

This location provides convenient transport links within the area and with the rest of Alanya.

The infrastructure of the complex includes an outdoor swimming pool with sun loungers, a cafeteria, a gym, a sauna, a steam room, a massage room, an outdoor parking lot and a closed area with landscape design.