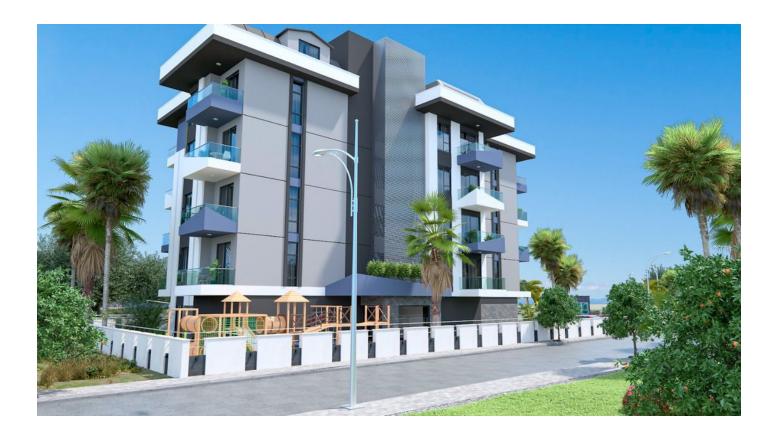

# Apartment from an investor in a residential complex in the Demirtas area (20900)

### Description

Apartment from an investor in a modern project, located just 210 meters from the sea, on the main street of Demirtas.

This location provides convenient transport links within the area and with the rest of Alanya.

The project includes 28 apartments of various layouts, distributed in 7 apartments on each floor.

The infrastructure of the complex includes an outdoor swimming pool with sun loungers, a cafeteria, a gym, a sauna, a steam room, a massage room, an outdoor parking lot and a closed area with landscape design.