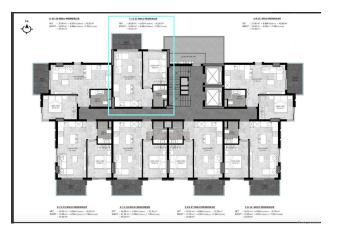

The project includes 28 apartments of various layouts, distributed in 7 apartments on each floor.

#### Description of the apartment:

- 1+1
- area 55.5 m2
- 2nd floor
- with a 50% down payment, installments at **0% are possible**
- apartment 21

The price of the apartments includes fine finishing, a steel entrance door, air conditioning outlets, lighting, built-in kitchen furniture and fully equipped bathrooms.