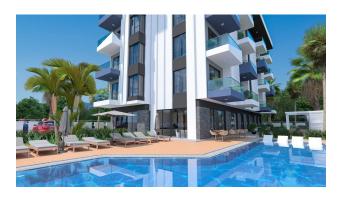

The infrastructure of the complex is extensive and includes an outdoor swimming pool with sun loungers, a cafeteria, a gym, a sauna, a steam room, a massage room, outdoor parking and a closed area with landscape design.