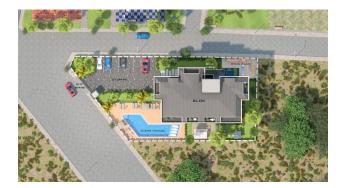

The infrastructure of the complex is extensive and includes an outdoor swimming pool with sun loungers, a cafeteria, a gym, a sauna, a steam room, a massage room, outdoor parking and a closed area with landscape design.