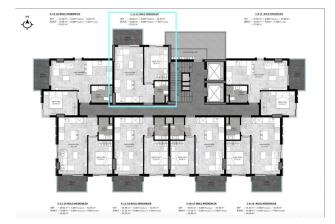

The project offers 28 apartments of various layouts, which are evenly distributed with 7 apartments on each floor.

#### The apartment has the following characteristics:

- type: 1+1
- area: 55.5 m2
- floor: zero
- apartment number: 7

The price of the apartments includes fine finishing, a steel entrance door, air conditioning outlets, lighting, built-in kitchen furniture and fully equipped bathrooms.