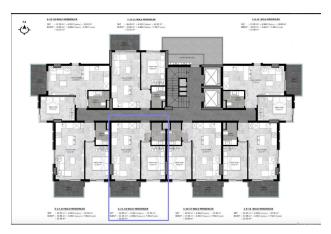

The project includes 28 apartments of various layouts, distributed in 7 apartments on each floor.

### Description of the apartment:

- 1+1
- area 55 m2
- 1st floor
- apartment 11

The price of the apartments includes fine finishing, a steel entrance door, air conditioning outlets, lighting, built-in kitchen furniture and fully equipped bathrooms.