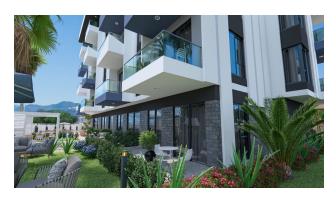

### Description of the apartment:

- 1+1
- area 55 m2
- 1st floor
- apartment 11

The price of the apartments includes fine finishing, a steel entrance door, air conditioning outlets, lighting, built-in kitchen furniture and fully equipped bathrooms.

### **Complex infrastructure:**

- outdoor swimming pool with sun loungers
- cafeteria
- Gym
- sauna
- steam room
- massage room
- open parking
- enclosing an area with landscape design