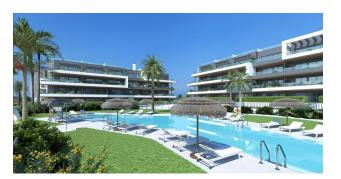

• Floor number: 1

Distance to the sea 3 km.

The apartments and bungalows will have a garden on the ground floor and a solarium on the top floor; All accommodation is bright and spacious.

With over 15,200 square meters of common areas, it is ideal for a healthy lifestyle.

**Common areas include** 2 adult pools, 2 children's pools, 2 heated Jacuzzis, children's play area, petanque courts and landscaped green areas with a wide variety of aromatic plants,

palm trees, artificial lakes, fountains and walking paths.