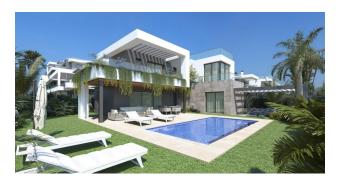

#### **Description of the apartment:**

• Bedrooms: 1

• Bathrooms: 1

• Living rooms: 1

• Kitchen: American - furnished without appliances. tech.

• Usable area:47 m2

• Built area: 73 m2

• Terrace: 18 m2

• Floor number: 1

Distance to the sea 3 km.

The apartments and bungalows will have a garden on the ground floor and a solarium on the top floor; All accommodation is bright and spacious.

With over 15,200 square meters of common areas, it is ideal for a healthy lifestyle.

### **Options**

- Balcony/ Terrace
- Swimming pool
- ✔ Private territory
- Playground