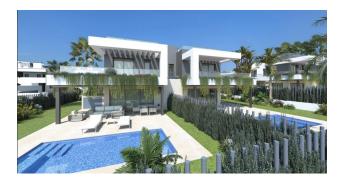

• Floor number: 1

Distance to the sea 3 km.

The apartments and bungalows will have a garden on the ground floor and a solarium on the top floor; All accommodation is bright and spacious.

With over 15,200 square meters of common areas, it is ideal for a healthy lifestyle.

The parking area is closed around the perimeter and equipped with access control with CCTV cameras.

Most of the houses have a south-east and south-west orientation, while some bungalows have a north-west orientation. Everything is thought out to the smallest detail for a full and comfortable life near the sea and lagoons, which will allow you to calmly enjoy your new home.