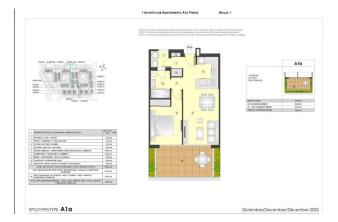

#### **Description of the apartment:**

• Bedrooms: 1

• Bathrooms: 1

• Living rooms: 1

• Kitchen: American - furnished without appliances. tech.

• Usable area:47 m2

• Built area: 73 m2

• Terrace: 18 m2