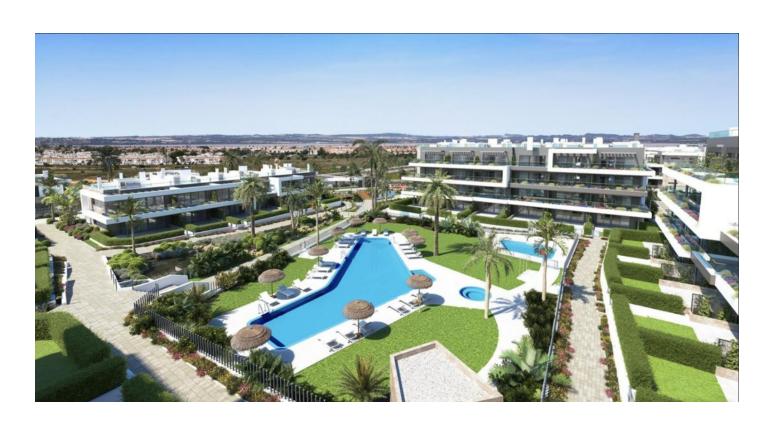

• Floor number: 1

Distance to the sea 3 km.

The apartments and bungalows will have a garden on the ground floor and a solarium on the top floor; All accommodation is bright and spacious.

With over 15,200 square meters of common areas, it is ideal for a healthy lifestyle.

**Common areas include** 2 adult pools, 2 children's pools, 2 heated Jacuzzis, children's play area, petanque courts and landscaped green areas with a wide variety of aromatic plants,

palm trees, artificial lakes, fountains and walking paths.

In addition, the residential complex will have a sports center equipped with a gym, treatment rooms, sports fields, a heated swimming pool, spa, co-working space and a bar. The entire project will have security services so you can enjoy your new home with peace of mind.