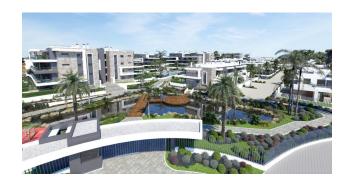

• Floor number: 1

Distance to the sea 3 km.

The apartments and bungalows will have a garden on the ground floor and a solarium on the top floor; All accommodation is bright and spacious.

With over 15,200 square meters of common areas, it is ideal for a healthy lifestyle.

**Common areas include** 2 adult pools, 2 children's pools, 2 heated Jacuzzis, children's play area, petanque courts and landscaped green areas with a wide variety of aromatic plants,

palm trees, artificial lakes, fountains and walking paths.

In addition, the residential complex will have a sports center equipped with a gym, treatment rooms, sports fields, a heated swimming pool, spa, co-working space and a bar. The entire project will have security services so you can enjoy your new home with peace of mind.