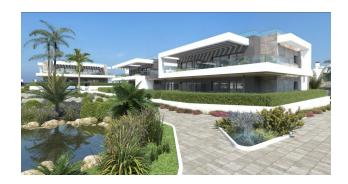

## **Description**

A unique residential complex located between two lagoons - the La Mata Natural Park and the Pink Lagoon of Torrevieja.

The residential complex is located in a privileged natural environment - between the La Mata Natural Park and the Pink Lagoon of Torrevieja.

• Floor number: 1

Distance to the sea 3 km.

The apartments and bungalows will have a garden on the ground floor and a solarium on the top floor; All accommodation is bright and spacious.

With over 15,200 square meters of common areas, it is ideal for a healthy lifestyle.

**Common areas include** 2 adult pools, 2 children's pools, 2 heated Jacuzzis, children's play area, petanque courts and landscaped green areas with a wide variety of aromatic plants,

palm trees, artificial lakes, fountains and walking paths.