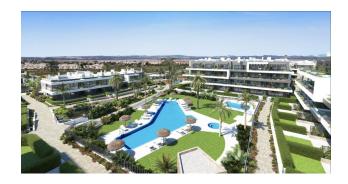

• Floor number: 1

Distance to the sea 3 km.

The apartments and bungalows will have a garden on the ground floor and a solarium on the top floor; All accommodation is bright and spacious.

With over 15,200 square meters of common areas, it is ideal for a healthy lifestyle.

**Common areas include** 2 adult pools, 2 children's pools, 2 heated Jacuzzis, children's play area, petanque courts and landscaped green areas with a wide variety of aromatic plants,

palm trees, artificial lakes, fountains and walking paths.