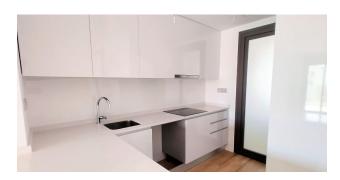

### **Description of the apartment:**

• Bedrooms: 2

• Bathrooms: 2

• Area: San Juan Beach

• Rooms: 1

• Cuisine: American - with el.

• Usable area: 73 m2

• Built-up area: 90 m2

**The apartment**, with a built-up area of 96 square meters, offers a cozy living room with access to a spacious terrace of 18 square meters, a fully equipped independent kitchen with gallery, two bedrooms with fitted wardrobes and two bathrooms with shower, one of which is in the master bedroom.