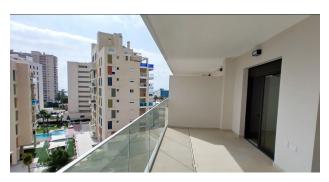

**The apartment**, with a built-up area of 96 square meters, offers a cozy living room with access to a spacious terrace of 18 square meters, a fully equipped independent kitchen with gallery, two bedrooms with fitted wardrobes and two bathrooms with shower, one of which is in the master bedroom.