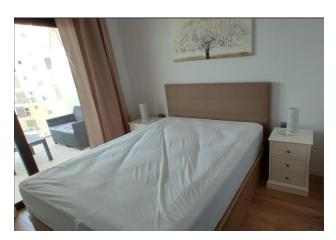

### **Description of the apartment:**

• Bedrooms: 2

• Bathrooms: 2

• Area: San Juan Beach

• Rooms: 1

• Cuisine: American - with el.

• Usable area: 73 m2

• Built-up area: 90 m2

**The apartment**, with a built-up area of 96 square meters, offers a cozy living room with access to a spacious terrace of 18 square meters, a fully equipped independent kitchen with gallery, two bedrooms with fitted wardrobes and two bathrooms with shower, one of which is in the master bedroom.