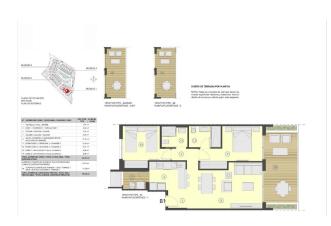

### **Description of the apartment:**

• Bedrooms: 2

• Bathrooms: 2

• Area: San Juan Beach

• Rooms: 1

• Cuisine: American - with el.

• Usable area: 73 m2

• Built-up area: 90 m2

**The apartment**, with a built-up area of 96 square meters, offers a cozy living room with access to a spacious terrace of 18 square meters, a fully equipped independent kitchen with gallery, two bedrooms with fitted wardrobes and two bathrooms with shower, one of which is in the master bedroom.