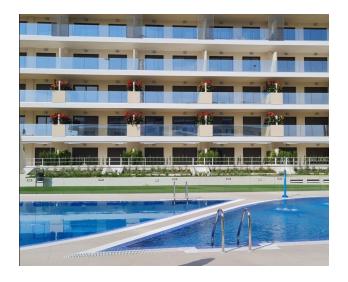

The apartment has ducted air conditioning and central heating, providing comfort at any time of the year.

The residential complex offers extensive facilities including a padel tennis court, a multipurpose sports court, swimming pools for adults and children, a sunbathing area, two Jacuzzis, a gym, a multi-purpose room, a water play area and children's games, as well as an area with artificial grass and parking for bicycles.