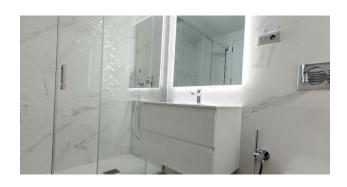

### **Description of the apartment:**

• Bedrooms: 2

• Bathrooms: 2

• Area: San Juan Beach

• Rooms: 1

• Cuisine: American - with el.

• Usable area: 73 m2

• Built-up area: 90 m2

**The apartment**, with a built-up area of 96 square meters, offers a cozy living room with access to a spacious terrace of 18 square meters, a fully equipped independent kitchen with gallery, two bedrooms with fitted wardrobes and two bathrooms with shower, one of which is in the master bedroom.