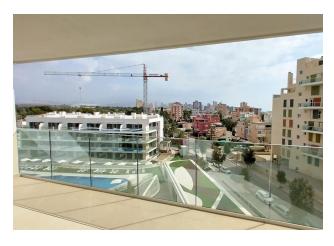

**The apartment**, with a built-up area of 96 square meters, offers a cozy living room with access to a spacious terrace of 18 square meters, a fully equipped independent kitchen with gallery, two bedrooms with fitted wardrobes and two bathrooms with shower, one of which is in the master bedroom.