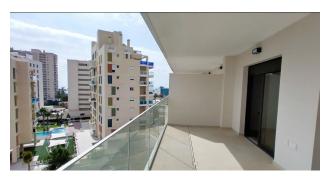

**The apartment**, with a built-up area of 96 square meters, offers a cozy living room with access to a spacious terrace of 18 square meters, a fully equipped independent kitchen with gallery, two bedrooms with fitted wardrobes and two bathrooms with shower, one of which is in the master bedroom.