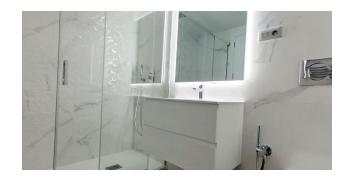

### **Description of the apartment:**

• Bedrooms: 2

• Bathrooms: 2

• Area: San Juan Beach

• Rooms: 1

• Cuisine: American - with el.

• Usable area: 73 m2

• Built-up area: 90 m2

**The apartment**, with a built-up area of 96 square meters, offers a cozy living room with access to a spacious terrace of 18 square meters, a fully equipped independent kitchen with gallery, two bedrooms with fitted wardrobes and two bathrooms with shower, one of which is in the master bedroom.