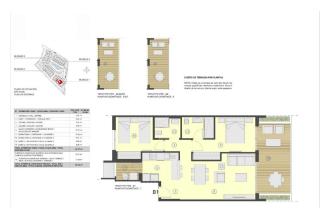

### **Description of the apartment:**

• Bedrooms: 2

• Bathrooms: 2

• Area: San Juan Beach

• Rooms: 1

• Cuisine: American - with el.

• Usable area: 73 m2

• Built-up area: 90 m2

**The apartment**, with a built-up area of 96 square meters, offers a cozy living room with access to a spacious terrace of 18 square meters, a fully equipped independent kitchen with gallery, two bedrooms with fitted wardrobes and two bathrooms with shower, one of which is in the master bedroom.