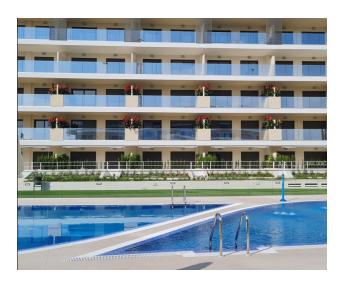

The apartment has ducted air conditioning and central heating, providing comfort at any time of the year.

The residential complex offers extensive facilities including a padel tennis court, a multipurpose sports court, swimming pools for adults and children, a sunbathing area, two Jacuzzis, a gym, a multi-purpose room, a water play area and children's games, as well as an area with artificial grass and parking for bicycles.