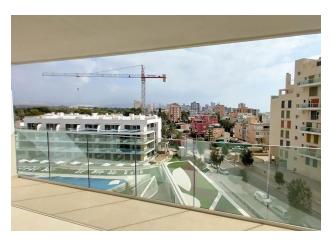

**The apartment**, with a built-up area of 96 square meters, offers a cozy living room with access to a spacious terrace of 18 square meters, a fully equipped independent kitchen with gallery, two bedrooms with fitted wardrobes and two bathrooms with shower, one of which is in the master bedroom.