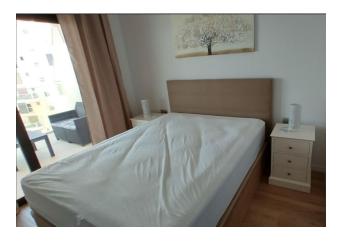

### **Description of the apartment:**

• Bedrooms: 2

• Bathrooms: 2

• Area: San Juan Beach

• Rooms: 1

• Cuisine: American - with el.

• Usable area: 73 m2

• Built-up area: 90 m2

**The apartment**, with a built-up area of 96 square meters, offers a cozy living room with access to a spacious terrace of 18 square meters, a fully equipped independent kitchen with gallery, two bedrooms with fitted wardrobes and two bathrooms with shower, one of which is in the master bedroom.