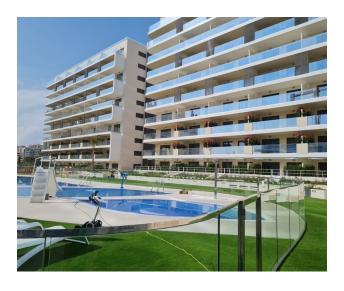

The apartment has ducted air conditioning and central heating, providing comfort at any time of the year.

The residential complex offers extensive facilities including a padel tennis court, a multipurpose sports court, swimming pools for adults and children, a sunbathing area, two Jacuzzis, a gym, a multi-purpose room, a water play area and children's games, as well as an area with artificial grass and parking for bicycles.