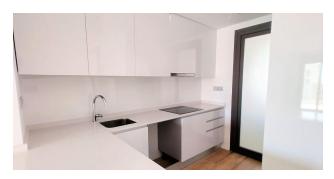

### **Description of the apartment:**

• Bedrooms: 2

• Bathrooms: 2

• Area: San Juan Beach

• Rooms: 1

• Cuisine: American - with el.

• Usable area: 73 m2

• Built-up area: 90 m2

**The apartment**, with a built-up area of 96 square meters, offers a cozy living room with access to a spacious terrace of 18 square meters, a fully equipped independent kitchen with gallery, two bedrooms with fitted wardrobes and two bathrooms with shower, one of which is in the master bedroom.