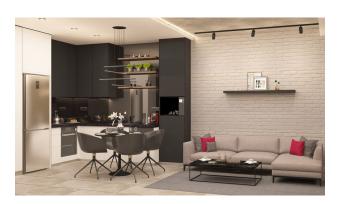

#### Description of the apartment:

- 1+1
- area 63 m2
- view to a pool
- apartment no. 3

#### In apartments:

• Air conditioning in every room

- Instant water heater
- American panel interior doors
- Steel entrance door
- PVC double glazing
- Porcelain Granite Ceramic Floor Tile
- Built-in kitchen cabinets
- Marble kitchen worktop
- Built-in bathroom cabinets
- Aluminum and glass balcony railings
- Special wall coverings
- Color video intercom system