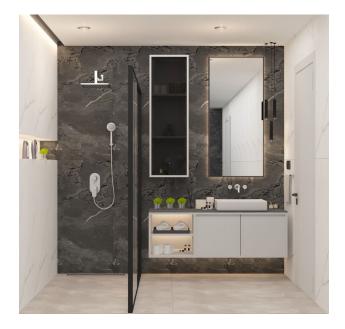

#### Description of the apartment:

- 1+1
- area 63 m2
- view to a pool
- apartment no. 3

#### In apartments:

• Air conditioning in every room

- Instant water heater
- American panel interior doors
- Steel entrance door
- PVC double glazing
- Porcelain Granite Ceramic Floor Tile
- Built-in kitchen cabinets
- Marble kitchen worktop
- Built-in bathroom cabinets
- Aluminum and glass balcony railings
- Special wall coverings
- Color video intercom system