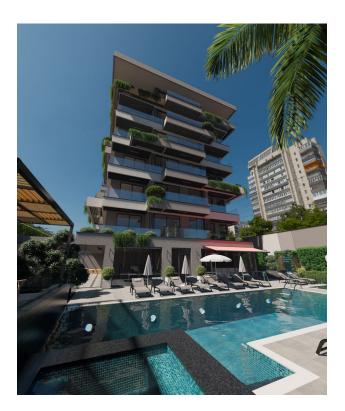

### Description

New residential complex of apartments in the center of Alanya.

The residential complex is located in the center of Alanya, a short walk (150 meters) from Cleopatra Beach - one of the most special and beautiful Blue Flag beaches in the world.

The complex is designed in accordance with a new generation of modern architectural approach.

#### Infrastructure:

- Reception and Lobby
- Lobby cafe
- 2 elevators
- Outdoor swimming pool with jacuzzi
- Children's swimming pool
- Indoor pool
- Winter Garden
- BBQ area
- Pool cafe
- Turkish baths
- Sauna
- Fitness
- Generator
- Semi-enclosed outdoor parking lot
- Satellite system
- Wi-Fi infrastructure
- CCTV camera
- 24/7 personal assistance service