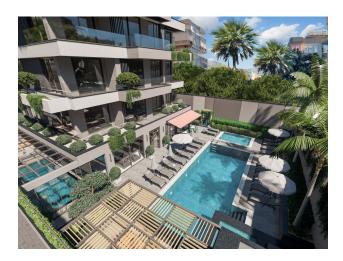

### Description

New residential complex of apartments in the center of Alanya.

The residential complex is located in the center of Alanya, a short walk (150 meters) from Cleopatra Beach - one of the most special and beautiful Blue Flag beaches in the world.

The complex is designed in accordance with a new generation of modern architectural approach.

#### Infrastructure:

- Reception and Lobby
- Lobby cafe
- 2 elevators
- Outdoor swimming pool with jacuzzi
- Children's swimming pool
- Indoor pool
- Winter Garden
- BBQ area
- Pool cafe
- Turkish baths
- Sauna
- Fitness
- Generator
- Semi-enclosed outdoor parking lot
- Satellite system
- Wi-Fi infrastructure
- CCTV camera
- 24/7 personal assistance service