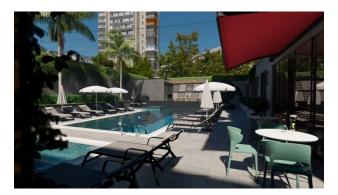

#### Infrastructure:

- Reception and Lobby
- Lobby cafe
- 2 elevators
- Outdoor swimming pool with jacuzzi
- Children's swimming pool
- Indoor pool
- Winter Garden
- BBQ area
- Pool cafe
- Turkish baths
- Sauna
- Fitness
- Generator
- Semi-enclosed outdoor parking lot
- Satellite system
- Wi-Fi infrastructure
- CCTV camera
- 24/7 personal assistance service