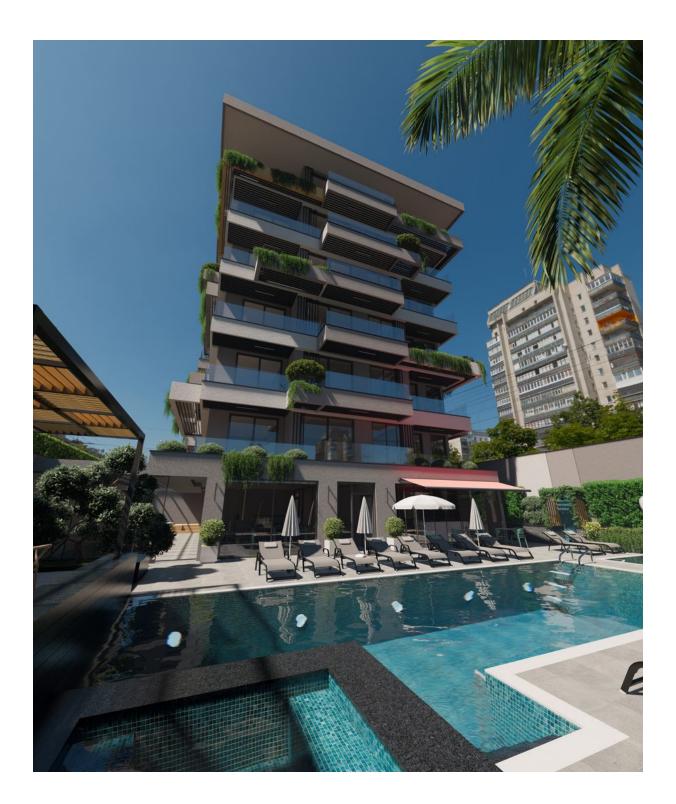

### Description

New residential complex of apartments in the center of Alanya.

The residential complex is located in the center of Alanya, a short walk (150 meters) from Cleopatra Beach - one of the most special and beautiful Blue Flag beaches in the world.

The complex is designed in accordance with a new generation of modern architectural approach.

#### Infrastructure:

- Reception and Lobby
- Lobby cafe
- 2 elevators
- Outdoor swimming pool with jacuzzi
- Children's swimming pool
- Indoor pool
- Winter Garden
- BBQ area
- Pool cafe
- Turkish baths
- Sauna
- Fitness
- Generator
- Semi-enclosed outdoor parking lot
- Satellite system
- Wi-Fi infrastructure
- CCTV camera
- 24/7 personal assistance service