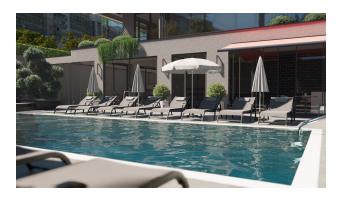

# Options

- Balcony/ Terrace
- Swimming pool
- Private territory
- Outdoor parking
- Security
- Elevator
- Playground
- Generator

#### Infrastructure:

- Reception and Lobby
- Lobby cafe
- 2 elevators
- Outdoor swimming pool with jacuzzi
- Children's swimming pool
- Indoor pool
- Winter Garden
- BBQ area
- Pool cafe
- Turkish baths
- Sauna
- Fitness
- Generator
- Semi-enclosed outdoor parking lot
- Satellite system
- Wi-Fi infrastructure
- CCTV camera
- 24/7 personal assistance service