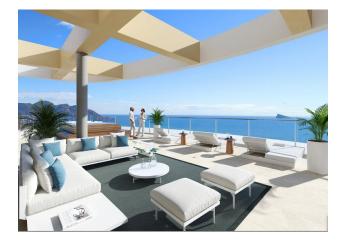

### **Description of the apartment:**

- City: Benidorm
- Bedrooms: 1
- Bathrooms: 1
- Living rooms: 1
- Types: Sea
- Usable area: 47 m2

- Built-up area: 60 m2
- Terrace: 16 m2
- Floor number: 6

Colossal terraces that include both outdoor and indoor spaces allow you to enjoy breathtaking sea views.