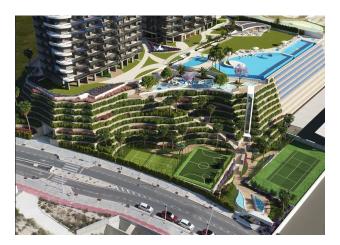

The common areas of this unique residential complex give it a unique character.

Among them are swimming pools, including a heated one, a jacuzzi, relaxation areas, co-working space, a gym with panoramic views, an extensive sports area with a tennis court and a multi-sports area, and even a cinema room - all for your comfort and entertainment.