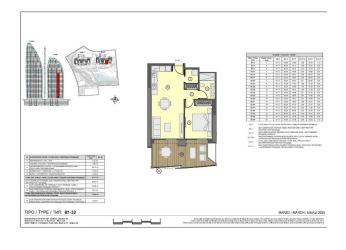

# 415 000 €

Image: Floor area60 m<sup>2</sup>

Number of rooms 1 bedroom

Furnitures Partly

| ≈   | To the<br>beach:       | 500 m           |
|-----|------------------------|-----------------|
| Q   | Location:              | Spain, Benidorm |
| ×   | To the airport:        | km              |
| ılı | To the city<br>centre: | km              |

### **Description of the apartment:**

- City: Benidorm
- Bedrooms: 1
- Bathrooms: 1
- Living rooms: 1
- Types: Sea
- Usable area: 47 m2

- Built-up area: 60 m2
- Terrace: 16 m2
- Floor number: 6

Colossal terraces that include both outdoor and indoor spaces allow you to enjoy breathtaking sea views.