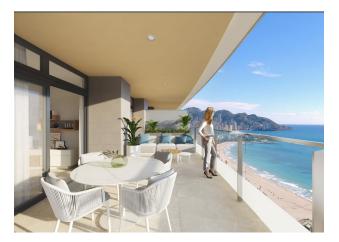

### **Description of the apartment:**

- City: Benidorm
- Bedrooms: 1
- Bathrooms: 1
- Living rooms: 1
- Types: Sea
- Usable area: 47 m2

- Built-up area: 60 m2
- Terrace: 16 m2
- Floor number: 6

Colossal terraces that include both outdoor and indoor spaces allow you to enjoy breathtaking sea views.