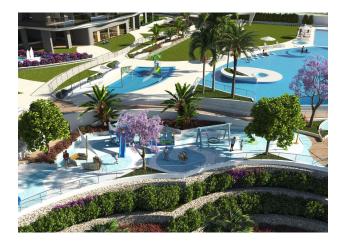

The common areas of this unique residential complex give it a unique character.

Among them are swimming pools, including a heated one, a jacuzzi, relaxation areas, co-working space, a gym with panoramic views, an extensive sports area with a tennis court and a multi-sports area, and even a cinema room - all for your comfort and entertainment.