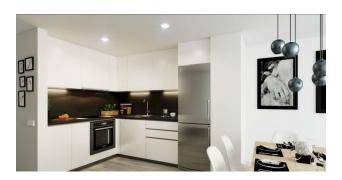

#### **Description of the apartment:**

• Bedrooms: 2

• Bathrooms: 2

• Living rooms:1

- Sea view
- Kitchen: American furnished without appliances. tech.
- Usable area:69 m2
- Built area:80 m2
- Floor number:14