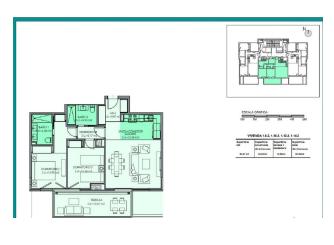

#### **Description of the apartment:**

• Bedrooms: 2

• Bathrooms: 2

• Living rooms:1

- Sea view
- Kitchen: American furnished without appliances. tech.
- Usable area:69 m2
- Built area:80 m2
- Floor number:14