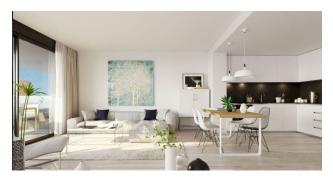

#### **Description of the apartment:**

• Bedrooms: 2

• Bathrooms: 2

• Living rooms:1

- Sea view
- Kitchen: American furnished without appliances. tech.
- Usable area:69 m2
- Built area:80 m2
- Floor number:14

Every detail of the apartment has been thought out, from the armored entrance door to the highest quality ceramic tiles and Climalit-type double-glazed windows.

Video intercom, sockets for TV, telephone and Internet, built-in wardrobes, as well as plumbing fixtures in bathrooms from leading brands - all these elements provide a high level of convenience and modernity.