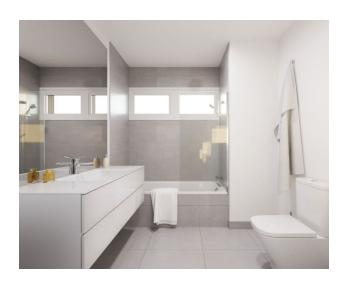

#### **Description of the apartment:**

• Bedrooms: 2

• Bathrooms: 2

• Living rooms:1

- Sea view
- Kitchen: American furnished without appliances. tech.
- Usable area:69 m2
- Built area:80 m2
- Floor number:14

Every detail of the apartment has been thought out, from the armored entrance door to the highest quality ceramic tiles and Climalit-type double-glazed windows.

Video intercom, sockets for TV, telephone and Internet, built-in wardrobes, as well as plumbing fixtures in bathrooms from leading brands - all these elements provide a high level of convenience and modernity.