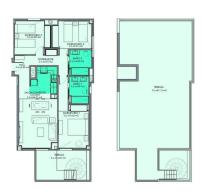

### 540 250 €

C3 Floor area 98 m<sup>2</sup>

Number of rooms 3 bedrooms

Furnitures Partly

≈ To the

beach: **m** 

**O** Location: **Spain, Аликанте** 

**X** To the airport: **km** 

#### **Description of the apartment:**

• Bedrooms: 3

• Bathrooms: 2

• Living rooms: 1

• View: sea

• Kitchen: American - furnished without appliances. tech.

• Usable area: 87 m2

• Built area: 98 m2

• Terrace: 15 m2

• Floor number: 15

Two 15-storey buildings provide magnificent views of the salt lakes and the Ifach rock.

The choice of finishing materials is yours, giving you the opportunity to create an interior that reflects your style and preferences.