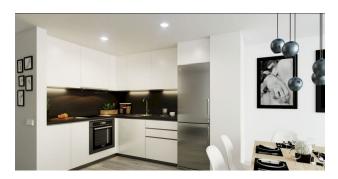

#### **Description of the apartment:**

• Bedrooms: 3

• Bathrooms: 2

• Living rooms: 1

• View: sea

• Kitchen: American - furnished without appliances. tech.

• Usable area: 87 m2

• Built area: 98 m2

Each apartment is equipped with an armored entrance door, premium ceramic tiles, climalit double-glazed windows, video intercom, TV antenna, telephone and Internet wiring, built-in wardrobes and air conditioning.