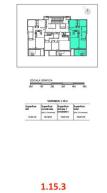

### 540 250 €

C3 Floor area 98 m<sup>2</sup>

Number of rooms 3 bedrooms

Furnitures Partly

≈ To the

beach: **m** 

**O** Location: **Spain, Аликанте** 

**X** To the airport: **km** 

#### **Description of the apartment:**

• Bedrooms: 3

• Bathrooms: 2

• Living rooms: 1

• View: sea

• Kitchen: American - furnished without appliances. tech.

• Usable area: 87 m2

• Built area: 98 m2

• Terrace: 15 m2

• Floor number: 15

Two 15-storey buildings provide magnificent views of the salt lakes and the Ifach rock.

The choice of finishing materials is yours, giving you the opportunity to create an interior that reflects your style and preferences.