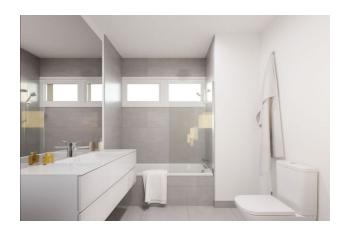

#### **Description of the apartment:**

• Bedrooms: 3

• Bathrooms: 2

• Living rooms: 1

• View: sea

• Kitchen: American - furnished without appliances. tech.

• Usable area: 87 m2

• Built area: 98 m2