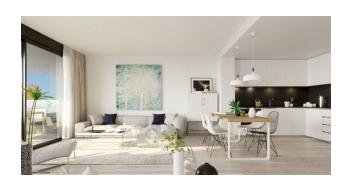

#### **Description of the apartment:**

• Bedrooms: 3

• Bathrooms: 2

• Living rooms: 1

• View: sea

• Kitchen: American - furnished without appliances. tech.

• Usable area: 87 m2

• Built area: 98 m2

• Terrace: 15 m2

• Floor number: 15

Two 15-storey buildings provide magnificent views of the salt lakes and the Ifach rock.

The choice of finishing materials is yours, giving you the opportunity to create an interior that reflects your style and preferences.

Each apartment is equipped with an armored entrance door, premium ceramic tiles, climalit double-glazed windows, video intercom, TV antenna, telephone and Internet wiring, built-in wardrobes and air conditioning.