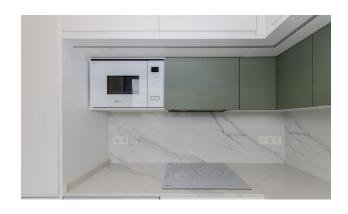

Each apartment is equipped with top quality appliances including oven, microwave, refrigerator, dishwasher, ceramic hob and washing machine.

Interior and exterior lighting, as well as air conditioning create a comfortable atmosphere inside the apartment.