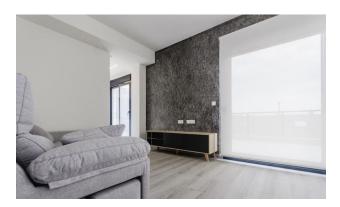

#### **Description of the apartment:**

Bedrooms: 3Bathrooms: 2

• Living rooms:

• Living rooms: 1

• Kitchen: American - furnished without appliances. tech.

• Usable area: 66 m2

Built area: 91 m2

• Terrace: 9 m2

Each apartment is equipped with top quality appliances including oven, microwave, refrigerator, dishwasher, ceramic hob and washing machine.

Interior and exterior lighting, as well as air conditioning create a comfortable atmosphere inside the apartment.