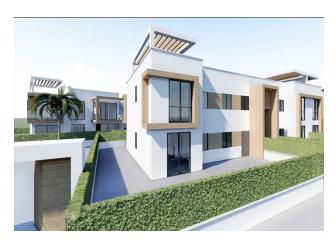

## **Bungalow characteristics:**

• Price: 244.000 €

Area: 62 m²Bedrooms: 2

• Bathrooms: 2

• Location: Orihuela Costa - Villamartín

**Description:** These new bungalows are part of a unique residential complex in Villamartin, consisting of 40 bungalows: 20 on the ground floor with gardens and 20 on the top floor with rooftop solarium.

### **Bungalow Features:**

- Spacious living/dining room opening onto the front private terrace/garden overlooking the communal gardens and swimming pool.
- Open plan kitchen.
- Master bedroom with fitted wardrobes and en-suite bathroom.
- Additional bedroom with double bed and fitted wardrobes.
- Additional full guest bathroom.