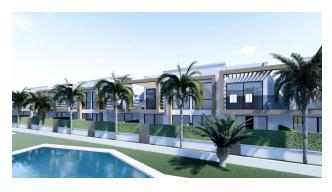

## **Bungalow characteristics:**

• Price: 244.000 €

Area: 62 m²Bedrooms: 2

• Bathrooms: 2

• Location: Orihuela Costa - Villamartín

**Description:** These new bungalows are part of a unique residential complex in Villamartin, consisting of 40 bungalows: 20 on the ground floor with gardens and 20 on the top floor with rooftop solarium.

**General Facilities:** The complex benefits from stunning communal gardens and a large swimming pool, providing the perfect setting for rest and relaxation.

Completion of construction: October 2023.

Don't miss the chance to own this beautiful bungalow in one of the most convenient and attractive areas of Villamartin.