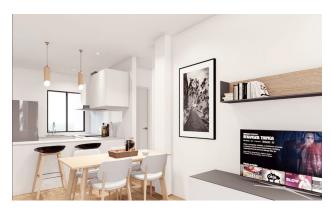

### **Bungalow Features:**

- Spacious living/dining room opening onto the front private terrace/garden overlooking the communal gardens and swimming pool.
- Open plan kitchen.
- Master bedroom with fitted wardrobes and en-suite bathroom.
- Additional bedroom with double bed and fitted wardrobes.
- Additional full guest bathroom.