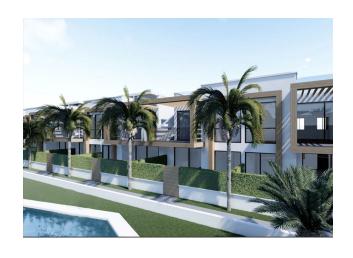

## **Bungalow characteristics:**

• Price: 244.000 €

Area: 62 m²Bedrooms: 2

• Bathrooms: 2

• Location: Orihuela Costa - Villamartín

**Description:** These new bungalows are part of a unique residential complex in Villamartin, consisting of 40 bungalows: 20 on the ground floor with gardens and 20 on the top floor with rooftop solarium.

### **Bungalow Features:**

- Spacious living/dining room opening onto the front private terrace/garden overlooking the communal gardens and swimming pool.
- Open plan kitchen.
- Master bedroom with fitted wardrobes and en-suite bathroom.
- Additional bedroom with double bed and fitted wardrobes.
- Additional full guest bathroom.

**General Facilities:** The complex benefits from stunning communal gardens and a large swimming pool, providing the perfect setting for rest and relaxation.

Completion of construction: October 2023.

Don't miss the chance to own this beautiful bungalow in one of the most convenient and attractive areas of Villamartin.