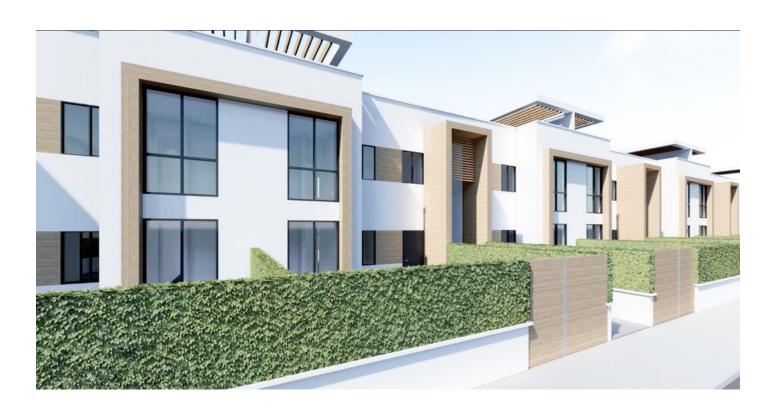

## **Description**

Welcome to the new bungalows in a residential complex in Villamartin, Alicante.

## **Bungalow characteristics:**

• Price: 244.000 €

Area: 62 m²Bedrooms: 2

• Bathrooms: 2

• Location: Orihuela Costa - Villamartín

**Description:** These new bungalows are part of a unique residential complex in Villamartin, consisting of 40 bungalows: 20 on the ground floor with gardens and 20 on the top floor with rooftop solarium.

### **Bungalow Features:**

- Spacious living/dining room opening onto the front private terrace/garden overlooking the communal gardens and swimming pool.
- Open plan kitchen.
- Master bedroom with fitted wardrobes and en-suite bathroom.
- Additional bedroom with double bed and fitted wardrobes.
- Additional full guest bathroom.