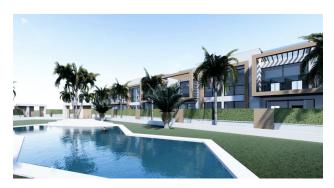

## **Bungalow characteristics:**

• Price: 244.000 €

Area: 62 m²Bedrooms: 2

• Bathrooms: 2

• Location: Orihuela Costa - Villamartín

**Description:** These new bungalows are part of a unique residential complex in Villamartin, consisting of 40 bungalows: 20 on the ground floor with gardens and 20 on the top floor with rooftop solarium.

**General Facilities:** The complex benefits from stunning communal gardens and a large swimming pool, providing the perfect setting for rest and relaxation.

Completion of construction: October 2023.

Don't miss the chance to own this beautiful bungalow in one of the most convenient and attractive areas of Villamartin.