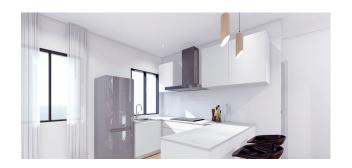

### **Bungalow Features:**

- Spacious living/dining room opening onto the front private terrace/garden overlooking the communal gardens and swimming pool.
- Open plan kitchen.
- Master bedroom with fitted wardrobes and en-suite bathroom.
- Additional bedroom with double bed and fitted wardrobes.
- Additional full guest bathroom.