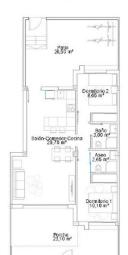

### PLANTA BAJA

0

#### VIVIENDA 3 - BLOQUE 1 2 DORMITORIOS

#### RESIDENCIAL

Superficie 64 m²

🗟 plano adjunto se considera indicativo y puede ser susceptible de sufrir modificaciones por motivos técnicos, legales, o de ejecución de las obras.

□ mobilierio que figura en los planos es s\u00e3lamente a efectos de identificaci\u00f3n, pero no est\u00e1 incluido en el precio de la compraventa. Las superficies se consideran aproximadas.