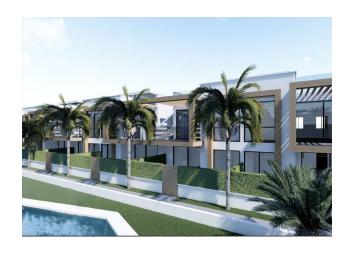

### **Bungalow characteristics:**

• Price: 244.000 €

Area: 62 m²Bedrooms: 2

• Bathrooms: 2

• Location: Orihuela Costa - Villamartín

**Description:** These new bungalows are part of a unique residential complex in Villamartin, consisting of 40 bungalows: 20 on the ground floor with gardens and 20 on the top floor with rooftop solarium.

Located in the city center, a few steps from Plaza de Villamartin, the complex offers amenities such as supermarkets, pharmacies, shops, bars and restaurants.