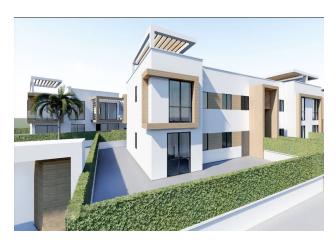

### **Bungalow Features:**

- Spacious living/dining room opening onto the front private terrace/garden overlooking the communal gardens and swimming pool.
- Open plan kitchen.
- Master bedroom with fitted wardrobes and en-suite bathroom.
- Additional bedroom with double bed and fitted wardrobes.
- Additional full guest bathroom.

**General Facilities:** The complex benefits from stunning communal gardens and a large swimming pool, providing the perfect setting for rest and relaxation.

Completion of construction: October 2023.

Don't miss the chance to own this beautiful bungalow in one of the most convenient and attractive areas of Villamartin.