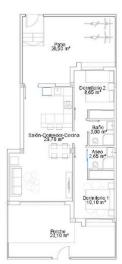

### **Bungalow Features:**

- Spacious living/dining room opening onto the front private terrace/garden overlooking the communal gardens and swimming pool.
- Open plan kitchen.
- Master bedroom with fitted wardrobes and en-suite bathroom.
- Additional bedroom with double bed and fitted wardrobes.
- Additional full guest bathroom.

# **Photo gallery**

PLANTA BAJA

VIVIENDA 3 - BLOQUE 1 2 DORMITORIOS RESIDENCIAL

Superficie 64 m²

☐ plano adjunto se considere indicativo y puedo ser eusceptible d e sufrir modificaciones por motivos técnicos, legales o die geoución de las obras.