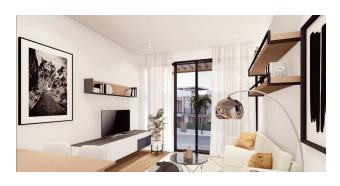

### **Bungalow Features:**

- Spacious living/dining room opening onto the front private terrace/garden overlooking the communal gardens and swimming pool.
- Open plan kitchen.
- Master bedroom with fitted wardrobes and en-suite bathroom.
- Additional bedroom with double bed and fitted wardrobes.
- Additional full guest bathroom.