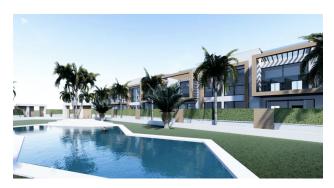

### **Bungalow characteristics:**

• Price: 244.000 €

Area: 62 m²Bedrooms: 2

• Bathrooms: 2

• Location: Orihuela Costa - Villamartín

**Description:** These new bungalows are part of a unique residential complex in Villamartin, consisting of 40 bungalows: 20 on the ground floor with gardens and 20 on the top floor with rooftop solarium.

**General Facilities:** The complex benefits from stunning communal gardens and a large swimming pool, providing the perfect setting for rest and relaxation.

Completion of construction: October 2023.

Don't miss the chance to own this beautiful bungalow in one of the most convenient and attractive areas of Villamartin.