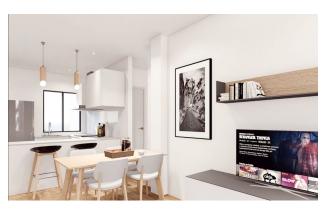

### **Bungalow Features:**

- Spacious living/dining room opening onto the front private terrace/garden overlooking the communal gardens and swimming pool.
- Open plan kitchen.
- Master bedroom with fitted wardrobes and en-suite bathroom.
- Additional bedroom with double bed and fitted wardrobes.
- Additional full guest bathroom.