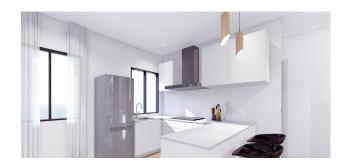

### **Bungalow Features:**

- Spacious living/dining room opening onto the front private terrace/garden overlooking the communal gardens and swimming pool.
- Open plan kitchen.
- Master bedroom with fitted wardrobes and en-suite bathroom.
- Additional bedroom with double bed and fitted wardrobes.
- Additional full guest bathroom.