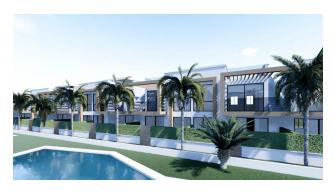

### **Bungalow characteristics:**

• Price: 244.000 €

Area: 62 m²Bedrooms: 2

• Bathrooms: 2

• Location: Orihuela Costa - Villamartín

**Description:** These new bungalows are part of a unique residential complex in Villamartin, consisting of 40 bungalows: 20 on the ground floor with gardens and 20 on the top floor with rooftop solarium.

**General Facilities:** The complex benefits from stunning communal gardens and a large swimming pool, providing the perfect setting for rest and relaxation.

Completion of construction: October 2023.

Don't miss the chance to own this beautiful bungalow in one of the most convenient and attractive areas of Villamartin.