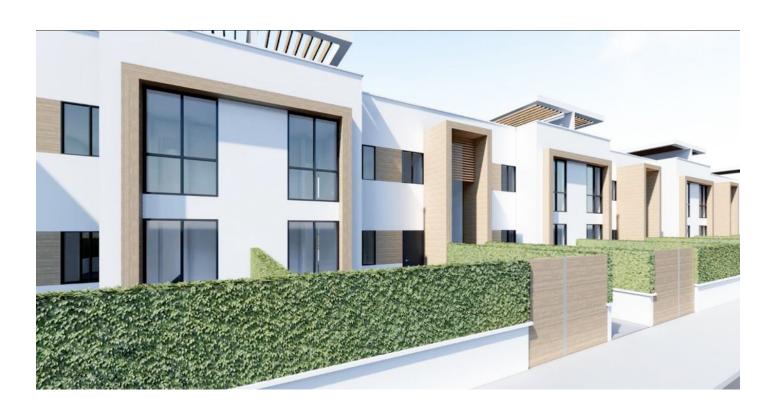

## **Description**

Welcome to the new bungalows in a residential complex in Villamartin, Alicante.

### **Bungalow characteristics:**

• Price: 244.000 €

Area: 62 m²Bedrooms: 2

• Bathrooms: 2

• Location: Orihuela Costa - Villamartín

**Description:** These new bungalows are part of a unique residential complex in Villamartin, consisting of 40 bungalows: 20 on the ground floor with gardens and 20 on the top floor with rooftop solarium.

Located in the city center, a few steps from Plaza de Villamartin, the complex offers amenities such as supermarkets, pharmacies, shops, bars and restaurants.