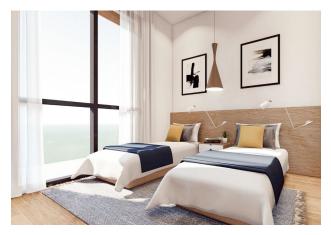

### **Bungalow Features:**

- Spacious living/dining room opening onto the front private terrace/garden overlooking the communal gardens and swimming pool.
- Open plan kitchen.
- Master bedroom with fitted wardrobes and en-suite bathroom.
- Additional bedroom with double bed and fitted wardrobes.
- Additional full guest bathroom.