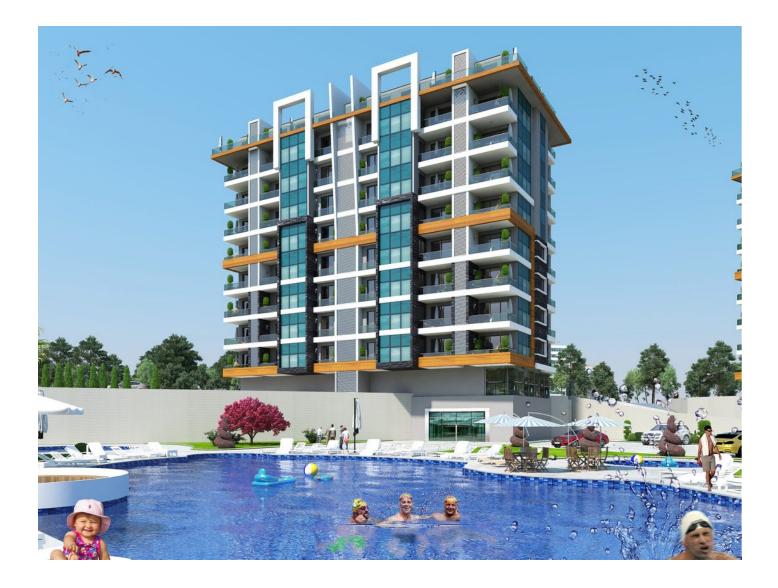

# Comfortable apartments in a residential complex from the developer in the Kestel area (012252)

### Description

The new project, located in the upper part of the prestigious Kestel area, features luxury housing with a variety of layouts, providing comfort and luxury to residents.

The Kestel area, between Tosmur and Mahmutlar, is a rapidly developing area, offering all the necessary infrastructure for a comfortable life, including schools, shops, restaurants, supermarkets and a landscaped promenade.

#### Infrastructure and amenities:

- Smart Home system for controlling air conditioning, lighting and floor heating in apartments
- Children's playroom and playground
- Landscaped garden
- Outdoor pools and jacuzzi
- A fitness center
- Massage rooms
- BBQ area
- Video surveillance system and 24/7 security system
- Parking