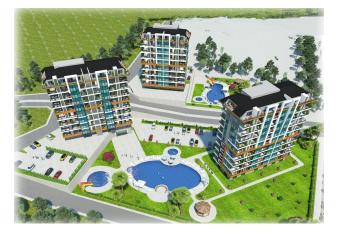

### Description

The new project, located in the upper part of the prestigious Kestel area, features luxury housing with a variety of layouts, providing comfort and luxury to residents.

The Kestel area, between Tosmur and Mahmutlar, is a rapidly developing area, offering all the necessary infrastructure for a comfortable life, including schools, shops, restaurants, supermarkets and a landscaped promenade.

#### Infrastructure and amenities:

- Smart Home system for controlling air conditioning, lighting and floor heating in apartments
- Children's playroom and playground
- Landscaped garden
- Outdoor pools and jacuzzi
- A fitness center
- Massage rooms
- BBQ area
- Video surveillance system and 24/7 security system
- Parking