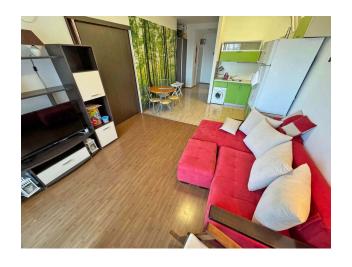

## Description of the apartment:

- 1 bedroom
- area 62 m2
- 1st floor
- sea view

### **Complex infrastructure:**

- Swimming pools and beautiful park area.
- Small port for yachts and fishing boats.
- Private beach.
- Spa complex and gyms.
- Restaurants and cafes.
- Outdoor summer stage.
- Conference center for business forums, seminars and corporate events.
- Two volleyball courts and one football field on natural grass (size from 20 to 40 meters).