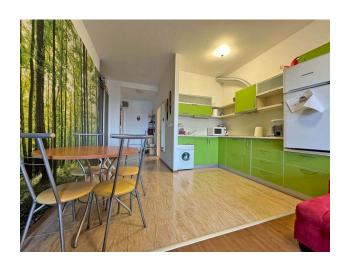

## Description of the apartment:

- 1 bedroom
- area 62 m2
- 1st floor
- sea view

# **Options**

- Sea view
- ✓ Furniture
- ✓ Balcony/ Terrace
- Swimming pool
- ✔ Private territory
- Outdoor parking
- ✓ Playground