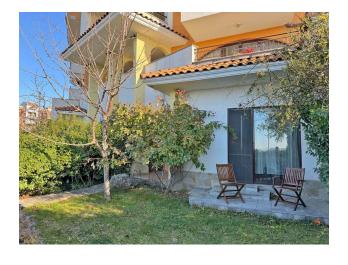

# Spacious apartment on the first line in a large complex, Aheloy (198353)

# 57 500 €

S Floor area 62 m<sup>2</sup>

Number of rooms 1 bedroom

Furnitures Full

**≋** To the

beach: 50 m

O Location: Bulgaria, Aheloy

**✗** To the airport: **km** 

## Description of the apartment:

- 1 bedroom
- area 62 m2
- 1st floor
- sea view