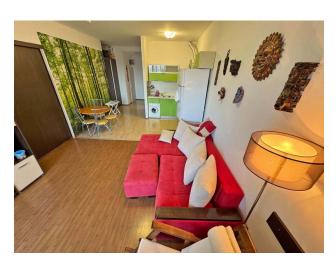

## Description of the apartment:

- 1 bedroom
- area 62 m2
- 1st floor
- sea view

# **Options**

- Sea view
- ✓ Furniture
- ✓ Balcony/ Terrace
- Swimming pool
- ✔ Private territory
- Outdoor parking
- ✓ Playground