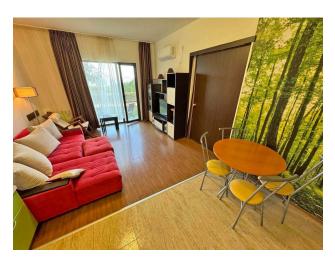

## Description of the apartment:

- 1 bedroom
- area 62 m2
- 1st floor
- sea view

### **Complex infrastructure:**

- Swimming pools and beautiful park area.
- Small port for yachts and fishing boats.
- Private beach.
- Spa complex and gyms.
- Restaurants and cafes.
- Outdoor summer stage.
- Conference center for business forums, seminars and corporate events.
- Two volleyball courts and one football field on natural grass (size from 20 to 40 meters).