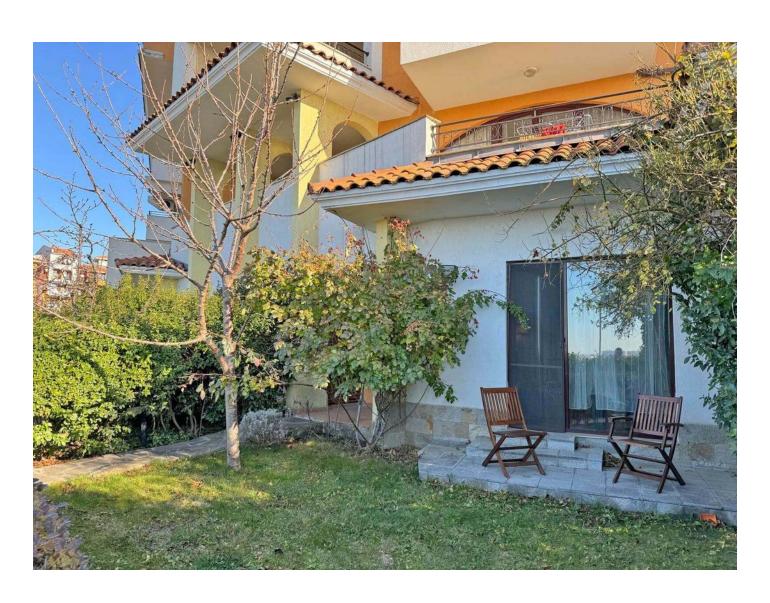

# Spacious apartment on the first line in a large complex, Aheloy (198353)

# 57 500 €

S Floor area 62 m<sup>2</sup>

Number of rooms 1 bedroom

Furnitures Full

**≋** To the

beach: 50 m

O Location: Bulgaria, Aheloy

**✗** To the airport: **km** 

## Description of the apartment:

- 1 bedroom
- area 62 m2
- 1st floor
- sea view