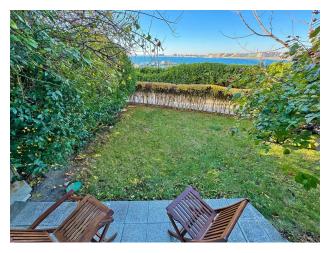

## Description of the apartment:

- 1 bedroom
- area 62 m2
- 1st floor
- sea view

#### Location:

- The complex is located on the shore of a picturesque bay.
- A few minutes drive from the resorts of Sunny Beach, Nessebar and Pomorie.
- Just 19 km from Burgas airport.
- Near the resort town of Aheloy with year-round infrastructure.

### **Complex infrastructure:**

- Swimming pools and beautiful park area.
- Small port for yachts and fishing boats.
- Private beach.
- Spa complex and gyms.
- Restaurants and cafes.
- Outdoor summer stage.
- Conference center for business forums, seminars and corporate events.
- Two volleyball courts and one football field on natural grass (size from 20 to 40 meters).