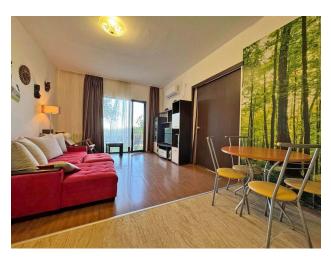

## Description of the apartment:

- 1 bedroom
- area 62 m2
- 1st floor
- sea view

### **Complex infrastructure:**

- Swimming pools and beautiful park area.
- Small port for yachts and fishing boats.
- Private beach.
- Spa complex and gyms.
- Restaurants and cafes.
- Outdoor summer stage.
- Conference center for business forums, seminars and corporate events.
- Two volleyball courts and one football field on natural grass (size from 20 to 40 meters).