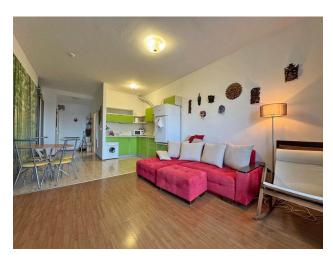

## Description of the apartment:

- 1 bedroom
- area 62 m2
- 1st floor
- sea view

### **Complex infrastructure:**

- Swimming pools and beautiful park area.
- Small port for yachts and fishing boats.
- Private beach.
- Spa complex and gyms.
- Restaurants and cafes.
- Outdoor summer stage.
- Conference center for business forums, seminars and corporate events.
- Two volleyball courts and one football field on natural grass (size from 20 to 40 meters).