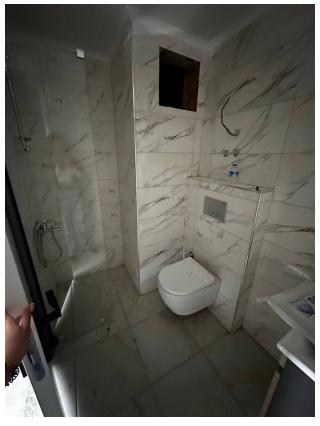

#### In the apartment:

- Steel doors, intercom with video system
- Suspended ceilings and spot hidden lighting
- Washable paint on the walls, ceramic tiles on the floor
- PVC windows and doors to the balcony with double glazing and sound insulation
- Fully equipped bathroom
- Kitchen set