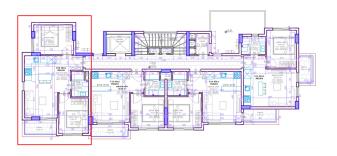

#### **Description of the apartment:**

- 2+1
- area 68 m2
- 1st floor
- apartment B8

For comfortable rest and living, the complex provides internal infrastructure:

- large outdoor swimming pool, children's pool
- SPA: sauna and steam room, relaxation rooms
- Gym
- children's playroom
- pinball
- cafeteria
- barbecue, gazebos for relaxation
- children playground
- table tennis
- elevator
- open parking
- Internet Wi-Fi
- video surveillance 24/7