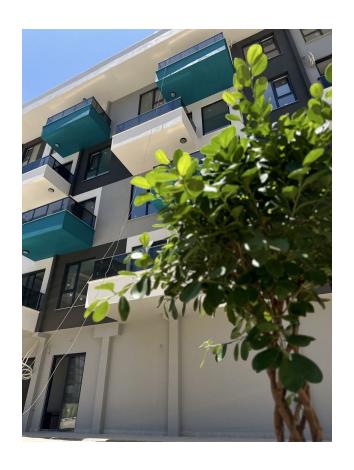

#### **Description of the apartment:**

- 2+1
- area 68 m2
- 1st floor
- apartment B8

For comfortable rest and living, the complex provides internal infrastructure:

- large outdoor swimming pool, children's pool
- SPA: sauna and steam room, relaxation rooms
- Gym
- children's playroom
- pinball
- cafeteria
- barbecue, gazebos for relaxation
- children playground
- table tennis
- elevator
- open parking
- Internet Wi-Fi
- video surveillance 24/7

#### In the apartment:

- Steel doors, intercom with video system
- Suspended ceilings and spot hidden lighting
- Washable paint on the walls, ceramic tiles on the floor
- PVC windows and doors to the balcony with double glazing and sound insulation
- Fully equipped bathroom
- Kitchen set