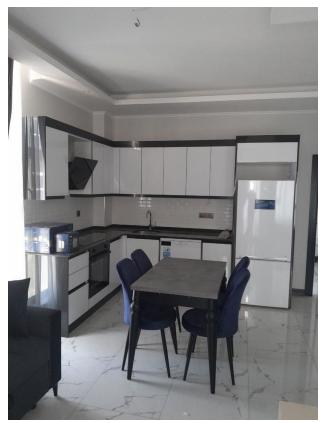

#### **Description of the apartment:**

- 2+1
- area 68 m2
- 1st floor
- apartment B8

For comfortable rest and living, the complex provides internal infrastructure:

- large outdoor swimming pool, children's pool
- SPA: sauna and steam room, relaxation rooms
- Gym
- children's playroom
- pinball
- cafeteria
- barbecue, gazebos for relaxation
- children playground
- table tennis
- elevator
- open parking
- Internet Wi-Fi
- video surveillance 24/7

#### In the apartment:

- Steel doors, intercom with video system
- Suspended ceilings and spot hidden lighting
- Washable paint on the walls, ceramic tiles on the floor
- PVC windows and doors to the balcony with double glazing and sound insulation
- Fully equipped bathroom
- Kitchen set