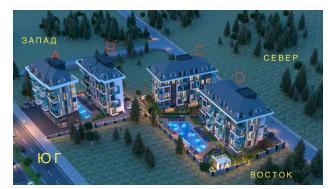

### **Description**

An apartment from an investor in a small cozy complex in the center of Alanya, only 520 meters from Cleopatra Beach (about 8-9 minutes walk), with a closed area and extensive infrastructure.

The location of the project will allow you to be in the center of city life, all the necessary infrastructure will be within walking distance!

#### **Description of the apartment:**

- 2+1
- area 68 m2
- 1st floor
- apartment B8

For comfortable rest and living, the complex provides internal infrastructure:

- large outdoor swimming pool, children's pool
- SPA: sauna and steam room, relaxation rooms
- Gym
- children's playroom
- pinball
- cafeteria
- barbecue, gazebos for relaxation
- children playground
- table tennis
- elevator
- open parking
- Internet Wi-Fi
- video surveillance 24/7