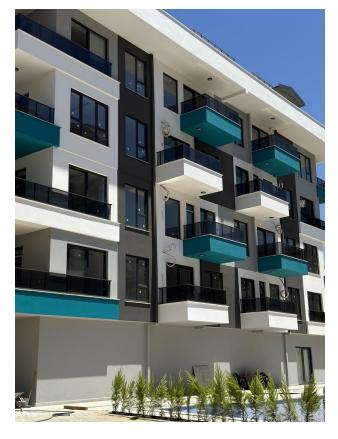

#### **Description of the apartment:**

- 2+1
- area 68 m2
- 1st floor
- apartment B8

For comfortable rest and living, the complex provides internal infrastructure:

- large outdoor swimming pool, children's pool
- SPA: sauna and steam room, relaxation rooms
- Gym
- children's playroom
- pinball
- cafeteria
- barbecue, gazebos for relaxation
- children playground
- table tennis
- elevator
- open parking
- Internet Wi-Fi
- video surveillance 24/7

#### In the apartment:

- Steel doors, intercom with video system
- Suspended ceilings and spot hidden lighting
- Washable paint on the walls, ceramic tiles on the floor
- PVC windows and doors to the balcony with double glazing and sound insulation
- Fully equipped bathroom
- Kitchen set