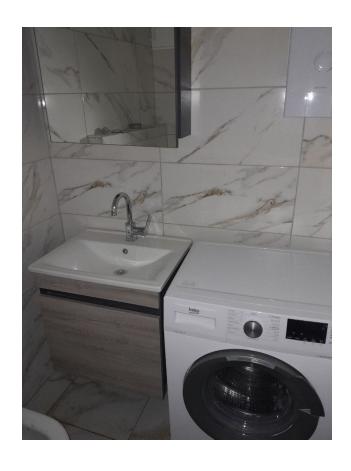

#### In the apartment:

- Steel doors, intercom with video system
- Suspended ceilings and spot hidden lighting
- Washable paint on the walls, ceramic tiles on the floor
- PVC windows and doors to the balcony with double glazing and sound insulation
- Fully equipped bathroom
- Kitchen set