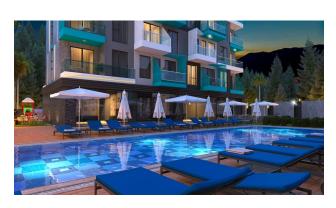

#### **Description of the apartment:**

- 2+1
- area 68 m2
- 1st floor
- apartment B8

For comfortable rest and living, the complex provides internal infrastructure:

- large outdoor swimming pool, children's pool
- SPA: sauna and steam room, relaxation rooms
- Gym
- children's playroom
- pinball
- cafeteria
- barbecue, gazebos for relaxation
- children playground
- table tennis
- elevator
- open parking
- Internet Wi-Fi
- video surveillance 24/7