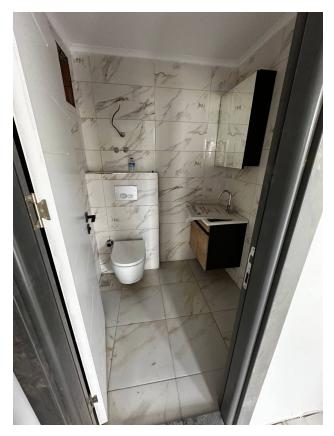

#### In the apartment:

- Steel doors, intercom with video system
- Suspended ceilings and spot hidden lighting
- Washable paint on the walls, ceramic tiles on the floor
- PVC windows and doors to the balcony with double glazing and sound insulation
- Fully equipped bathroom
- Kitchen set