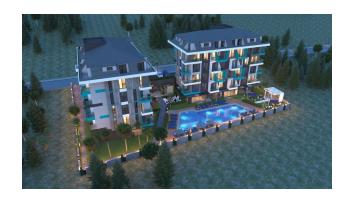

#### **Description of the apartment:**

- 2+1
- area 68 m2
- 1st floor
- apartment B8

For comfortable rest and living, the complex provides internal infrastructure:

- large outdoor swimming pool, children's pool
- SPA: sauna and steam room, relaxation rooms
- Gym
- children's playroom
- pinball
- cafeteria
- barbecue, gazebos for relaxation
- children playground
- table tennis
- elevator
- open parking
- Internet Wi-Fi
- video surveillance 24/7