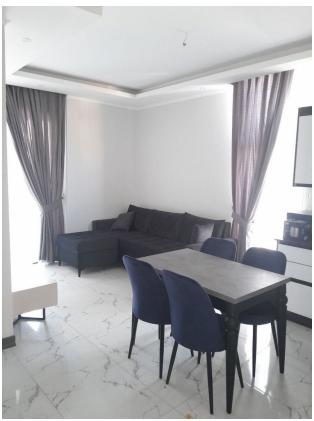

# 225 000 €

C3 Floor area 68 m<sup>2</sup>

Number of

ooms 2 bedrooms

Furnitures Full

≈ To the

beach: **520 m** 

O Location: Turkey, Alanya, Alanya centre

#### **Description of the apartment:**

- 2+1
- area 68 m2
- 1st floor
- apartment B8

For comfortable rest and living, the complex provides internal infrastructure:

- large outdoor swimming pool, children's pool
- SPA: sauna and steam room, relaxation rooms
- Gym
- children's playroom
- pinball
- cafeteria
- barbecue, gazebos for relaxation
- children playground
- table tennis
- elevator
- open parking
- Internet Wi-Fi
- video surveillance 24/7

#### In the apartment:

- Steel doors, intercom with video system
- Suspended ceilings and spot hidden lighting
- Washable paint on the walls, ceramic tiles on the floor
- PVC windows and doors to the balcony with double glazing and sound insulation
- Fully equipped bathroom
- Kitchen set