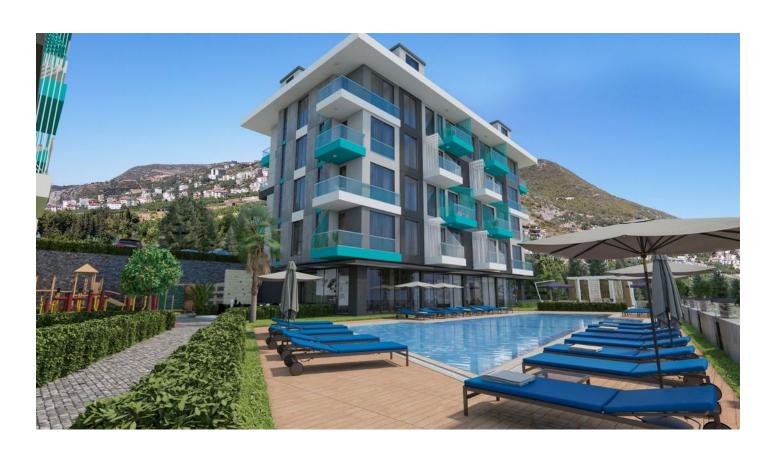

### **Description**

An apartment from an investor in a small cozy complex in the center of Alanya, only 520 meters from Cleopatra Beach (about 8-9 minutes walk), with a closed area and extensive infrastructure.

The location of the project will allow you to be in the center of city life, all the necessary infrastructure will be within walking distance!

#### **Description of the apartment:**

- 2+1
- area 68 m2
- 1st floor
- apartment B8

For comfortable rest and living, the complex provides internal infrastructure:

- large outdoor swimming pool, children's pool
- SPA: sauna and steam room, relaxation rooms
- Gym
- children's playroom
- pinball
- cafeteria
- barbecue, gazebos for relaxation
- children playground
- table tennis
- elevator
- open parking
- Internet Wi-Fi
- video surveillance 24/7