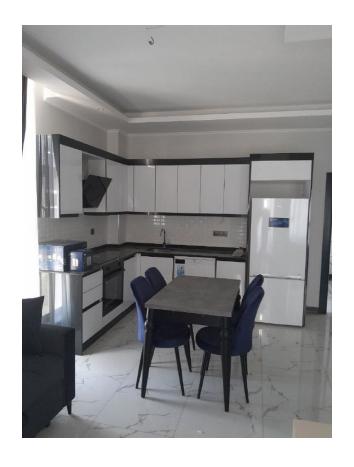

#### **Description of the apartment:**

- 2+1
- area 68 m2
- 1st floor
- apartment B8

For comfortable rest and living, the complex provides internal infrastructure:

- large outdoor swimming pool, children's pool
- SPA: sauna and steam room, relaxation rooms
- Gym
- children's playroom
- pinball
- cafeteria
- barbecue, gazebos for relaxation
- children playground
- table tennis
- elevator
- open parking
- Internet Wi-Fi
- video surveillance 24/7

#### In the apartment:

- Steel doors, intercom with video system
- Suspended ceilings and spot hidden lighting
- Washable paint on the walls, ceramic tiles on the floor
- PVC windows and doors to the balcony with double glazing and sound insulation
- Fully equipped bathroom
- Kitchen set