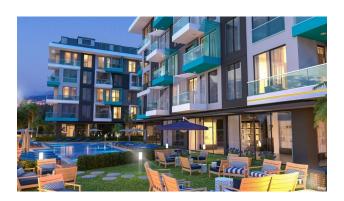

#### **Description of the apartment:**

- 2+1
- area 68 m2
- 1st floor
- apartment B8

For comfortable rest and living, the complex provides internal infrastructure:

- large outdoor swimming pool, children's pool
- SPA: sauna and steam room, relaxation rooms
- Gym
- children's playroom
- pinball
- cafeteria
- barbecue, gazebos for relaxation
- children playground
- table tennis
- elevator
- open parking
- Internet Wi-Fi
- video surveillance 24/7