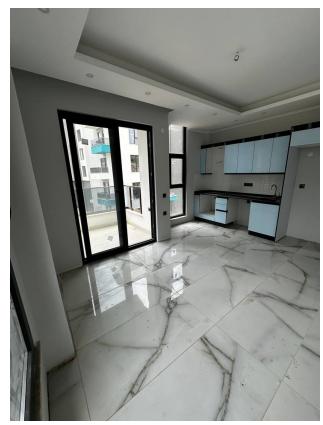

#### **Description of the apartment:**

- 2+1
- area 68 m2
- 1st floor
- apartment B8

For comfortable rest and living, the complex provides internal infrastructure:

- large outdoor swimming pool, children's pool
- SPA: sauna and steam room, relaxation rooms
- Gym
- children's playroom
- pinball
- cafeteria
- barbecue, gazebos for relaxation
- children playground
- table tennis
- elevator
- open parking
- Internet Wi-Fi
- video surveillance 24/7

#### In the apartment:

- Steel doors, intercom with video system
- Suspended ceilings and spot hidden lighting
- Washable paint on the walls, ceramic tiles on the floor
- PVC windows and doors to the balcony with double glazing and sound insulation
- Fully equipped bathroom
- Kitchen set