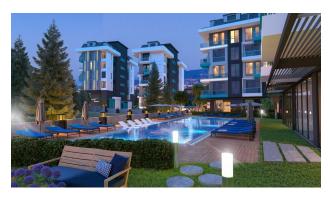

#### **Description of the apartment:**

- 2+1
- area 68 m2
- 1st floor
- apartment B8

For comfortable rest and living, the complex provides internal infrastructure:

- large outdoor swimming pool, children's pool
- SPA: sauna and steam room, relaxation rooms
- Gym
- children's playroom
- pinball
- cafeteria
- barbecue, gazebos for relaxation
- children playground
- table tennis
- elevator
- open parking
- Internet Wi-Fi
- video surveillance 24/7