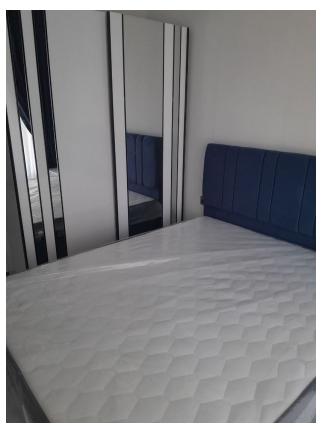

#### **Description of the apartment:**

- 2+1
- area 68 m2
- 1st floor
- apartment B8

For comfortable rest and living, the complex provides internal infrastructure:

- large outdoor swimming pool, children's pool
- SPA: sauna and steam room, relaxation rooms
- Gym
- children's playroom
- pinball
- cafeteria
- barbecue, gazebos for relaxation
- children playground
- table tennis
- elevator
- open parking
- Internet Wi-Fi
- video surveillance 24/7

#### In the apartment:

- Steel doors, intercom with video system
- Suspended ceilings and spot hidden lighting
- Washable paint on the walls, ceramic tiles on the floor
- PVC windows and doors to the balcony with double glazing and sound insulation
- Fully equipped bathroom
- Kitchen set