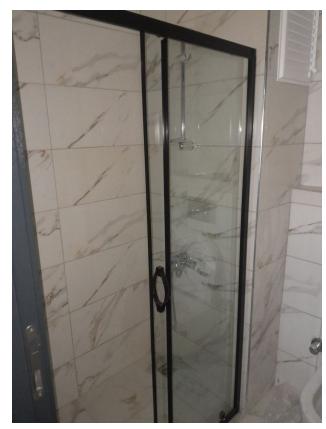

#### In the apartment:

- Steel doors, intercom with video system
- Suspended ceilings and spot hidden lighting
- Washable paint on the walls, ceramic tiles on the floor
- PVC windows and doors to the balcony with double glazing and sound insulation
- Fully equipped bathroom
- Kitchen set