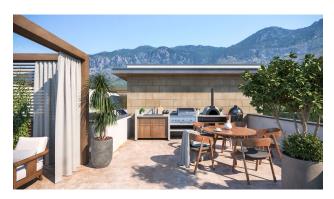

## What is included in the price of the apartment:

- Landscape design
- Apartments with private garden up to 200m
- Warm floors in the bathroom and kitchen

- Operable terrace
- Playground
- Playground
- Yoga area
- Car parking
- Panoramic glazing in every apartment
- Built-in kitchen
- Laundry room
- Built-in wardrobes in bedrooms
- All bedrooms have laminate flooring
- Natural marble, granite, stone
- Decorative suspended ceiling
- Fully equipped bathrooms
- Wooden staircase
- Swimming pool with relaxation area
- Children's swimming pool
- CCTV

#### Technical data:

- Floor tiles + laminate boards
- Suspended ceilings with LED lighting
- Wooden staircase
- Waterproofing of terraces and roofs
- Solar panels for heating water
- Warm floors in bathrooms and kitchens
- Filter water system
- Electricity, water and drainage connections to the terrace