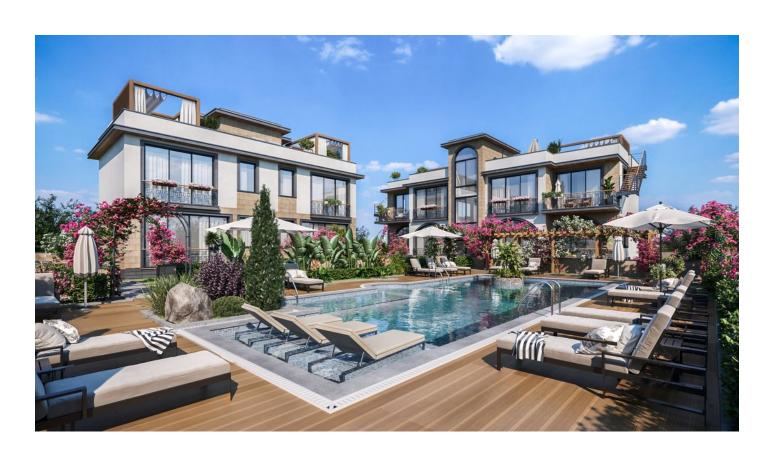

# **Description**

Individual premium project in Northern Cyprus.

We offer you luxury apartments.

Exclusive project on plots with full panoramic views of the mountains, endless sea, surrounding greenery, olive grove and lemon garden.

Lapta is one of the greenest parts of Northern Cyprus.

You will appreciate these majestic views of the sea and mountains, which stretch for several tens of kilometers.

It combines both a growing city and pristine natural beauty.

## What is included in the price of the apartment:

- Landscape design
- Apartments with private garden up to 200m
- Warm floors in the bathroom and kitchen

- Operable terrace
- Playground
- Playground
- Yoga area
- Car parking
- Panoramic glazing in every apartment
- Built-in kitchen
- Laundry room
- Built-in wardrobes in bedrooms
- All bedrooms have laminate flooring
- Natural marble, granite, stone
- Decorative suspended ceiling
- Fully equipped bathrooms
- Wooden staircase
- Swimming pool with relaxation area
- Children's swimming pool
- CCTV

The complex has 14 apartments, 12 of them are single-level 2+1 with their own garden or roof terrace, and also 2 duplexes.

The project will be made from high-quality eco-friendly building materials using heat and moisture insulation technologies.