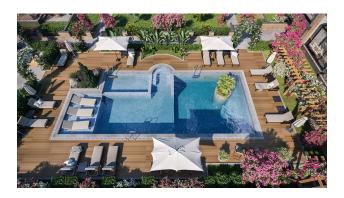

# **Options**

- ✓ Balcony/ Terrace
- Swimming pool
- ✔ Private territory
- Outdoor parking
- ✓ 0% installment
- Security
- ✓ Playground

## What is included in the price of the apartment:

- Landscape design
- Apartments with private garden up to 200m
- Warm floors in the bathroom and kitchen

- Operable terrace
- Playground
- Playground
- Yoga area
- Car parking
- Panoramic glazing in every apartment
- Built-in kitchen
- Laundry room
- Built-in wardrobes in bedrooms
- All bedrooms have laminate flooring
- Natural marble, granite, stone
- Decorative suspended ceiling
- Fully equipped bathrooms
- Wooden staircase
- Swimming pool with relaxation area
- Children's swimming pool
- CCTV