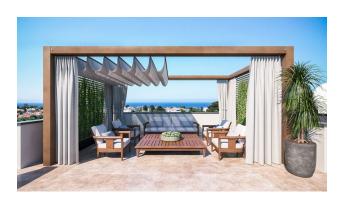

## What is included in the price of the apartment:

- Landscape design
- Apartments with private garden up to 200m
- Warm floors in the bathroom and kitchen

- Operable terrace
- Playground
- Playground
- Yoga area
- Car parking
- Panoramic glazing in every apartment
- Built-in kitchen
- Laundry room
- Built-in wardrobes in bedrooms
- All bedrooms have laminate flooring
- Natural marble, granite, stone
- Decorative suspended ceiling
- Fully equipped bathrooms
- Wooden staircase
- Swimming pool with relaxation area
- Children's swimming pool
- CCTV

#### Technical data:

- Floor tiles + laminate boards
- Suspended ceilings with LED lighting
- Wooden staircase
- Waterproofing of terraces and roofs
- Solar panels for heating water
- Warm floors in bathrooms and kitchens
- Filter water system
- Electricity, water and drainage connections to the terrace