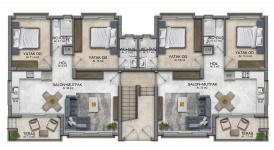

### **Apartment types:**

- 2+1 85-95 sq.m.
- Terrace 35-58 sq.m.
- Land plot from 120 to 200 sq.m.

To the sea: 500 meters

# **Photo gallery**

MERDİVEN KULESİ PLANI A TİPİ

ZEMİN KAT PLANI A TİPİ

Scan the QR code to open the original page