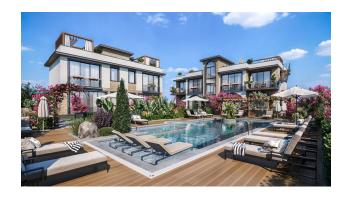

# **Description**

Individual premium project in Northern Cyprus.

We offer you luxury apartments.

Exclusive project on plots with full panoramic views of the mountains, endless sea, surrounding greenery, olive grove and lemon garden.

## What is included in the price of the apartment:

- Landscape design
- Apartments with private garden up to 200m
- Warm floors in the bathroom and kitchen

- Operable terrace
- Playground
- Playground
- Yoga area
- Car parking
- Panoramic glazing in every apartment
- Built-in kitchen
- Laundry room
- Built-in wardrobes in bedrooms
- All bedrooms have laminate flooring
- Natural marble, granite, stone
- Decorative suspended ceiling
- Fully equipped bathrooms
- Wooden staircase
- Swimming pool with relaxation area
- Children's swimming pool
- CCTV

The complex has 14 apartments, 12 of them are single-level 2+1 with their own garden or roof terrace, and also 2 duplexes.

The project will be made from high-quality eco-friendly building materials using heat and moisture insulation technologies.