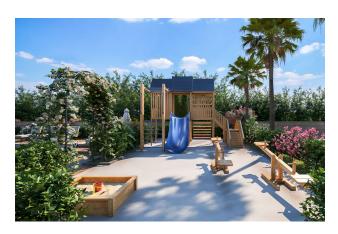

## What is included in the price of the apartment:

- Landscape design
- Apartments with private garden up to 200m
- Warm floors in the bathroom and kitchen

- Operable terrace
- Playground
- Playground
- Yoga area
- Car parking
- Panoramic glazing in every apartment
- Built-in kitchen
- Laundry room
- Built-in wardrobes in bedrooms
- All bedrooms have laminate flooring
- Natural marble, granite, stone
- Decorative suspended ceiling
- Fully equipped bathrooms
- Wooden staircase
- Swimming pool with relaxation area
- Children's swimming pool
- CCTV