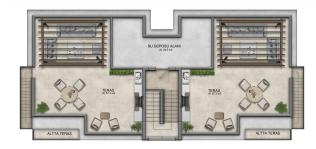

### **Apartment types:**

- 2+1 85-95 sq.m.
- Terrace 35-58 sq.m.
- Land plot from 120 to 200 sq.m.

To the sea: 500 meters

# **Photo gallery**

MERDİVEN KULESİ PLANI A TİPİ

ZEMİN KAT PLANI A TİPİ

Scan the QR code to open the original page