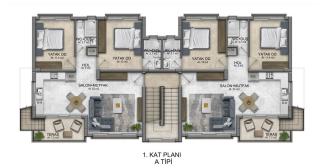

### **Apartment types:**

- 2+1 85-95 sq.m.
- Terrace 35-58 sq.m.
- Land plot from 120 to 200 sq.m.

To the sea: 500 meters

# **Photo gallery**

MERDİVEN KULESİ PLANI A TİPİ

ZEMİN KAT PLANI A TİPİ

Scan the QR code to open the original page