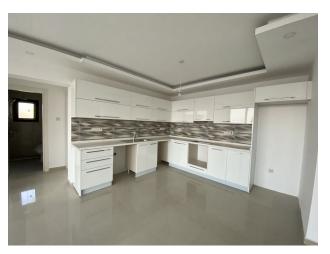

### **Facilities:**

- Open plan living room and kitchen
- High-quality high-gloss kitchen cabinets
- Hanging wardrobes in bedrooms
- Ceramic floor
- Central satellite system
- Intercom system
- Fire system
- Central Internet System
- Aluminum PVC windows with double glazing
- Granite steps
- The edges of the balconies and thresholds are made of natural marble.
- Special details on balconies
- Fully equipped bathroom
- Interior doors from the American press