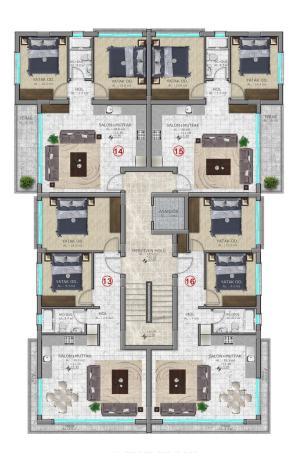

ing is within walking distance to all shopping centers, banks and a center that will make your life easier.

### **Apartments:**

- 2+1 80 m2
- 1+1 65 m2

### **Facilities:**

- Open plan living room and kitchen
- High-quality high-gloss kitchen cabinets
- Hanging wardrobes in bedrooms
- Ceramic floor
- Central satellite system
- Intercom system
- Fire system
- Central Internet System
- Aluminum PVC windows with double glazing
- Granite steps
- The edges of the balconies and thresholds are made of natural marble.
- Special details on balconies
- Fully equipped bathroom
- Interior doors from the American press

The project is completed.

The cost is 4,625,800 € of the entire complex for one investor.

Information updated: 20.08.2024

# Photo gallery























6. KAT PLANI







4. KAT PLANI







2. KAT PLANI



1. KAT PLANI