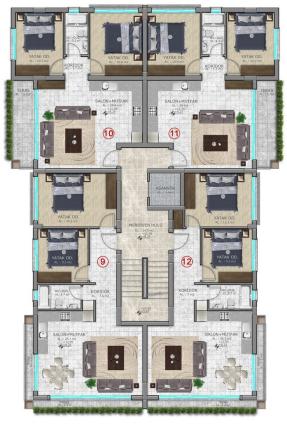

lking distance to all shopping centers, banks and a center that will make your life easier.

### **Apartments:**

- 2+1 80 m2
- 1+1 65 m2

### **Facilities:**

- Open plan living room and kitchen
- High-quality high-gloss kitchen cabinets
- Hanging wardrobes in bedrooms
- Ceramic floor
- Central satellite system
- Intercom system
- Fire system
- Central Internet System
- Aluminum PVC windows with double glazing
- Granite steps
- The edges of the balconies and thresholds are made of natural marble.
- Special details on balconies
- Fully equipped bathroom
- Interior doors from the American press

The project is completed.

The cost is 4,625,800 € of the entire complex for one investor.

Information updated: 20.08.2024

# Photo gallery























6. KAT PLANI







4. KAT PLANI







2. KAT PLANI



1. KAT PLANI