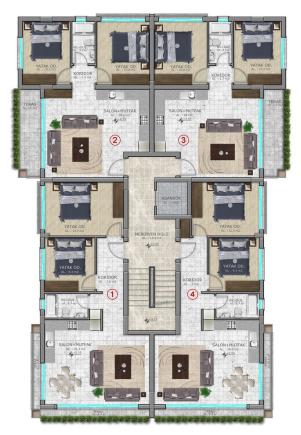

l shopping centers, banks and a center that will make your life easier.

### **Apartments:**

- 2+1 80 m2
- 1+1 65 m2

### **Facilities:**

- Open plan living room and kitchen
- High-quality high-gloss kitchen cabinets
- Hanging wardrobes in bedrooms
- Ceramic floor
- Central satellite system
- Intercom system
- Fire system
- Central Internet System
- Aluminum PVC windows with double glazing
- Granite steps
- The edges of the balconies and thresholds are made of natural marble.
- Special details on balconies
- Fully equipped bathroom
- Interior doors from the American press

The project is completed.

The cost is 4,625,800 € of the entire complex for one investor.

Information updated: 20.08.2024

# Photo gallery























6. KAT PLANI







4. KAT PLANI







2. KAT PLANI



1. KAT PLANI