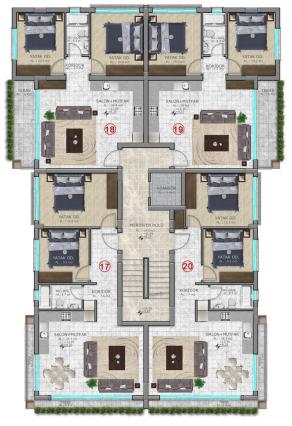

### 500 000 €

**13** Floor area **65 m² - 80 m²** 

Number of 2 bedrooms

2+1 penthouse

Furnitures Partly

≈ To the beach: m

O Location: North Cyprus, Kyrenia

**X** To the airport: **km** 

### **Apartments:**

- 2+1 80 m2
- 1+1 65 m2