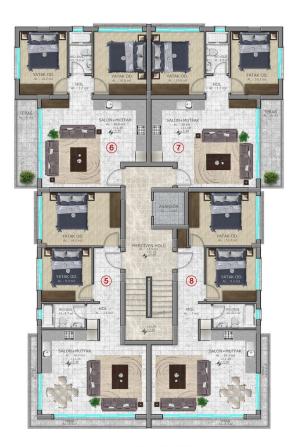

g distance to all shopping centers, banks and a center that will make your life easier.

### **Apartments:**

- 2+1 80 m2
- 1+1 65 m2

### **Facilities:**

- Open plan living room and kitchen
- High-quality high-gloss kitchen cabinets
- Hanging wardrobes in bedrooms
- Ceramic floor
- Central satellite system
- Intercom system
- Fire system
- Central Internet System
- Aluminum PVC windows with double glazing
- Granite steps
- The edges of the balconies and thresholds are made of natural marble.
- Special details on balconies
- Fully equipped bathroom
- Interior doors from the American press

The project is completed.

The cost is 4,625,800 € of the entire complex for one investor.

Information updated: 20.08.2024

# Photo gallery























6. KAT PLANI







4. KAT PLANI







2. KAT PLANI



1. KAT PLANI