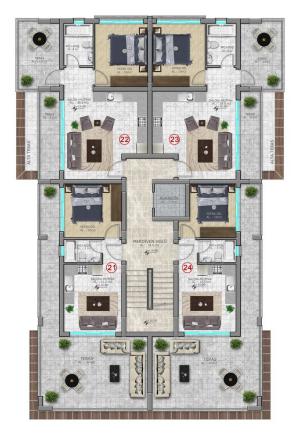

### 500 000 €

**13** Floor area **65 m² - 80 m²** 

Number of 2 bedrooms

2+1 penthouse

Furnitures Partly

≈ To the beach: m

O Location: North Cyprus, Kyrenia

**X** To the airport: **km** 

### **Apartments:**

- 2+1 80 m2
- 1+1 65 m2