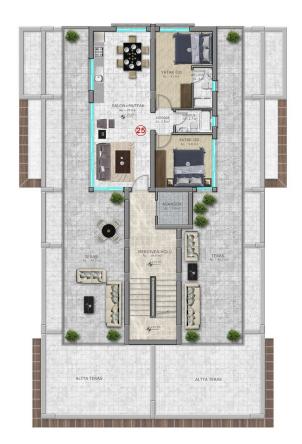

### 500 000 €

**13** Floor area **65 m² - 80 m²** 

Number of 2 bedrooms

2+1 penthouse

Furnitures Partly

≈ To the beach: m

O Location: North Cyprus, Kyrenia

**X** To the airport: **km** 

### **Apartments:**

- 2+1 80 m2
- 1+1 65 m2