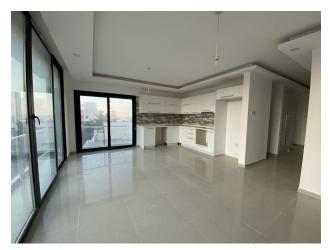

### **Facilities:**

- Open plan living room and kitchen
- High-quality high-gloss kitchen cabinets
- Hanging wardrobes in bedrooms
- Ceramic floor
- Central satellite system
- Intercom system
- Fire system
- Central Internet System
- Aluminum PVC windows with double glazing
- Granite steps
- The edges of the balconies and thresholds are made of natural marble.
- Special details on balconies
- Fully equipped bathroom
- Interior doors from the American press