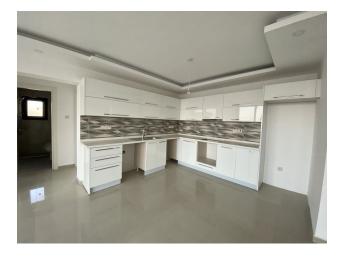

# **Description**

This complex consists of 1 and 2 bedroom apartments with sea and mountain views in the center of Kyrenia.

With beautiful architecture and quality finishes. The style was formed under the influence of the industrial concept of construction, which explains its adherence to the function:

### **Facilities:**

- Open plan living room and kitchen
- High-quality high-gloss kitchen cabinets
- Hanging wardrobes in bedrooms
- Ceramic floor
- Central satellite system
- Intercom system
- Fire system
- Central Internet System
- Aluminum PVC windows with double glazing
- Granite steps
- The edges of the balconies and thresholds are made of natural marble.
- Special details on balconies
- Fully equipped bathroom
- Interior doors from the American press