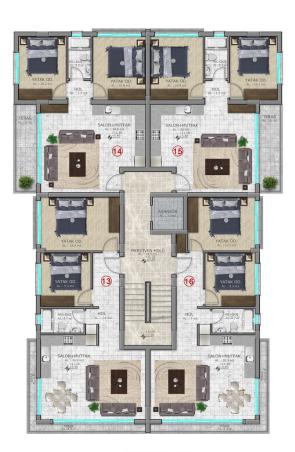

### **Apartments:**

- 2+1 80 m2
- 1+1 65 m2

# Photo gallery

4. KAT PLANI

2. KAT PLANI

1. KAT PLANI

Scan the QR code to open the original page