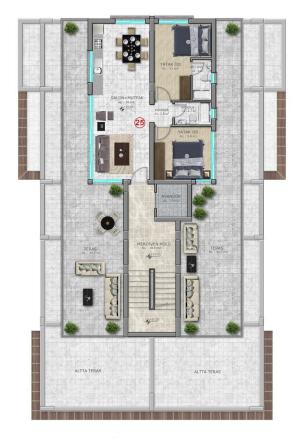

### **Apartments:**

- 2+1 80 m2
- 1+1 65 m2

# Photo gallery

4. KAT PLANI

2. KAT PLANI

1. KAT PLANI

Scan the QR code to open the original page