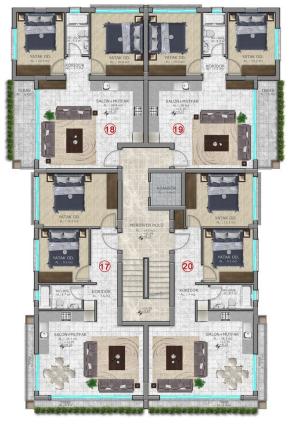

### **Apartments:**

- 2+1 80 m2
- 1+1 65 m2

# Photo gallery

4. KAT PLANI

2. KAT PLANI

1. KAT PLANI

Scan the QR code to open the original page