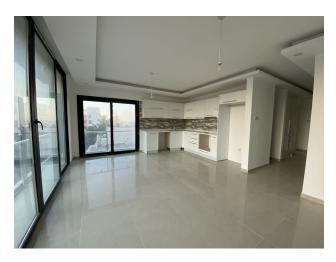

### **Facilities:**

- Open plan living room and kitchen
- High-quality high-gloss kitchen cabinets
- Hanging wardrobes in bedrooms
- Ceramic floor
- Central satellite system
- Intercom system
- Fire system
- Central Internet System
- Aluminum PVC windows with double glazing
- Granite steps
- The edges of the balconies and thresholds are made of natural marble.
- Special details on balconies
- Fully equipped bathroom
- Interior doors from the American press