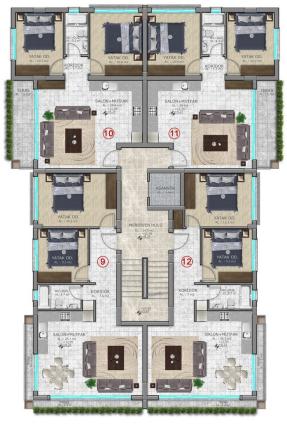

### **Apartments:**

- 2+1 80 m2
- 1+1 65 m2

# Photo gallery

4. KAT PLANI

2. KAT PLANI

1. KAT PLANI

Scan the QR code to open the original page