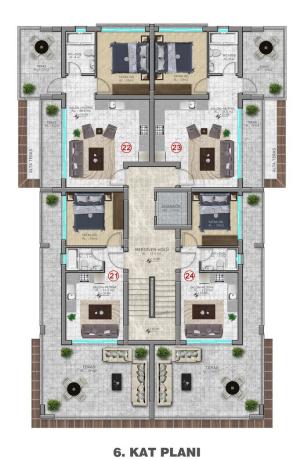

### **Apartments:**

- 2+1 80 m2
- 1+1 65 m2

# Photo gallery

4. KAT PLANI

2. KAT PLANI

1. KAT PLANI

Scan the QR code to open the original page