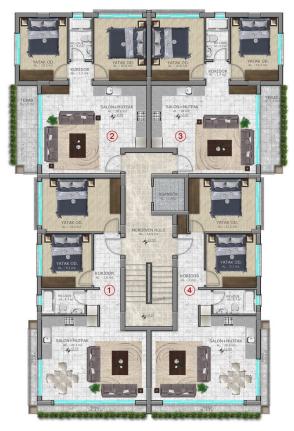

### **Apartments:**

- 2+1 80 m2
- 1+1 65 m2

# Photo gallery

4. KAT PLANI

2. KAT PLANI

1. KAT PLANI

Scan the QR code to open the original page