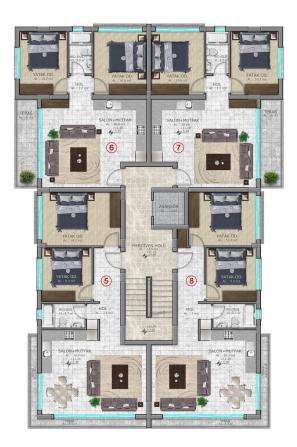

### **Apartments:**

- 2+1 80 m2
- 1+1 65 m2

# Photo gallery

4. KAT PLANI

2. KAT PLANI

1. KAT PLANI

Scan the QR code to open the original page