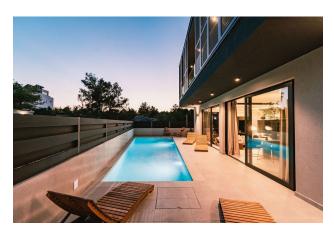

The total area of the villa is 400 square meters, of which 200 square meters are living area.

The villa offers 4 spacious bedrooms, 3 bathrooms, as well as a luxurious 40 square meter swimming pool, jacuzzi and sauna - all to provide luxury accommodation on the Adriatic Sea.

The villa's large windows and spacious terraces offer stunning views of the surrounding landscape and the Adriatic Sea.

The villa is created for those who seek an exceptional level of comfort, luxury and beauty in every detail of their home.