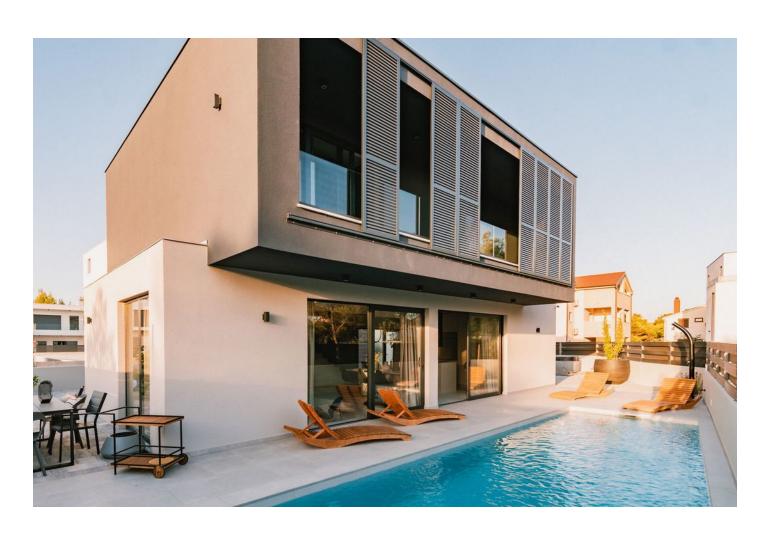

### **Description**

The villa is a magnificent new development located just 300 meters from the shore of the Adriatic Sea in the picturesque village of Vodice, close to the city of Sibenik and the national parks Krka and Kornati.

The total area of the villa is 400 square meters, of which 200 square meters are living area.

The villa offers 4 spacious bedrooms, 3 bathrooms, as well as a luxurious 40 square meter swimming pool, jacuzzi and sauna - all to provide luxury accommodation on the Adriatic Sea.

The villa's large windows and spacious terraces offer stunning views of the surrounding landscape and the Adriatic Sea.

The villa is created for those who seek an exceptional level of comfort, luxury and beauty in every detail of their home.