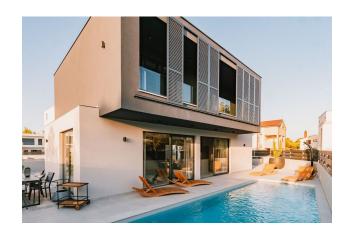

The total area of the villa is 400 square meters, of which 200 square meters are living area.

The villa offers 4 spacious bedrooms, 3 bathrooms, as well as a luxurious 40 square meter swimming pool, jacuzzi and sauna - all to provide luxury accommodation on the Adriatic Sea.

The villa's large windows and spacious terraces offer stunning views of the surrounding landscape and the Adriatic Sea.

The villa is created for those who seek an exceptional level of comfort, luxury and beauty in every detail of their home.