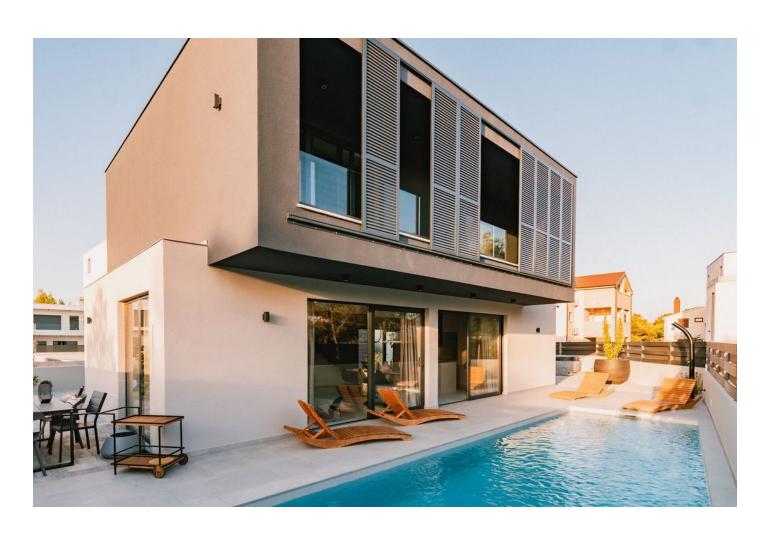

### **Description**

The villa is a magnificent new development located just 300 meters from the shore of the Adriatic Sea in the picturesque village of Vodice, close to the city of Sibenik and the national parks Krka and Kornati.

This designer villa offers the perfect combination of modern style, comfort and beautiful nature.

Vodice is a city that attracts tourists with its unique balance of antiquity and modernity.

Situated along the sea line, the city extends for 12 kilometers, providing access to fine pebble beaches.

The total area of the villa is 400 square meters, of which 200 square meters are living area.

The villa offers 4 spacious bedrooms, 3 bathrooms, as well as a luxurious 40 square meter swimming pool, jacuzzi and sauna - all to provide luxury accommodation on the Adriatic Sea.

The villa's large windows and spacious terraces offer stunning views of the surrounding landscape and the Adriatic Sea.

The villa is created for those who seek an exceptional level of comfort, luxury and beauty in every detail of their home.