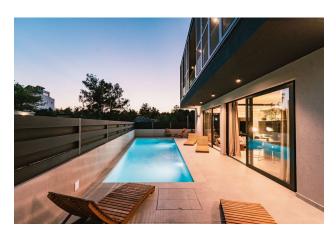

The total area of the villa is 400 square meters, of which 200 square meters are living area.

The villa offers 4 spacious bedrooms, 3 bathrooms, as well as a luxurious 40 square meter swimming pool, jacuzzi and sauna - all to provide luxury accommodation on the Adriatic Sea.

The villa's large windows and spacious terraces offer stunning views of the surrounding landscape and the Adriatic Sea.

The villa is created for those who seek an exceptional level of comfort, luxury and beauty in every detail of their home.