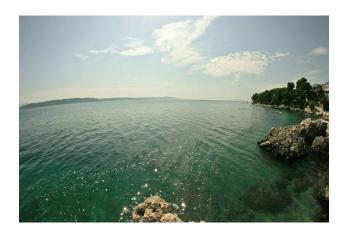

Amenities: central heating in rooms, air conditioning in rooms and rooms. Its own professional kitchen and bar.

Restaurant: 34 seats inside

View: right on the seashore

From the sea: 10 m

Beach: pebble

Terraces: the first of them is part of the restaurant, the second is located in front of the building of about 100 sq. m. m. - 60 seats on the terrace, and a third on the top of the building (4th floor).

The hotel is located in a small fishing village near the town of Makarska, offering the best holiday in the sun, sea, surrounded by pine trees.

The beautiful pebble beach extends to the north and south, providing tourists with a wonderful seaside holiday.