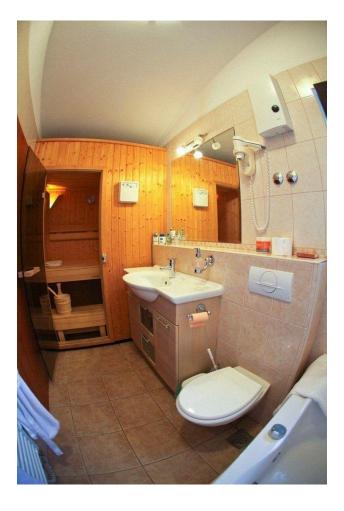

Number of rooms: 10 + 2

Number of apartments: 2 (one with a Finnish sauna, a hydro-massage bath and a fireplace, the second with a Turkish sauna).

Bathrooms: 12 + 2 guest toilet and shower, staff toilet.