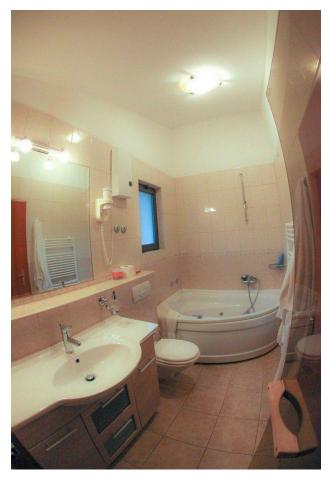

Number of rooms: 10 + 2

Number of apartments: 2 (one with a Finnish sauna, a hydro-massage bath and a fireplace, the second with a Turkish sauna).

Bathrooms: 12 + 2 guest toilet and shower, staff toilet.