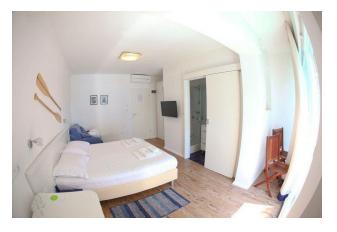

Number of rooms: 10 + 2

Number of apartments: 2 (one with a Finnish sauna, a hydro-massage bath and a fireplace, the second with a Turkish sauna).

Bathrooms: 12 + 2 guest toilet and shower, staff toilet.

Amenities: central heating in rooms, air conditioning in rooms and rooms. Its own professional kitchen and bar.

Restaurant: 34 seats inside

View: right on the seashore

From the sea: 10 m

Beach: pebble

Terraces: the first of them is part of the restaurant, the second is located in front of the building of about 100 sq. m. m. - 60 seats on the terrace, and a third on the top of the building (4th floor).