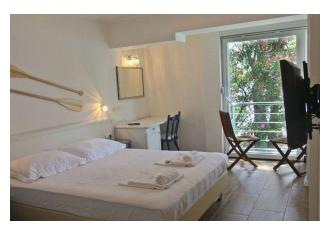

Number of rooms: 10 + 2

Number of apartments: 2 (one with a Finnish sauna, a hydro-massage bath and a fireplace, the second with a Turkish sauna).

Bathrooms: 12 + 2 guest toilet and shower, staff toilet.

Amenities: central heating in rooms, air conditioning in rooms and rooms. Its own professional kitchen and bar.

Restaurant: 34 seats inside

View: right on the seashore

From the sea: 10 m

Beach: pebble

Terraces: the first of them is part of the restaurant, the second is located in front of the building of about 100 sq. m. m. - 60 seats on the terrace, and a third on the top of the building (4th floor).