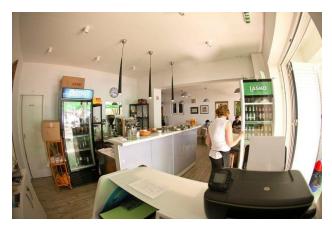

Amenities: central heating in rooms, air conditioning in rooms and rooms. Its own professional kitchen and bar.

Restaurant: 34 seats inside

View: right on the seashore

From the sea: 10 m

Beach: pebble

Terraces: the first of them is part of the restaurant, the second is located in front of the building of about 100 sq. m. m. - 60 seats on the terrace, and a third on the top of the building (4th floor).

At the top of the building there is a spacious 40m2 sun terrace. The upper floors offer amazing views. There is a grill on the terrace. The restaurant seats 34 indoors and 20 outdoors.

The hotel restaurant was also completely renovated in 2014 and is equipped to serve breakfast and an a la carte menu.