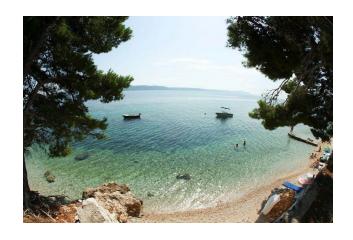

Amenities: central heating in rooms, air conditioning in rooms and rooms. Its own professional kitchen and bar.

Restaurant: 34 seats inside

View: right on the seashore

From the sea: 10 m

Beach: pebble

Terraces: the first of them is part of the restaurant, the second is located in front of the building of about 100 sq. m. m. - 60 seats on the terrace, and a third on the top of the building (4th floor).

The hotel is located in a small fishing village near the town of Makarska, offering the best holiday in the sun, sea, surrounded by pine trees.

The beautiful pebble beach extends to the north and south, providing tourists with a wonderful seaside holiday.