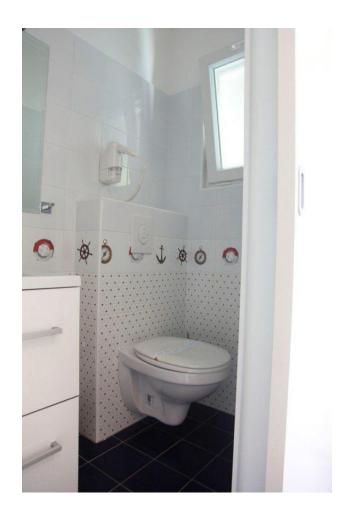

Number of rooms: 10 + 2

Number of apartments: 2 (one with a Finnish sauna, a hydro-massage bath and a fireplace, the second with a Turkish sauna).

Bathrooms: 12 + 2 guest toilet and shower, staff toilet.