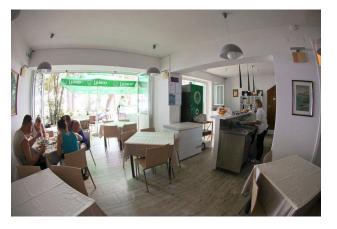

Amenities: central heating in rooms, air conditioning in rooms and rooms. Its own professional kitchen and bar.

Restaurant: 34 seats inside

View: right on the seashore

From the sea: 10 m

Beach: pebble

Terraces: the first of them is part of the restaurant, the second is located in front of the building of about 100 sq. m. m. - 60 seats on the terrace, and a third on the top of the building (4th floor).

The boutique hotel is a small family hotel. The hotel only accommodates 34 people, allowing the manager to have a personal relationship with each guest.

It features a spacious terrace which is used as a café.

At the top of the building there is a spacious 40m2 sun terrace. The upper floors offer amazing views. There is a grill on the terrace. The restaurant seats 34 indoors and 20 outdoors.

The hotel restaurant was also completely renovated in 2014 and is equipped to serve breakfast and an a la carte menu.