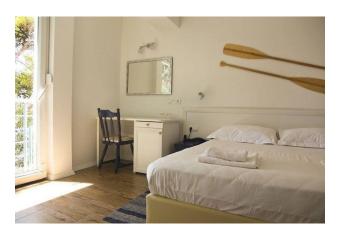

Number of rooms: 10 + 2

Number of apartments: 2 (one with a Finnish sauna, a hydro-massage bath and a fireplace, the second with a Turkish sauna).

Bathrooms: 12 + 2 guest toilet and shower, staff toilet.

Amenities: central heating in rooms, air conditioning in rooms and rooms. Its own professional kitchen and bar.

Restaurant: 34 seats inside

View: right on the seashore

From the sea: 10 m

Beach: pebble

Terraces: the first of them is part of the restaurant, the second is located in front of the building of about 100 sq. m. m. - 60 seats on the terrace, and a third on the top of the building (4th floor).