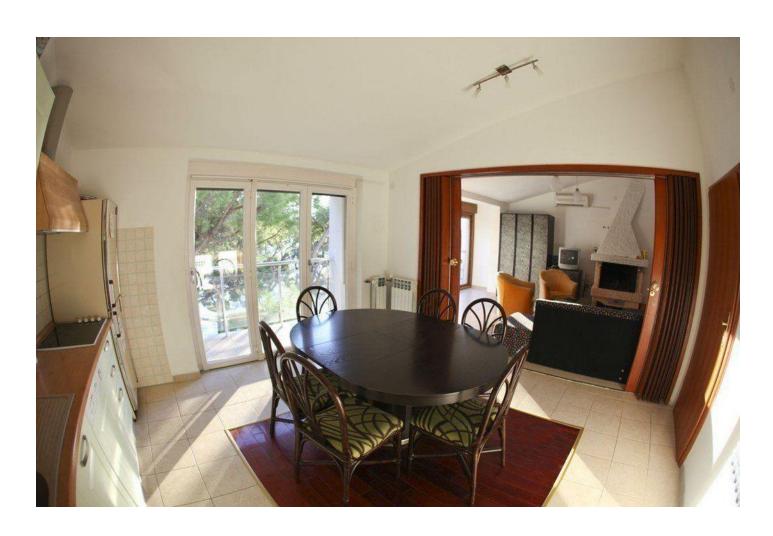

Number of rooms: 10 + 2

Number of apartments: 2 (one with a Finnish sauna, a hydro-massage bath and a fireplace, the second with a Turkish sauna).

Bathrooms: 12 + 2 guest toilet and shower, staff toilet.

Amenities: central heating in rooms, air conditioning in rooms and rooms. Its own professional kitchen and bar.

Restaurant: 34 seats inside

View: right on the seashore

From the sea: 10 m

Beach: pebble

Terraces: the first of them is part of the restaurant, the second is located in front of the building of about 100 sq. m. m. - 60 seats on the terrace, and a third on the top of the building (4th floor).