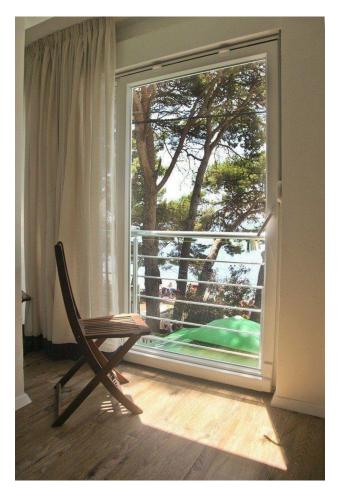

Amenities: central heating in rooms, air conditioning in rooms and rooms. Its own professional kitchen and bar.

Restaurant: 34 seats inside

View: right on the seashore

From the sea: 10 m

Beach: pebble

Terraces: the first of them is part of the restaurant, the second is located in front of the building of about 100 sq. m. m. - 60 seats on the terrace, and a third on the top of the building (4th floor).

The hotel is located in a small fishing village near the town of Makarska, offering the best holiday in the sun, sea, surrounded by pine trees.

The beautiful pebble beach extends to the north and south, providing tourists with a wonderful seaside holiday.