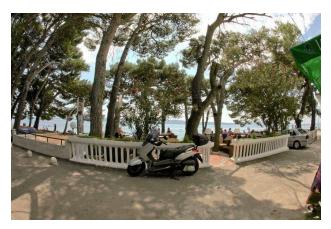

Amenities: central heating in rooms, air conditioning in rooms and rooms. Its own professional kitchen and bar.

Restaurant: 34 seats inside

View: right on the seashore

From the sea: 10 m

Beach: pebble

Terraces: the first of them is part of the restaurant, the second is located in front of the building of about 100 sq. m. m. - 60 seats on the terrace, and a third on the top of the building (4th floor).

The hotel is located in a small fishing village near the town of Makarska, offering the best holiday in the sun, sea, surrounded by pine trees.

The beautiful pebble beach extends to the north and south, providing tourists with a wonderful seaside holiday.