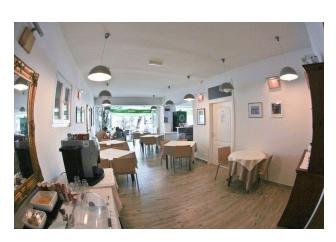

Amenities: central heating in rooms, air conditioning in rooms and rooms. Its own professional kitchen and bar.

Restaurant: 34 seats inside

View: right on the seashore

From the sea: 10 m

Beach: pebble

Terraces: the first of them is part of the restaurant, the second is located in front of the building of about 100 sq. m. m. - 60 seats on the terrace, and a third on the top of the building (4th floor).

The boutique hotel is a small family hotel. The hotel only accommodates 34 people, allowing the manager to have a personal relationship with each guest.

It features a spacious terrace which is used as a café.

At the top of the building there is a spacious 40m2 sun terrace. The upper floors offer amazing views. There is a grill on the terrace. The restaurant seats 34 indoors and 20 outdoors.

The hotel restaurant was also completely renovated in 2014 and is equipped to serve breakfast and an a la carte menu.