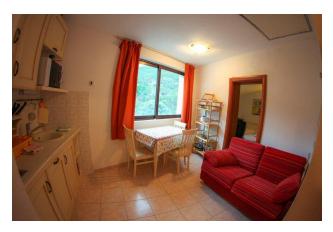

# **Description**

**Boutique hotel on the Makarska Riviera - Croatia.** 

**Type:** detached building with its own plot of land.

Major renovation: 2014

Internal area: 533 sq.m.

There are 4 floors in total: ground floor + 3 floors.

Number of rooms: 10 + 2

Number of apartments: 2 (one with a Finnish sauna, a hydro-massage bath and a fireplace, the second with a Turkish sauna).

Bathrooms: 12 + 2 guest toilet and shower, staff toilet.

Amenities: central heating in rooms, air conditioning in rooms and rooms. Its own professional kitchen and bar.

Restaurant: 34 seats inside

View: right on the seashore

From the sea: 10 m

Beach: pebble

Terraces: the first of them is part of the restaurant, the second is located in front of the building of about 100 sq. m. m. - 60 seats on the terrace, and a third on the top of the building (4th floor).