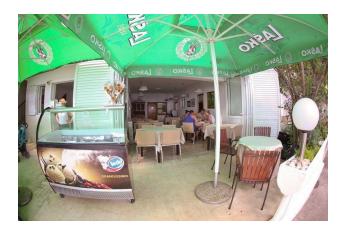

Amenities: central heating in rooms, air conditioning in rooms and rooms. Its own professional kitchen and bar.

Restaurant: 34 seats inside

View: right on the seashore

From the sea: 10 m

Beach: pebble

Terraces: the first of them is part of the restaurant, the second is located in front of the building of about 100 sq. m. m. - 60 seats on the terrace, and a third on the top of the building (4th floor).

The boutique hotel is a small family hotel. The hotel only accommodates 34 people, allowing the manager to have a personal relationship with each guest.

It features a spacious terrace which is used as a café.

At the top of the building there is a spacious 40m2 sun terrace. The upper floors offer amazing views. There is a grill on the terrace. The restaurant seats 34 indoors and 20 outdoors.

The hotel restaurant was also completely renovated in 2014 and is equipped to serve breakfast and an a la carte menu.