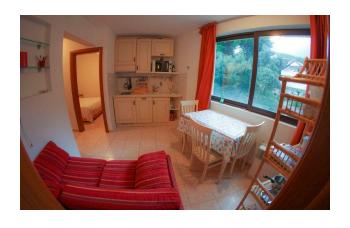

Number of rooms: 10 + 2

Number of apartments: 2 (one with a Finnish sauna, a hydro-massage bath and a fireplace, the second with a Turkish sauna).

Bathrooms: 12 + 2 guest toilet and shower, staff toilet.