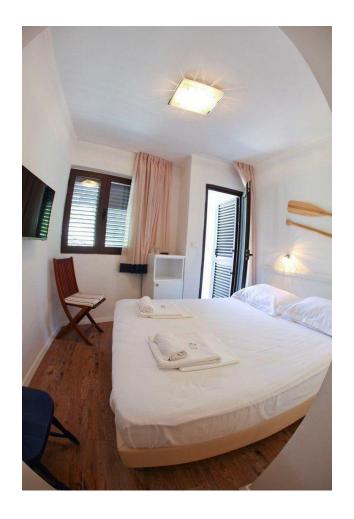

Number of rooms: 10 + 2

Number of apartments: 2 (one with a Finnish sauna, a hydro-massage bath and a fireplace, the second with a Turkish sauna).

Bathrooms: 12 + 2 guest toilet and shower, staff toilet.

Amenities: central heating in rooms, air conditioning in rooms and rooms. Its own professional kitchen and bar.

Restaurant: 34 seats inside

View: right on the seashore

From the sea: 10 m

Beach: pebble

Terraces: the first of them is part of the restaurant, the second is located in front of the building of about 100 sq. m. m. - 60 seats on the terrace, and a third on the top of the building (4th floor).