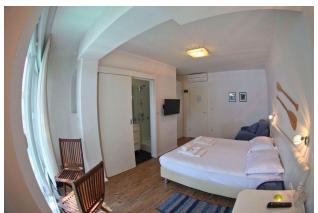

Number of rooms: 10 + 2

Number of apartments: 2 (one with a Finnish sauna, a hydro-massage bath and a fireplace, the second with a Turkish sauna).

Bathrooms: 12 + 2 guest toilet and shower, staff toilet.

Amenities: central heating in rooms, air conditioning in rooms and rooms. Its own professional kitchen and bar.

Restaurant: 34 seats inside

View: right on the seashore

From the sea: 10 m

Beach: pebble

Terraces: the first of them is part of the restaurant, the second is located in front of the building of about 100 sq. m. m. - 60 seats on the terrace, and a third on the top of the building (4th floor).