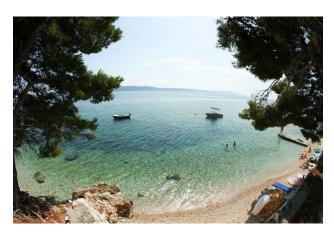

Amenities: central heating in rooms, air conditioning in rooms and rooms. Its own professional kitchen and bar.

Restaurant: 34 seats inside

View: right on the seashore

From the sea: 10 m

Beach: pebble

Terraces: the first of them is part of the restaurant, the second is located in front of the building of about 100 sq. m. m. - 60 seats on the terrace, and a third on the top of the building (4th floor).

The hotel is located in a small fishing village near the town of Makarska, offering the best holiday in the sun, sea, surrounded by pine trees.

The beautiful pebble beach extends to the north and south, providing tourists with a wonderful seaside holiday.