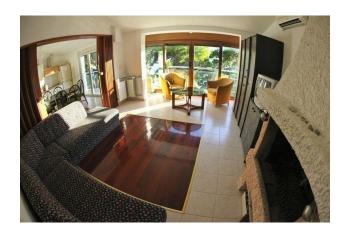

Amenities: central heating in rooms, air conditioning in rooms and rooms. Its own professional kitchen and bar.

Restaurant: 34 seats inside

View: right on the seashore

From the sea: 10 m

Beach: pebble

Terraces: the first of them is part of the restaurant, the second is located in front of the building of about 100 sq. m. m. - 60 seats on the terrace, and a third on the top of the building (4th floor).

The boutique hotel is a small family hotel. The hotel only accommodates 34 people, allowing the manager to have a personal relationship with each guest.

It features a spacious terrace which is used as a café.

At the top of the building there is a spacious 40m2 sun terrace. The upper floors offer amazing views. There is a grill on the terrace. The restaurant seats 34 indoors and 20 outdoors.

The hotel restaurant was also completely renovated in 2014 and is equipped to serve breakfast and an a la carte menu.