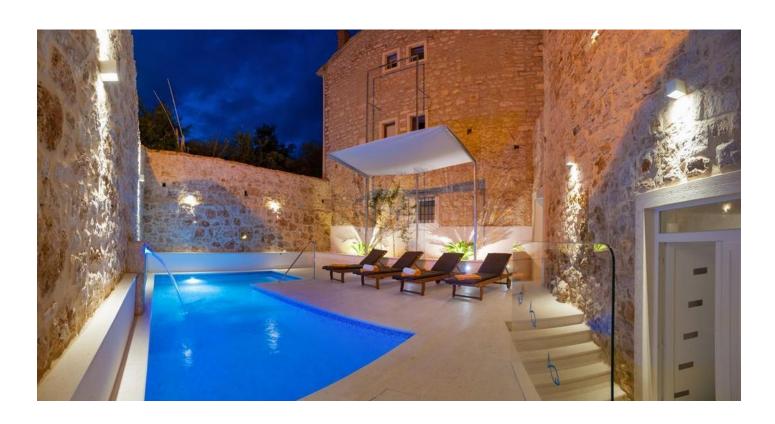

#### Description of the villa:

- Facility area 230 m2
- Land area 280 m2
- Object orientation: South
- Number of floors: ground floor + 2 floors + attic
- Number of rooms: 5
- Number of bathrooms: 6
- Swimming pool: area 26 m2
- Open view: yes
- Distance from the sea: 10 m

Each of the 5 bedrooms has its own bathroom, and the third floor of the villa is crowned by a terrace with breathtaking views of the sea and the surrounding area.

Outside there is a beautiful private swimming pool where guests can enjoy sunny days and cool off in the water.