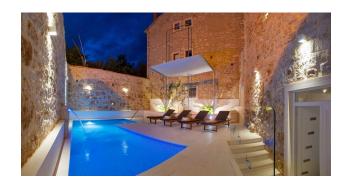

#### Description of the villa:

- Facility area 230 m2
- Land area 280 m2
- Object orientation: South
- Number of floors: ground floor + 2 floors + attic
- Number of rooms: 5
- Number of bathrooms: 6
- Swimming pool: area 26 m2
- Open view: yes
- Distance from the sea: 10 m

Each of the 5 bedrooms has its own bathroom, and the third floor of the villa is crowned by a terrace with breathtaking views of the sea and the surrounding area.

Outside there is a beautiful private swimming pool where guests can enjoy sunny days and cool off in the water.