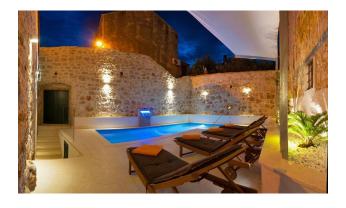

#### Description of the villa:

- Facility area 230 m2
- Land area 280 m2
- Object orientation: South
- Number of floors: ground floor + 2 floors + attic
- Number of rooms: 5
- Number of bathrooms: 6
- Swimming pool: area 26 m2
- Open view: yes
- Distance from the sea: 10 m

Each of the 5 bedrooms has its own bathroom, and the third floor of the villa is crowned by a terrace with breathtaking views of the sea and the surrounding area.

Outside there is a beautiful private swimming pool where guests can enjoy sunny days and cool off in the water.