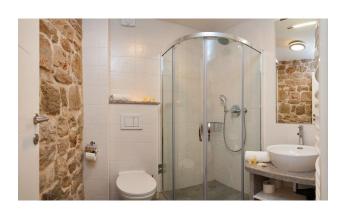

#### Description of the villa:

- Facility area 230 m2
- Land area 280 m2
- Object orientation: South
- Number of floors: ground floor + 2 floors + attic
- Number of rooms: 5
- Number of bathrooms: 6
- Swimming pool: area 26 m2
- Open view: yes
- Distance from the sea: 10 m

Each of the 5 bedrooms has its own bathroom, and the third floor of the villa is crowned by a terrace with breathtaking views of the sea and the surrounding area.

Outside there is a beautiful private swimming pool where guests can enjoy sunny days and cool off in the water.