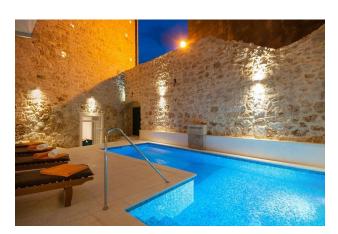

#### Description of the villa:

- Facility area 230 m2
- Land area 280 m2
- Object orientation: South
- Number of floors: ground floor + 2 floors + attic
- Number of rooms: 5
- Number of bathrooms: 6
- Swimming pool: area 26 m2
- Open view: yes
- Distance from the sea: 10 m

Each of the 5 bedrooms has its own bathroom, and the third floor of the villa is crowned by a terrace with breathtaking views of the sea and the surrounding area.

Outside there is a beautiful private swimming pool where guests can enjoy sunny days and cool off in the water.