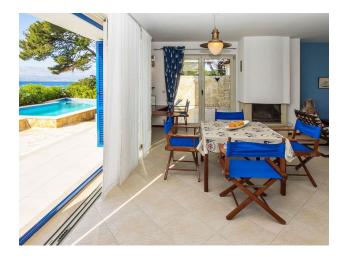

The exterior design of the apartments reflects traditional Mediterranean style, and the garden with its own outdoor pools creates an atmosphere of luxury and coziness.

One of the features of the villa is the panoramic sea view, which can be enjoyed from the terraces and balconies.

Each of the two apartments has a fully equipped kitchen with dishwasher and a spacious living room with a fireplace. On-site parking provides convenience for owners and guests.

The villa is also equipped with heated floors, making it a suitable place to live at any time of the year. The location close to restaurants, cafes and the city beach provides easy access to