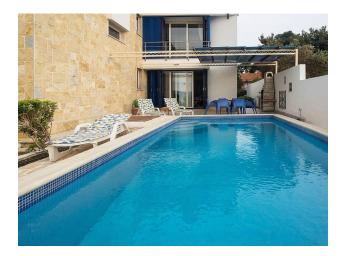

The exterior design of the apartments reflects traditional Mediterranean style, and the garden with its own outdoor pools creates an atmosphere of luxury and coziness.

One of the features of the villa is the panoramic sea view, which can be enjoyed from the terraces and balconies.

Each of the two apartments has a fully equipped kitchen with dishwasher and a spacious living room with a fireplace. On-site parking provides convenience for owners and guests.

The villa is also equipped with heated floors, making it a suitable place to live at any time of the year. The location close to restaurants, cafes and the city beach provides easy access to