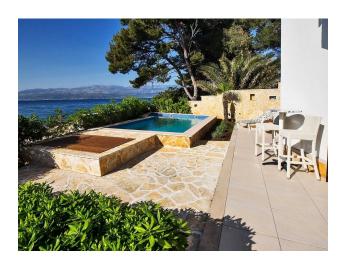

#### Description

This luxury semi-detached villa on the island of Brac is the ideal place for those looking for comfort and luxury close to the sea.

Situated just five meters from the pebble beach, the villa offers two separate residential units with a total area of 200 square meters, set on a plot of land of 500 square meters.

The exterior design of the apartments reflects traditional Mediterranean style, and the garden with its own outdoor pools creates an atmosphere of luxury and coziness.

One of the features of the villa is the panoramic sea view, which can be enjoyed from the terraces and balconies.