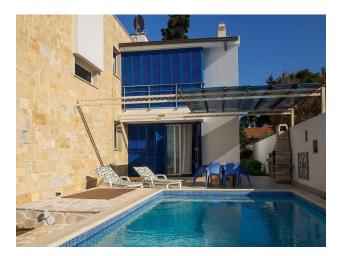

The exterior design of the apartments reflects traditional Mediterranean style, and the garden with its own outdoor pools creates an atmosphere of luxury and coziness.

One of the features of the villa is the panoramic sea view, which can be enjoyed from the terraces and balconies.

Each of the two apartments has a fully equipped kitchen with dishwasher and a spacious living room with a fireplace. On-site parking provides convenience for owners and guests.

The villa is also equipped with heated floors, making it a suitable place to live at any time of the year. The location close to restaurants, cafes and the city beach provides easy access to