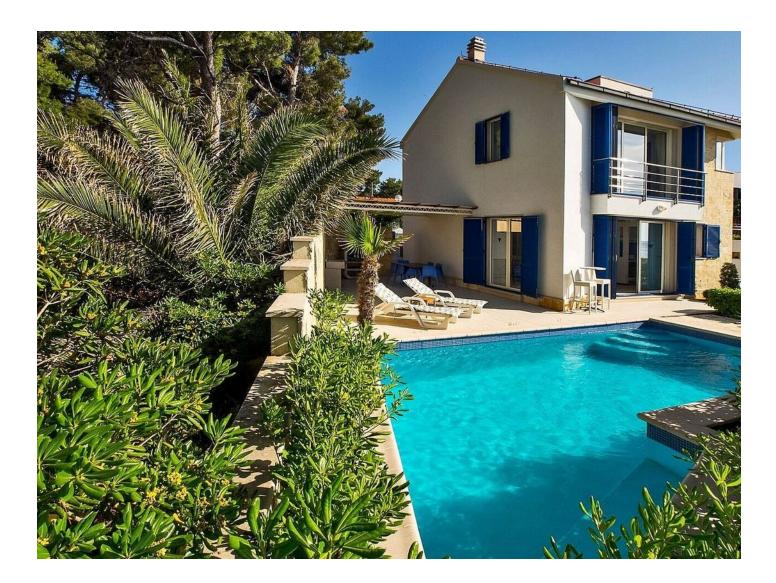

#### Description

This luxury semi-detached villa on the island of Brac is the ideal place for those looking for comfort and luxury close to the sea.

Situated just five meters from the pebble beach, the villa offers two separate residential units with a total area of 200 square meters, set on a plot of land of 500 square meters.

The exterior design of the apartments reflects traditional Mediterranean style, and the garden with its own outdoor pools creates an atmosphere of luxury and coziness.

One of the features of the villa is the panoramic sea view, which can be enjoyed from the terraces and balconies.

Each of the two apartments has a fully equipped kitchen with dishwasher and a spacious living room with a fireplace. On-site parking provides convenience for owners and guests.

The villa is also equipped with heated floors, making it a suitable place to live at any time of the year. The location close to restaurants, cafes and the city beach provides easy access to