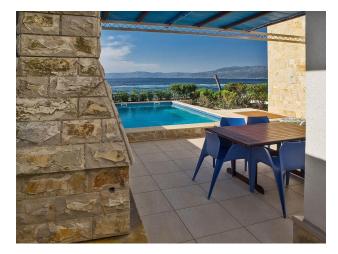

The exterior design of the apartments reflects traditional Mediterranean style, and the garden with its own outdoor pools creates an atmosphere of luxury and coziness.

One of the features of the villa is the panoramic sea view, which can be enjoyed from the terraces and balconies.

Each of the two apartments has a fully equipped kitchen with dishwasher and a spacious living room with a fireplace. On-site parking provides convenience for owners and guests.

The villa is also equipped with heated floors, making it a suitable place to live at any time of the year. The location close to restaurants, cafes and the city beach provides easy access to