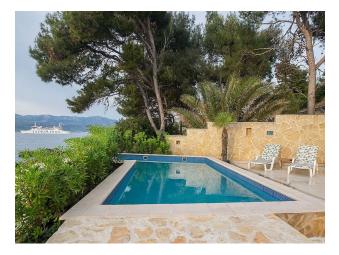

#### Description

This luxury semi-detached villa on the island of Brac is the ideal place for those looking for comfort and luxury close to the sea.

Situated just five meters from the pebble beach, the villa offers two separate residential units with a total area of 200 square meters, set on a plot of land of 500 square meters.

The exterior design of the apartments reflects traditional Mediterranean style, and the garden with its own outdoor pools creates an atmosphere of luxury and coziness.

One of the features of the villa is the panoramic sea view, which can be enjoyed from the terraces and balconies.