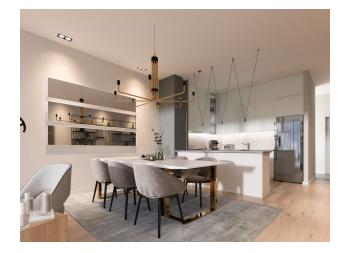

services:**

- Smart home system with 10-inch touch screen
- IP video intercom and air conditioning system
- Control of lighting, air conditioning and curtains according to residents' preferences
- Remote control of the comfort and safety system via mobile devices
- Remote surveillance using 3G cameras
- The complex uses the Control 4 system, supporting IP, Wi-Fi, RF and KNX

#### Square footage of apartments:

• 3+1: 168-279 m2

#### **Payment options:**

• 20% discount when paying in cash in advance.

• 35% prepayment + 65% installments for 24 months.

This residential complex promises comfort, luxury and modern technology, creating the perfect location for your future home.

#### Information updated: 24.06.2024

### Photo gallery