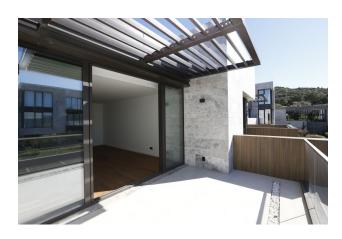

## Options

- Smart house
- Balcony/ Terrace
- Swimming pool
- Private territory
- Outdoor parking
- ✓ 0% installment
- Security
- Playground
- Generator

#### Square footage of apartments:

• 3+1: 168-279 m2