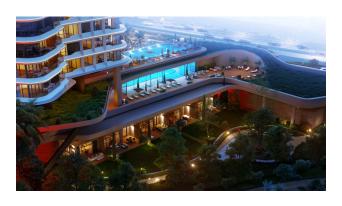

#### Social infrastructure:

- Outdoor and children's pools
- Cafeteria
- Closed parking
- Fitness, Pilates and yoga centers
- Spa and sauna
- Changing rooms for men and women
- Lobby and seating area
- Library
- Gaming
- Office
- 24/7 security and video surveillance

#### **Equipment and amenities:**

- Built-in household appliances
- VRV heating and cooling system
- Water and electricity meters
- Generator
- Indoor parking with automatic license plate reading system
- Terraces and private gardens
- Automatic watering system for terraces and public gardens