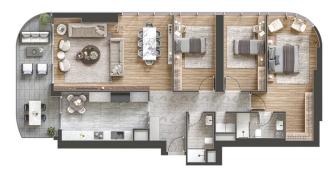

#### **Apartment types:**

• 1+1: 83 m2 gross

• 2+1: 164 m2 gross

• 3+1: 214 – 337 m2 gross

• 3+1 duplex

• 4+1: 280 m2 gross

Construction start date: 11.2022

Construction completion date: 12.2023