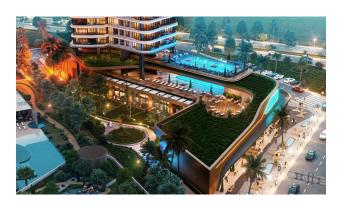

#### Social infrastructure:

- Outdoor and children's pools
- Cafeteria
- Closed parking
- Fitness, Pilates and yoga centers
- Spa and sauna
- Changing rooms for men and women
- Lobby and seating area
- Library
- Gaming
- Office
- 24/7 security and video surveillance

#### **Equipment and amenities:**

- Built-in household appliances
- VRV heating and cooling system
- Water and electricity meters
- Generator
- Indoor parking with automatic license plate reading system
- Terraces and private gardens
- Automatic watering system for terraces and public gardens