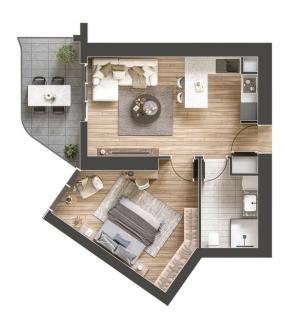

#### **Apartment types:**

• 1+1: 83 m2 gross

• 2+1: 164 m2 gross

• 3+1: 214 – 337 m2 gross

• 3+1 duplex

• 4+1: 280 m2 gross

Construction start date: 11.2022

Construction completion date: 12.2023