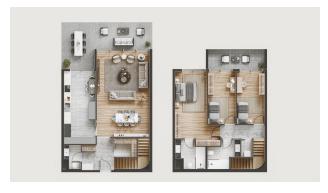

#### **Apartment types:**

• 1+1: 83 m2 gross

• 2+1: 164 m2 gross

• 3+1: 214 – 337 m2 gross

• 3+1 duplex

• 4+1: 280 m2 gross

Construction start date: 11.2022

Construction completion date: 12.2023