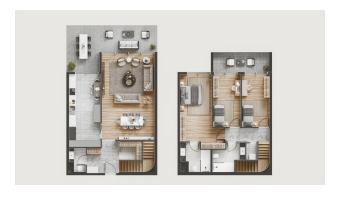

#### **Apartment types:**

• 1+1: 83 m2 gross

• 2+1: 164 m2 gross

• 3+1: 214 – 337 m2 gross

• 3+1 duplex

• 4+1: 280 m2 gross

Construction start date: 11.2022

Construction completion date: 12.2023