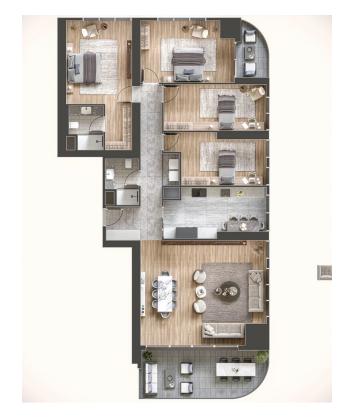

#### **Apartment types:**

• 1+1: 83 m2 gross

• 2+1: 164 m2 gross

• 3+1: 214 – 337 m2 gross

• 3+1 duplex

• 4+1: 280 m2 gross

Construction start date: 11.2022

Construction completion date: 12.2023