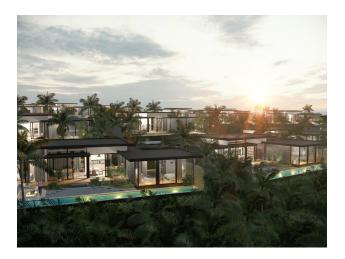

### Description

Beautiful villas located in the prestigious Bukit area of Bali, promising luxurious accommodation in a quiet and secluded location, just 500 meters from the stunning coastline.

Available villa options include **1+1** layouts providing 75 square meters of cozy space for just €277,500. This villa has one bedroom, making it a great option for a single or couple.

For those looking for more spacious accommodation, the **3+1 villa** offers 125 square meters of comfort.

For €437,500 you get three bedrooms, a spacious living room, a terrace and even a private pool. The villa is located on a plot of 3 acres, providing you with a secluded space surrounded by nature.