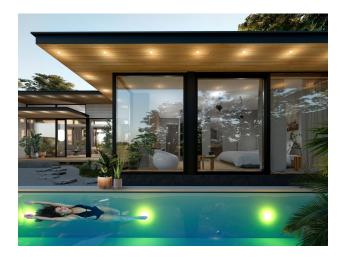

### Options

- Balcony/ Terrace
- Swimming pool
- Private territory
- Security

### Description

Beautiful villas located in the prestigious Bukit area of Bali, promising luxurious accommodation in a quiet and secluded location, just 500 meters from the stunning coastline.

Available villa options include **1+1** layouts providing 75 square meters of cozy space for just €277,500. This villa has one bedroom, making it a great option for a single or couple.

For those looking for more spacious accommodation, the **3+1 villa** offers 125 square meters of comfort.

For €437,500 you get three bedrooms, a spacious living room, a terrace and even a private pool. The villa is located on a plot of 3 acres, providing you with a secluded space surrounded by nature.