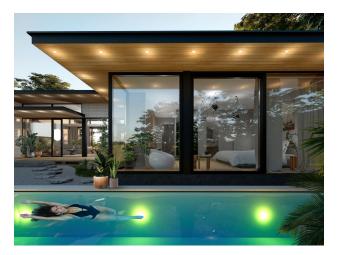

### Options

- Balcony/ Terrace
- Swimming pool
- Private territory
- Security

For those looking for more spacious accommodation, the **3+1 villa** offers 125 square meters of comfort.

For €437,500 you get three bedrooms, a spacious living room, a terrace and even a private pool. The villa is located on a plot of 3 acres, providing you with a secluded space surrounded by nature.