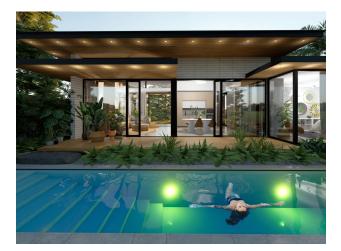

### Options

- Balcony/ Terrace
- Swimming pool
- Private territory
- Security

For those looking for more spacious accommodation, the **3+1 villa** offers 125 square meters of comfort.

For €437,500 you get three bedrooms, a spacious living room, a terrace and even a private pool. The villa is located on a plot of 3 acres, providing you with a secluded space surrounded by nature.