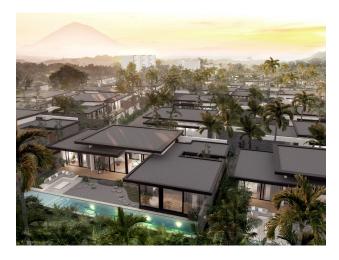

### Description

Beautiful villas located in the prestigious Bukit area of Bali, promising luxurious accommodation in a quiet and secluded location, just 500 meters from the stunning coastline.

Available villa options include **1+1** layouts providing 75 square meters of cozy space for just €277,500. This villa has one bedroom, making it a great option for a single or couple.

For those looking for more spacious accommodation, the **3+1 villa** offers 125 square meters of comfort.

For €437,500 you get three bedrooms, a spacious living room, a terrace and even a private pool. The villa is located on a plot of 3 acres, providing you with a secluded space surrounded by nature.