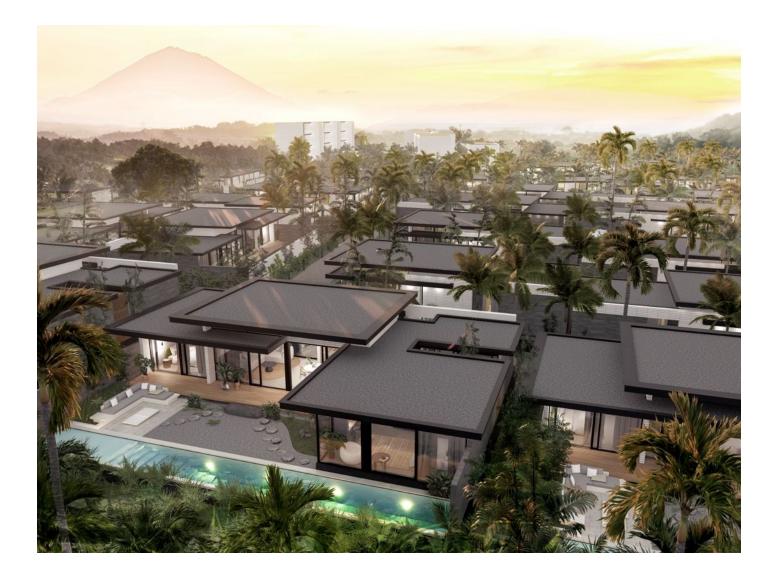

# Beautiful villas in the prestigious Bukit area (008138)

### Description

Beautiful villas located in the prestigious Bukit area of Bali, promising luxurious accommodation in a quiet and secluded location, just 500 meters from the stunning coastline.

Available villa options include **1+1** layouts providing 75 square meters of cozy space for just €277,500. This villa has one bedroom, making it a great option for a single or couple.

For those looking for more spacious accommodation, the **3+1 villa** offers 125 square meters of comfort.

For €437,500 you get three bedrooms, a spacious living room, a terrace and even a private pool. The villa is located on a plot of 3 acres, providing you with a secluded space surrounded by nature.

One of the special advantages of this villa is its proximity **to the sea - only 500 meters**, which allows you to enjoy beautiful views and fresh sea air.

In addition, the villa provides a unique opportunity to rent for a long period of 30 years with the possibility of extension for the next 30 years.