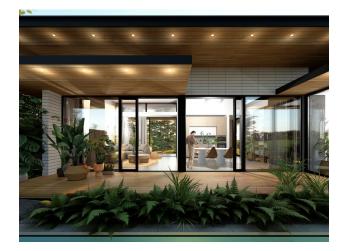

### Description

Beautiful villas located in the prestigious Bukit area of Bali, promising luxurious accommodation in a quiet and secluded location, just 500 meters from the stunning coastline.

Available villa options include **1+1** layouts providing 75 square meters of cozy space for just €277,500. This villa has one bedroom, making it a great option for a single or couple.

For those looking for more spacious accommodation, the **3+1 villa** offers 125 square meters of comfort.

For €437,500 you get three bedrooms, a spacious living room, a terrace and even a private pool. The villa is located on a plot of 3 acres, providing you with a secluded space surrounded by nature.