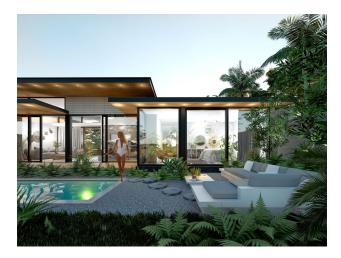

For those looking for more spacious accommodation, the **3+1 villa** offers 125 square meters of comfort.

For €437,500 you get three bedrooms, a spacious living room, a terrace and even a private pool. The villa is located on a plot of 3 acres, providing you with a secluded space surrounded by nature.

One of the special advantages of this villa is its proximity **to the sea - only 500 meters**, which allows you to enjoy beautiful views and fresh sea air.

In addition, the villa provides a unique opportunity to rent for a long period of 30 years with the possibility of extension for the next 30 years.