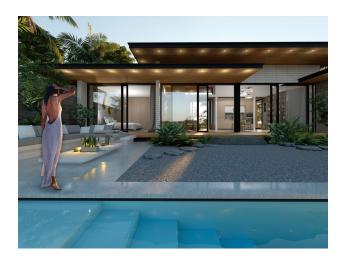

### Description

Beautiful villas located in the prestigious Bukit area of Bali, promising luxurious accommodation in a quiet and secluded location, just 500 meters from the stunning coastline.

Available villa options include **1+1** layouts providing 75 square meters of cozy space for just €277,500. This villa has one bedroom, making it a great option for a single or couple.

For those looking for more spacious accommodation, the **3+1 villa** offers 125 square meters of comfort.

For €437,500 you get three bedrooms, a spacious living room, a terrace and even a private pool. The villa is located on a plot of 3 acres, providing you with a secluded space surrounded by nature.

One of the special advantages of this villa is its proximity **to the sea - only 500 meters**, which allows you to enjoy beautiful views and fresh sea air.

In addition, the villa provides a unique opportunity to rent for a long period of 30 years with the possibility of extension for the next 30 years.